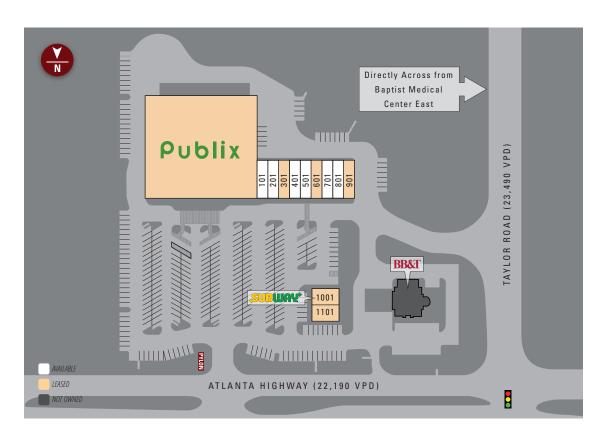

### SITE PLAN

| Suite | Tenant                 | Size   |
|-------|------------------------|--------|
| ANCH  | Publix                 | 38,997 |
| 101   | AVAILABLE              | 1,400  |
| 201   | AVAILABLE              | 1,400  |
| 301   | Nail Studio            | 1,400  |
| 401   | AVAILABLE              | 1,400  |
| 501   | AVAILABLE              | 1,400  |
| 601   | Panda House Restaurant | 1,400  |
| 701   | AVAILABLE              | 1,400  |
| 801   | AVAILABLE              | 1,400  |
| 901   | Jim Massey Cleaners    | 1,400  |
| 1001  | Subway                 | 1,475  |
| 1101  | Marco's Pizza          | 1,475  |

TOTAL 54,547

## **PROPERTY HIGHLIGHTS**

- Publix-Anchored Center
- Located Directly Across from the Baptist Medical Center - East (164 beds)
- 1 mile from Auburn University at Montgomery (5,500 students)
- Combined Traffic Count: 45,680 VPD