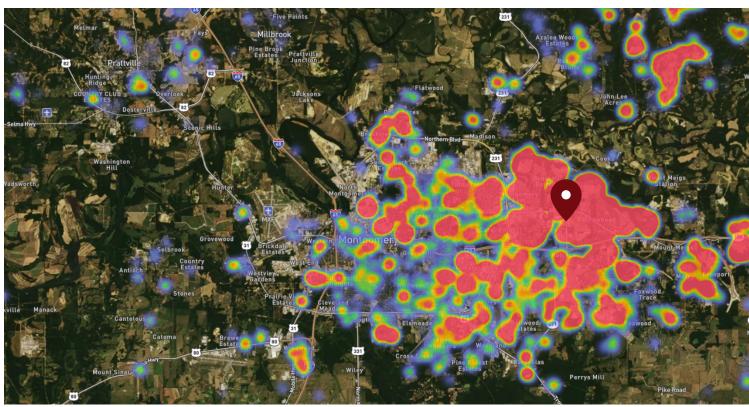

### SITE VISIT DENSITY

Red, orange, and yellow colors represent the location of 60% of site visitors

Data provided by Placer Labs Inc. (www.placer.ai)