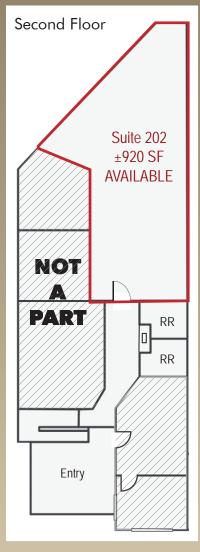

## 30201 Aventura

- > Suite 202:  $\pm 920$  square feet of open office space
- > Access to shared conference room
- > Building has been completely refurbished
- > POL high image 2-story industrial building
- > Prominent corner location
- > Fire sprinklered
- > Easy access to the 241 FTC Toll Road