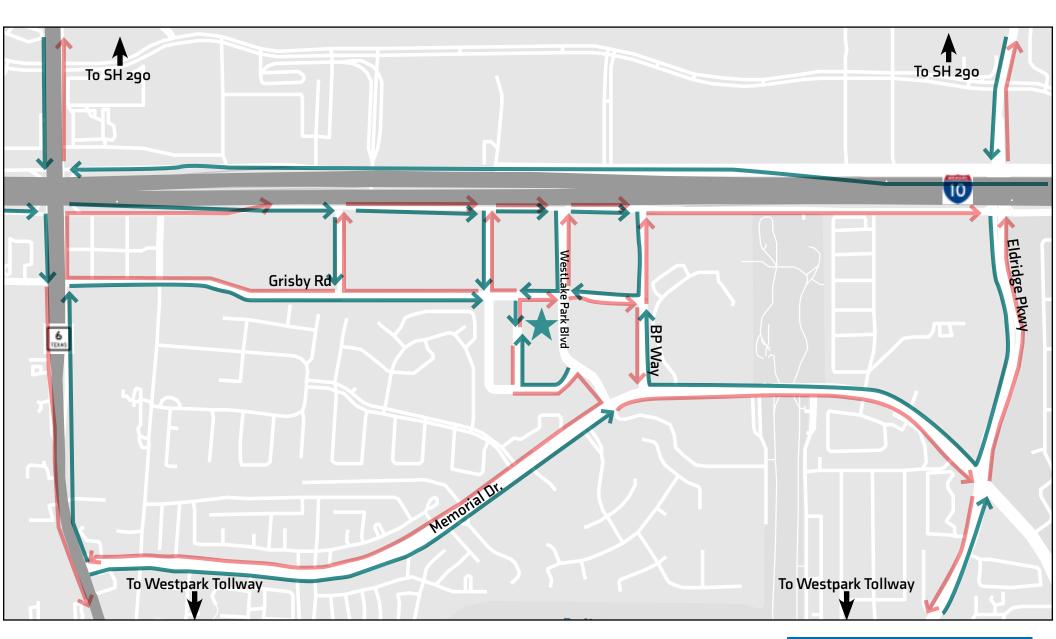

## 454,843 RSF AVAILABLE

## Two WestLake Park



## SERENE CAMPUS IN THE ENERGY CORRIDOR

- Large contiguous block with lobby presence
- Intitutional-quality asset built by Hines and designed by Skidmore, Owings & Merrill
- Anchor Tenant Opportunity ability to give input on amenities,
  renovation upgrades + building operation services
- Lush, green office park
- Best views in West Houston
- Multiple access points to I-10
- Abundant nearby amenities
- Unique floorplate offers plentiful corner offices
- 70,156 SF open concept, move-in ready
- ► 60,000 SF Private Office Suite, high ceilings, engineering/creative space, floor to ceiling glass+ very unique water views available
- Highly competitive economics



For leasing information please contact:

## **Building Access**