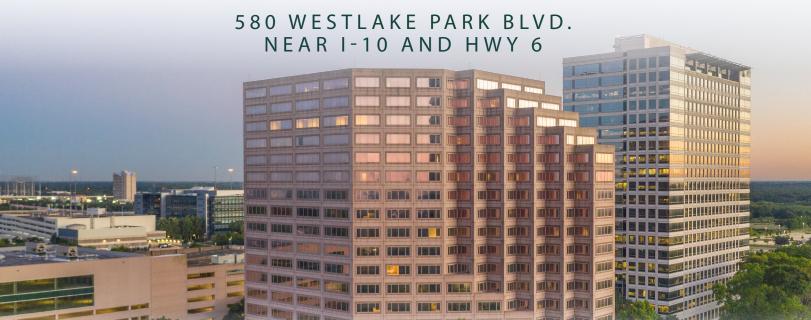

## 454,843 RSF AVAILABLE

## Two WestLake Park

## SERENE CAMPUS IN THE ENERGY CORRIDOR

- Large contiguous block with lobby presence
- Intitutional-quality asset built by Hines and designed by Skidmore, Owings & Merrill
- Anchor Tenant Opportunity ability to give input on amenities,
  renovation upgrades + building operation services
- Lush, green office park
- Best views in West Houston
- Multiple access points to I-10
- Abundant nearby amenities
- Unique floorplate offers plentiful corner offices
- 70,156 SF open concept, move-in ready
- ► 60,000 SF Private Office Suite, high ceilings, engineering/creative space, floor to ceiling glass+ very unique water views available
- Highly competitive economics