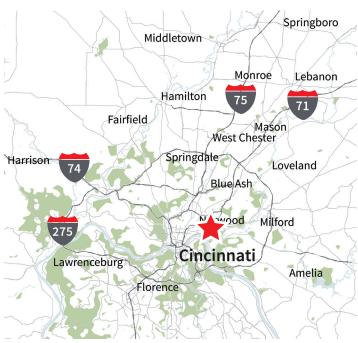

## Location

## Former headquarters - office / warehouse space

- +/- 6,771 s.f. Class C industrial warehouse
- Well maintained, move-in condition
- Quality masonry construction on 1.0 acre with ample parking
- Centrally located along the Norwood Lateral (SR 562) with easy access to I-75 and I-71