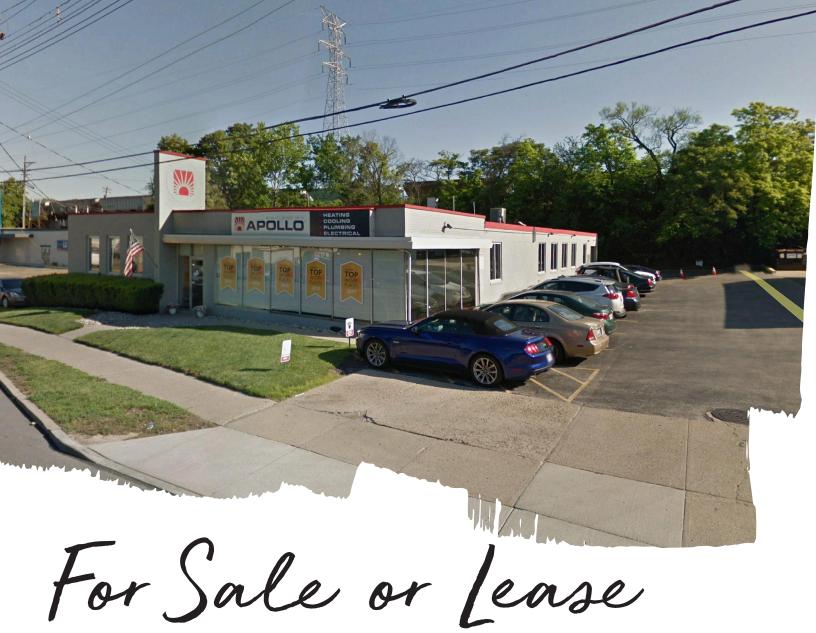

## Former headquarters - office / warehouse space

- +/- 6,771 s.f. Class C industrial warehouse
- Well maintained, move-in condition
- Quality masonry construction on 1.0 acre with ample parking
- Centrally located along the Norwood Lateral (SR 562) with easy access to I-75 and I-71

- Lease rate: \$9.95 s.f. NNN

- Reduced price: \$579,000

# 1730 Tennessee Avenue Cincinnati, OH 45229