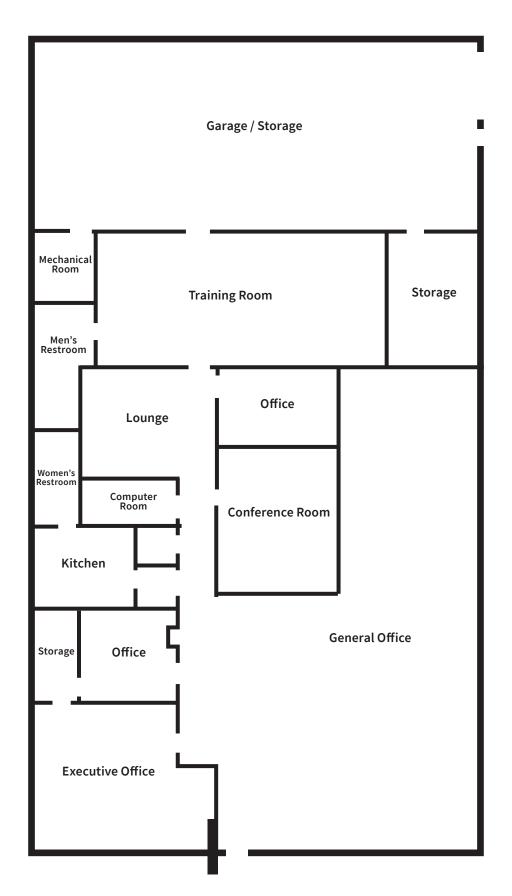

## Former headquarters - office / warehouse space

- +/- 6,771 s.f. Class C industrial warehouse
- Well maintained, move-in condition
- Quality masonry construction on 1.0 acre with ample parking
- Centrally located along the Norwood Lateral (SR 562) with easy access to I-75 and I-71