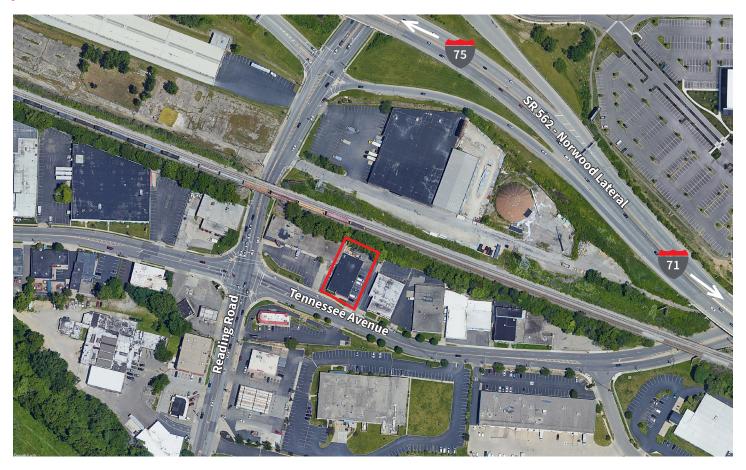

## Location

## Former headquarters - office / warehouse space

- +/- 6,771 s.f. Class C industrial warehouse
- Well maintained, move-in condition
- Quality masonry construction on 1.0 acre with ample parking
- Centrally located along the Norwood Lateral (SR 562) with easy access to I-75 and I-71