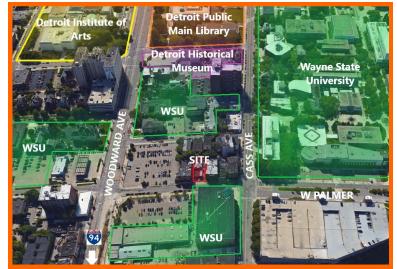

## FOR LEASE Midtown / WSU Campus Retail Building 61 W. Palmer Ave., Detroit, MI 48202 Approx. 3,200 S.F.

- Prime Location for Restaurant or Café
- One Block from Woodward, QLine and Wayne State University
- Patio Area Available (300 S.F.)
- Bordered by Renovated Apartment Buildings
- Available Immediately