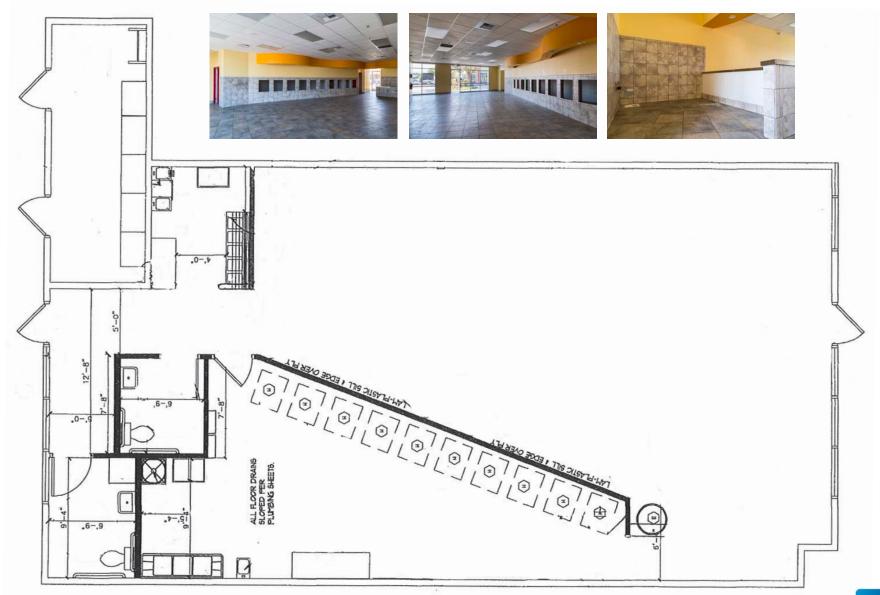

uilding & monument sign rights available
- > Excellent visibility on busy Howe Avenue
- > Signalized intersection
- > Close proximity to Arden Fair Mall
- > Near Howe'Bout Arden
- > Ample outdoor seating
- > Surplus parking

|                   | 1-Mile   | 3-Mile   | 5-Mile   |
|-------------------|----------|----------|----------|
| Daytime Employees | 22,128   | 89,528   | 285,176  |
| Total Population  | 19,319   | 130,386  | 363,854  |
| Median Age        | 29.8     | 36.3     | 35.8     |
| Average HH Income | \$47,772 | \$72,040 | \$67,698 |
| Median HH Income  | \$36,323 | \$47,634 | \$47,467 |

### **TRAFFIC COUNT**

> Howe Avenue - 35,845 ADT







# **Endcap** Space | ±1,702 SF 1441 Howe Avenue | Sacramento





## **Available** Space | ±1,953 SF 1431 Howe Avenue | Sacramento





### **Site** Plan 1431-1441 Howe Avenue | Sacramento



HOWE AVE.



## **Location PHOTOS**

1431-1441 Howe Avenue | Sacramento













### **GREG THOMAS**

Senior Vice President Lic# 0913742 +1 916 563 3014 greg.thomas@colliers.com

### **COLLIERS INTERNATIONAL**

301 University Avenue, Suite 100 Sacramento, CA 95825 United States +1 916 929 5999 www.colliers.com/sacramento