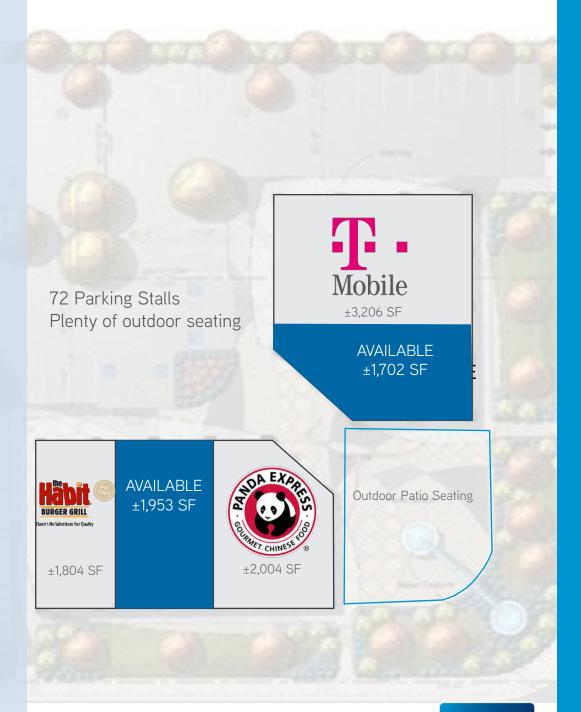

# **Endcap** Space | ±1,702 SF 1441 Howe Avenue | Sacramento

## **Available** Space | ±1,953 SF 1431 Howe Avenue | Sacramento

### **Site** Plan 1431-1441 Howe Avenue | Sacramento

HOWE AVE.