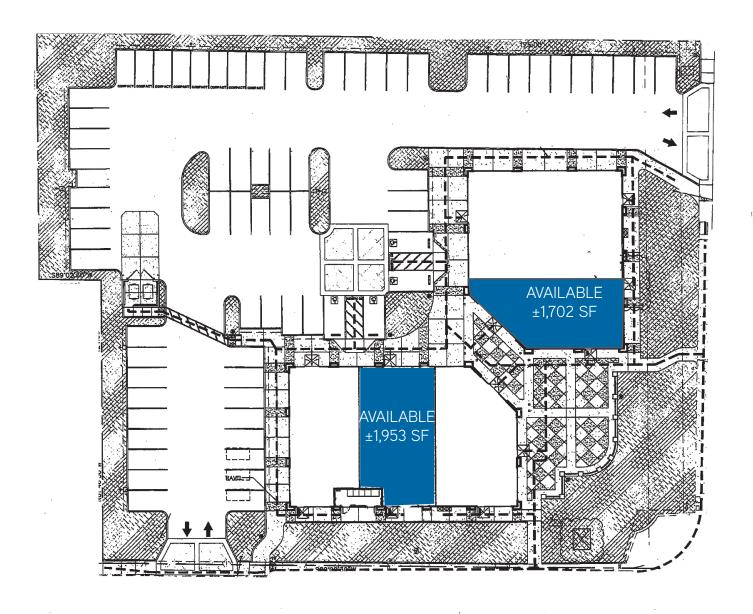

### **Site** Plan 1431-1441 Howe Avenue | Sacramento

HOWE AVE.

# **Endcap** Space | ±1,702 SF 1441 Howe Avenue | Sacramento

## **Available** Space | ±1,953 SF 1431 Howe Avenue | Sacramento