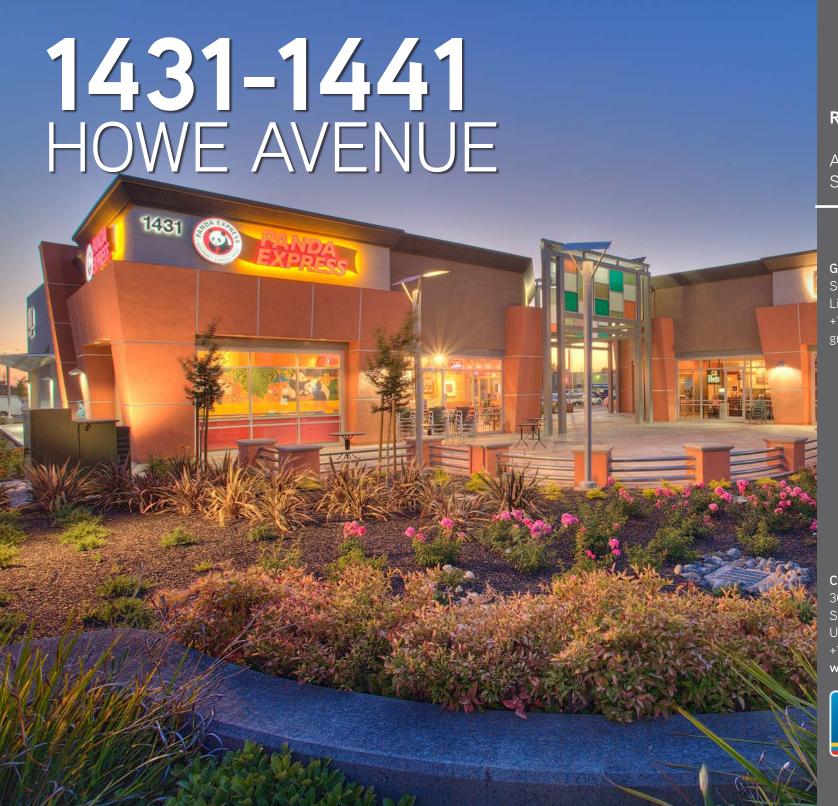

### **RETAIL OPPORTUNITY**

AVAILABLE FOR LEASE Sacramento, CA

### **Location HIGHLIGHTS**

1431-1441 Howe Avenue | Sacramento

- > Strong tenant mix
- > Prominent building & monument sign rights available
- > Excellent visibility on busy Howe Avenue
- > Signalized intersection
- > Close proximity to Arden Fair Mall
- > Near Howe'Bout Arden
- > Ample outdoor seating
- > Surplus parking