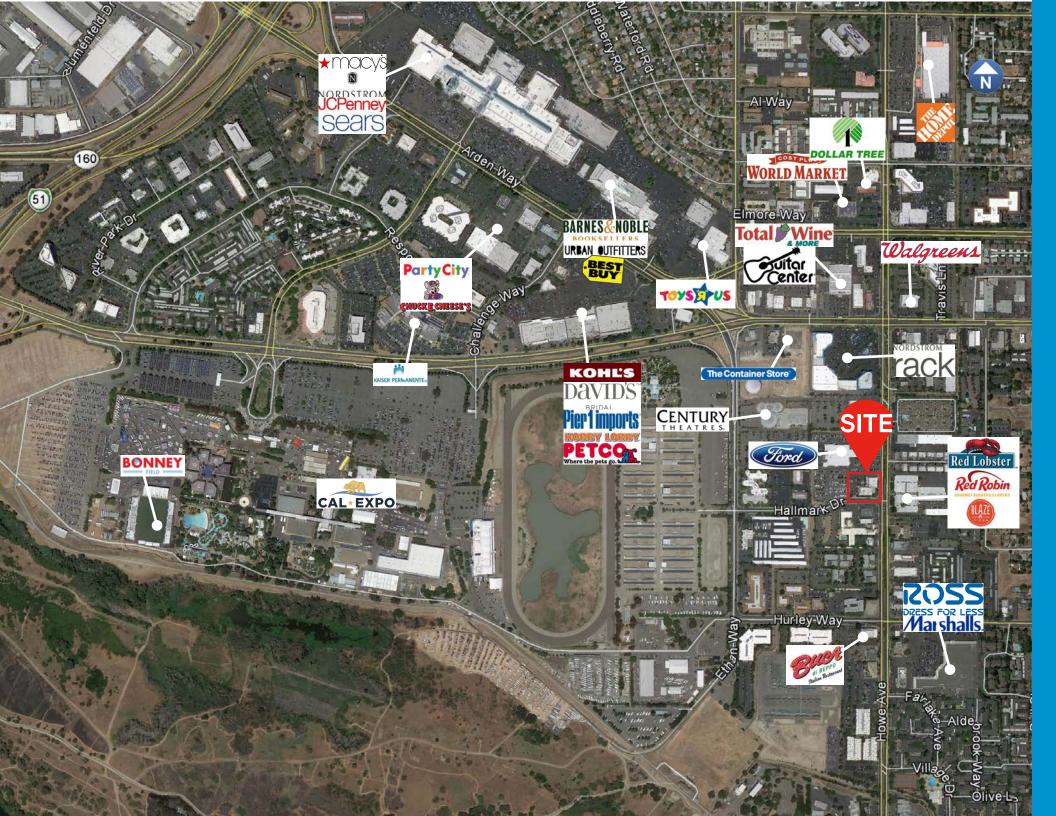

### **Location HIGHLIGHTS**

1431-1441 Howe Avenue | Sacramento

- > Strong tenant mix
- > Prominent building & monument sign rights available
- > Excellent visibility on busy Howe Avenue
- > Signalized intersection
- > Close proximity to Arden Fair Mall
- > Near Howe'Bout Arden
- > Ample outdoor seating
- > Surplus parking

### **TRAFFIC COUNT**

> Howe Avenue - 35,845 ADT