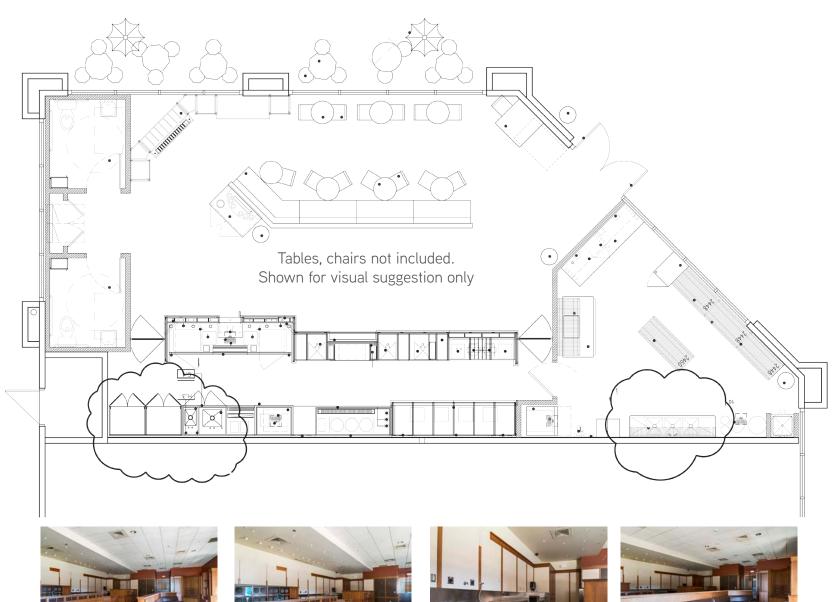

1-1441 Howe Avenue | Sacramento

- > Strong tenant mix
- > Prominent building & monument sign rights available
- > Excellent visibility on busy Howe Avenue
- > Signalized intersection
- > Close proximity to Arden Fair Mall
- > Near Howe'Bout Arden
- > Ample outdoor seating
- > Surplus parking

|                   | 1-Mile   | 3-Mile   | 5-Mile   |
|-------------------|----------|----------|----------|
| Daytime Employees | 22,128   | 89,528   | 285,176  |
| Total Population  | 19,319   | 130,386  | 363,854  |
| Median Age        | 29.8     | 36.3     | 35.8     |
| Average HH Income | \$47,772 | \$72,040 | \$67,698 |
| Median HH Income  | \$36,323 | \$47,634 | \$47,467 |

### **TRAFFIC COUNT**

> Howe Avenue - 35,845 ADT







# **Endcap** Space | ±1,702 SF 1441 Howe Avenue | Sacramento





## **Available** Space | ±1,953 SF 1431 Howe Avenue | Sacramento





### **Site** Plan 1431-1441 Howe Avenue | Sacramento



HOWE AVE.



## **Location PHOTOS**

1431-1441 Howe Avenue | Sacramento













### **GREG THOMAS**

Senior Vice President Lic# 0913742 +1 916 563 3014 greg.thomas@colliers.com

### **COLLIERS INTERNATIONAL**

301 University Avenue, Suite 100 Sacramento, CA 95825 United States +1 916 929 5999 www.colliers.com/sacramento