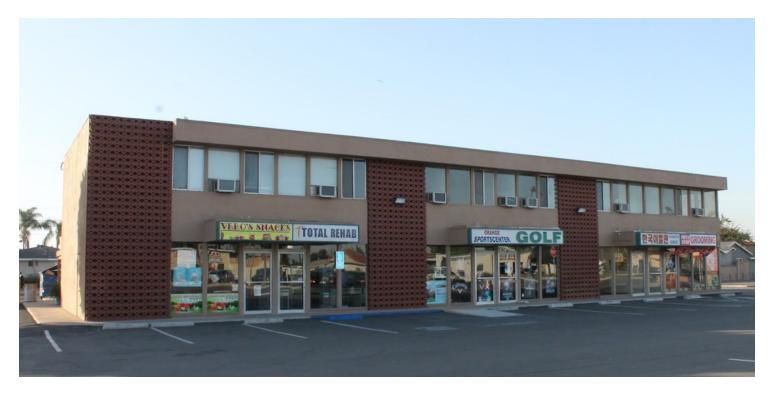

## Property Summary



### **OFFERING SUMMARY**

Available SF: 231 - 1,657 SF

Lease Rate: \$1.40 SF/month [MG]

Lot Size: 24,067 SF

Year Built: 1962

Building Size: 10,224 SF

Market:

### **PROPERTY OVERVIEW**

We have several small office spaces on the second floor available. Please see the floor plan. Currently asking \$1.40sf modified gross. Each tenant to pay their share of the upstairs utilities and maintenance.

#### **PROPERTY HIGHLIGHTS**

- · Lots of parking.
- Private second floor
- Close to the 22 freeway
- Easy access to all of Orange County
- North side of the upstairs is currently available. Minimum divisible square footage of 231 and maximum continuous square footage of 1657.

# Additional Photos



## Location Maps



# Demographics Map



| POPULATION                            | 0.5 MILES