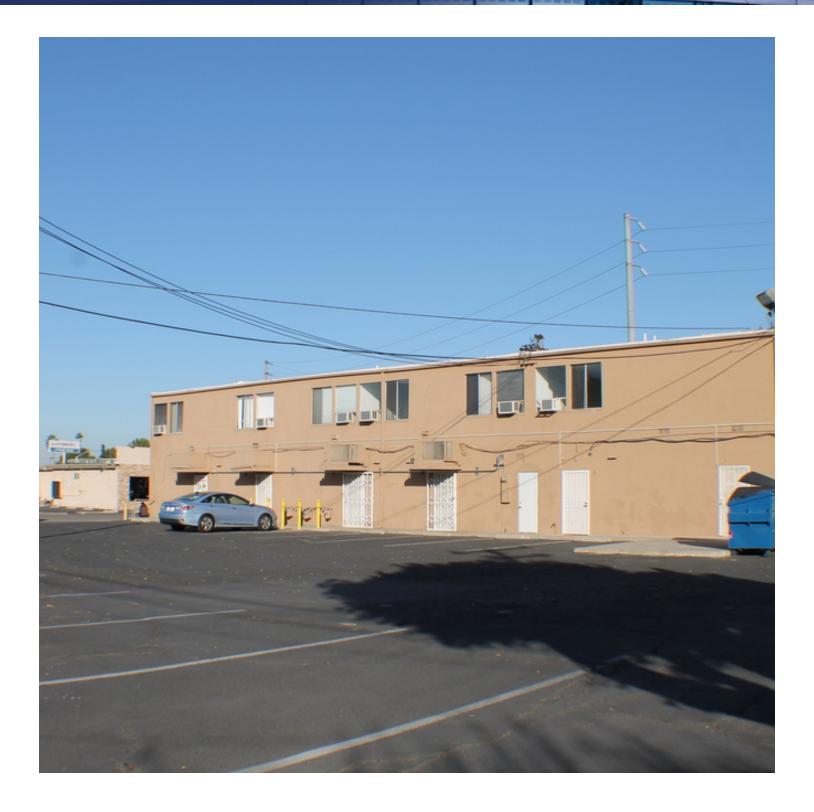

## Property Summary



### **OFFERING SUMMARY**

Available SF: 231 - 1,657 SF

Lease Rate: \$1.40 SF/month [MG]

Lot Size: 24,067 SF

Year Built: 1962

Building Size: 10,224 SF

Market:

### **PROPERTY OVERVIEW**

We have several small office spaces on the second floor available. Please see the floor plan. Currently asking \$1.40sf modified gross. Each tenant to pay their share of the upstairs utilities and maintenance.

#### **PROPERTY HIGHLIGHTS**

- · Lots of parking.
- Private second floor
- Close to the 22 freeway
- Easy access to all of Orange County
- North side of the upstairs is currently available. Minimum divisible square footage of 231 and maximum continuous square footage of 1657.

# Additional Photos



## Location Maps



# Demographics Map



| POPULATION                            | 0.5 MILES              | 1 MILE               | 1.5 MILES               |
|---------------------------------------|------------------------|----------------------|-------------------------|
| Total population                      | 10,886                 | 37,555               | 77,265                  |
| Median age                            | 35.0                   | 35.3                 | 35.9                    |
| Median age (male)                     | 34.5                   | 34.5                 | 35.3                    |
| Median age (Female)                   | 36.3                   | 36.3                 | 36.4                    |
|                                       |