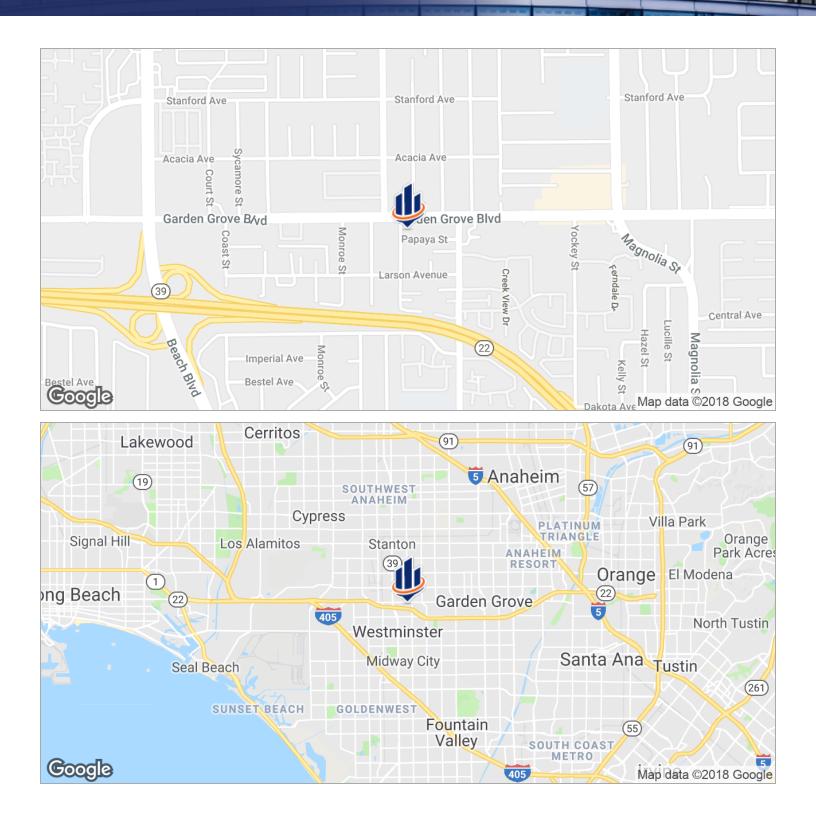

## Property Summary



### **OFFERING SUMMARY**

Available SF: 231 - 1,657 SF

Lease Rate: \$1.40 SF/month [MG]

Lot Size: 24,067 SF

Year Built: 1962

Building Size: 10,224 SF

Market:

### **PROPERTY OVERVIEW**

We have several small office spaces on the second floor available. Please see the floor plan. Currently asking \$1.40sf modified gross. Each tenant to pay their share of the upstairs utilities and maintenance.

#### **PROPERTY HIGHLIGHTS**

- · Lots of parking.
- Private second floor
- Close to the 22 freeway
- Easy access to all of Orange County
- North side of the upstairs is currently available. Minimum divisible square footage of 231 and maximum continuous square footage of 1657.

# Additional Photos



## Location Maps



# Demographics Map



| POPULATION                            | 0.5 MILES              | 1 MILE               | 1.5 MILES               |
|---------------------------------------|------------------------|----------------------|-------------------------|
| Total population                      | 10,886                 | 37,555               | 77,265                  |
| Median age                            | 35.0                   | 35.3                 | 35.9                    |
| Median age (male)                     | 34.5                   | 34.5                 | 35.3                    |
| Median age (Female)                   | 36.3                   | 36.3                 | 36.4                    |
|                                       |                        |