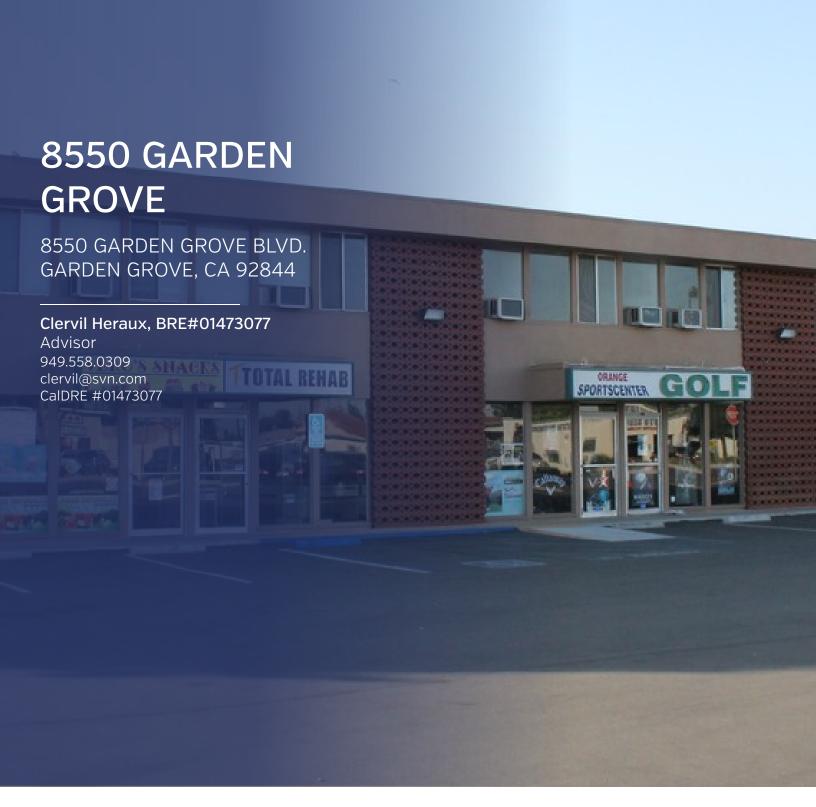

## Property Summary

### **OFFERING SUMMARY**

Available SF: 231 - 1,657 SF

Lease Rate: \$1.40 SF/month [MG]

Lot Size: 24,067 SF

Year Built: 1962

Building Size: 10,224 SF

Market:

### **PROPERTY OVERVIEW**

We have several small office spaces on the second floor available. Please see the floor plan. Currently asking \$1.40sf modified gross. Each tenant to pay their share of the upstairs utilities and maintenance.