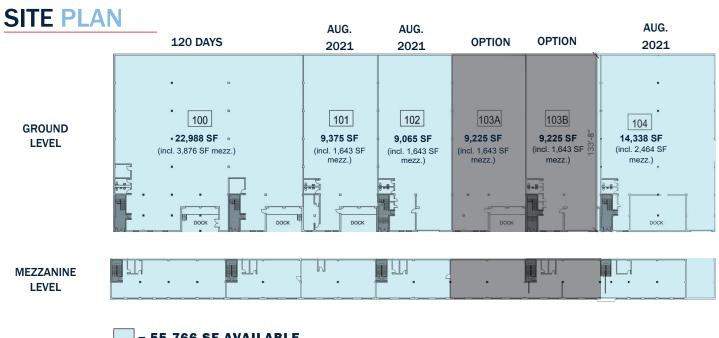

= 55,766 SF AVAILABLE

### **SPACE HIGHLIGHTS**

- 9,065 74,000 SF Contiguous Available
- Dock and Drive-in Loading
- 18' Clear
- Ample Parking
- Fully Renovated Mezzanine Office Space
- Unmatched Visibility and Access to Downtown DC
- \$14.85 PSF NNN
- Suite 100 is Fully Air Conditioned with a Backup Generator and Ample Parking