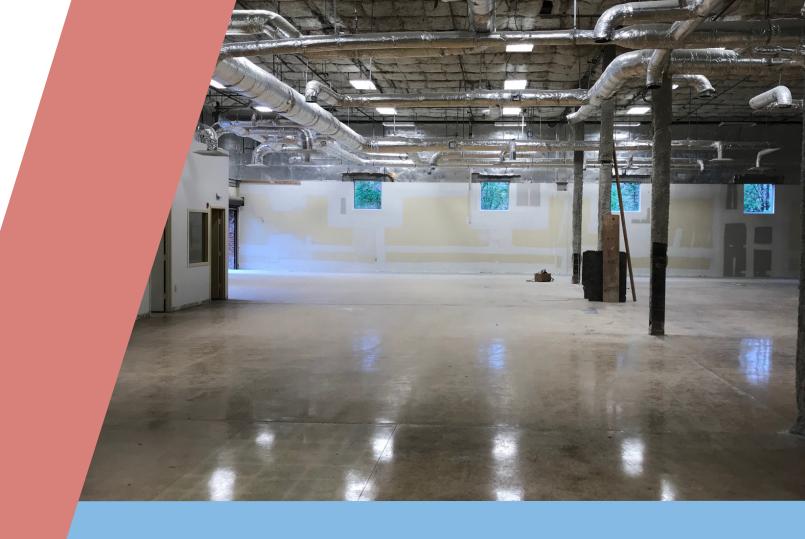

### **SPACE HIGHLIGHTS**

- 9,065 74,000 SF Contiguous Available
- Dock and Drive-in Loading
- 18' Clear
- Ample Parking
- Fully Renovated Mezzanine Office Space
- Unmatched Visibility and Access to Downtown DC
- \$14.85 PSF NNN
- Suite 100 is Fully Air Conditioned with a Backup Generator and Ample Parking