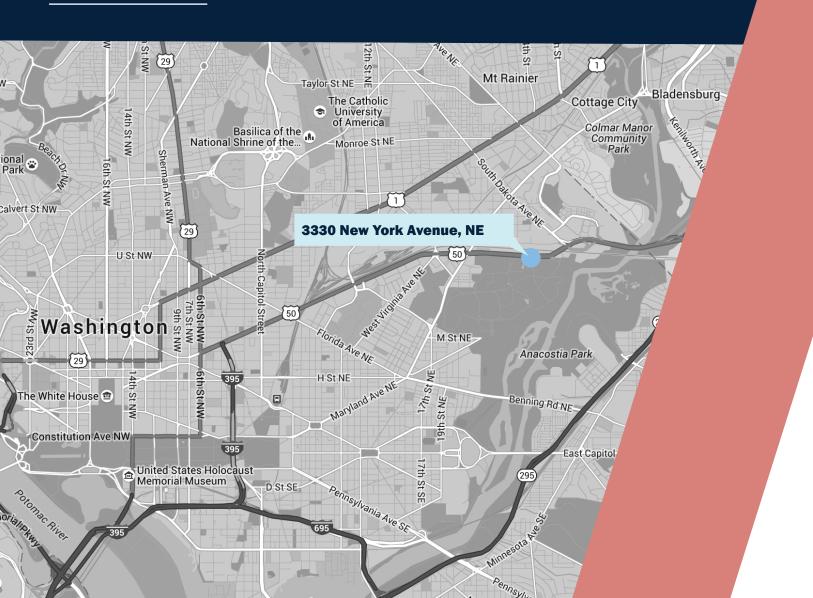

= 55,766 SF AVAILABLE

## **LOCATION**





### **SPACE HIGHLIGHTS**

- 9,065 74,000 SF Contiguous Available
- Dock and Drive-in Loading
- 18' Clear
- Ample Parking
- Fully Renovated Mezzanine Office Space
- Unmatched Visibility and Access to Downtown DC
- \$14.85 PSF NNN
- Suite 100 is Fully Air Conditioned with a Backup Generator and Ample Parking



### **CONTACT US**

# **CBRE**

#### **RALPH HAUGHT**

First Vice President +1 202 585 5573 ralph.haught@cbre.com

© 2019 CBRE, Inc. This information has been obtained from sources believed reliable. We have not verified it and make no guarantee, warranty or representation about it. Any projections, opinions, assumptions or estimates used are for example only and do not represent the current or future performance of the property. You and your advisors should conduct a careful, ind