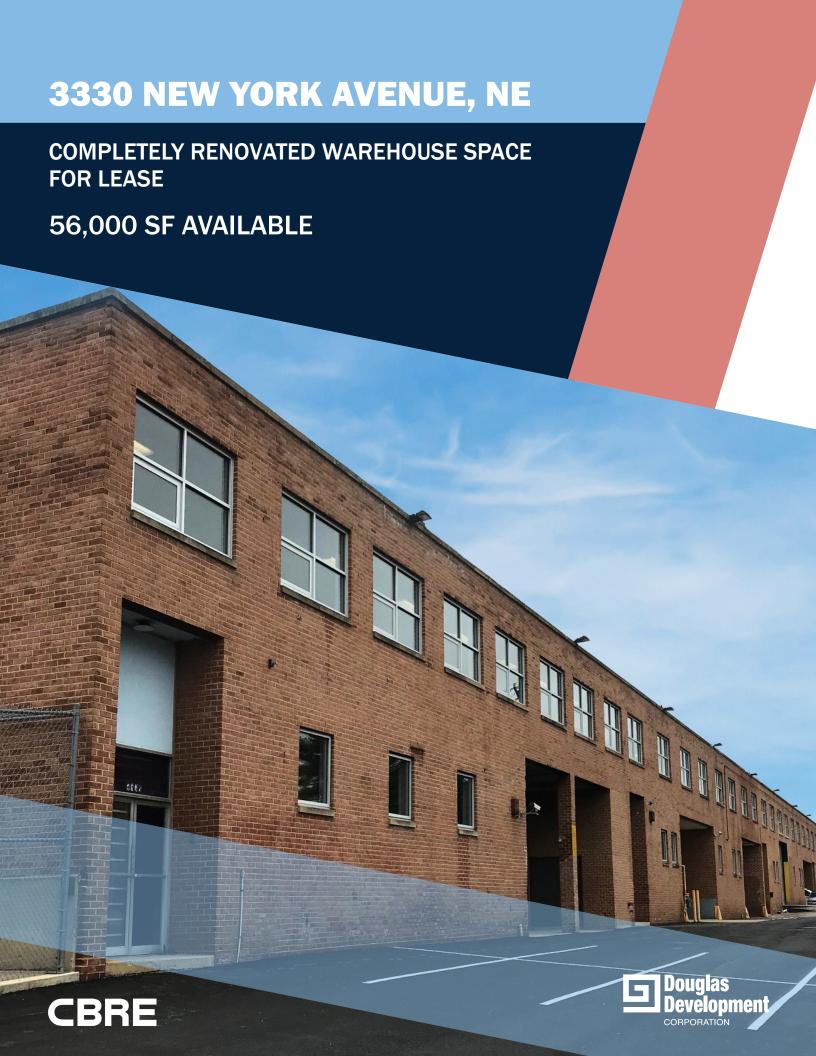

### **SPACE HIGHLIGHTS**

- 9,065 74,000 SF Contiguous Available
- Dock and Drive-in Loading
- 18' Clear
- Ample Parking
- Fully Renovated Mezzanine Office Space
- Unmatched Visibility and Access to Downtown DC
- \$14.85 PSF NNN
- Suite 100 is Fully Air Conditioned with a Backup Generator and Ample Parking