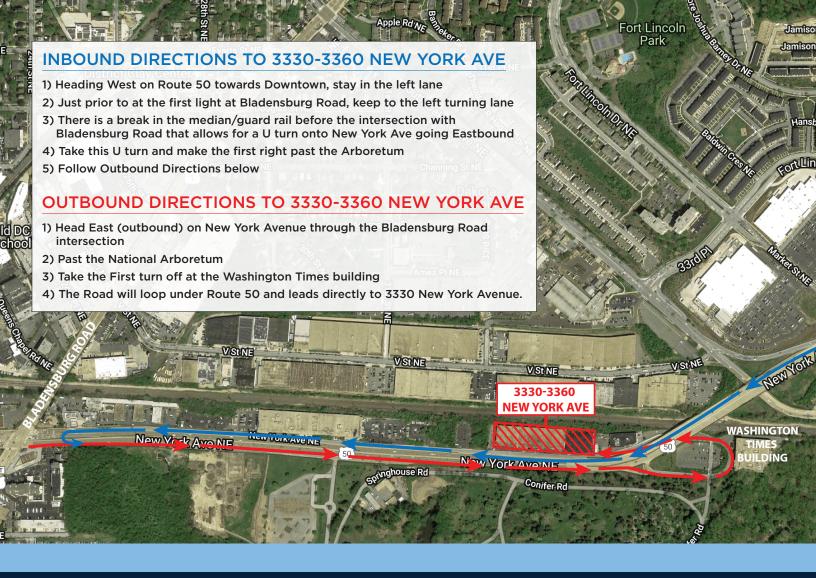

= 55,766 SF AVAILABLE

## **LOCATION**





### **SPACE HIGHLIGHTS**

- 9,065 74,000 SF Contiguous Available
- Dock and Drive-in Loading
- 18' Clear
- Ample Parking
- Fully Renovated Mezzanine Office Space
- Unmatched Visibility and Access to Downtown DC
- \$14.85 PSF NNN
- Suite 100 is Fully Air Conditioned with a Backup Generator and Ample Parking



### **CONTACT US**

# **CBRE**

#### **RALPH HAUGHT**

First Vice President +1 202 585 5573 ralph.haught@cbre.com

© 2019 CBRE, Inc. This information has been obtained from sources believed reliable. We have not verified it and make no guarantee, warranty or representation about it. Any projections, opinions, assumptions or estimates used are for example only and do not represent the current or future performance of the property. You and your advisors should conduct a careful, independent investigation of the property to determine to your satisfaction the suitability of the property for your needs. Photos herein are the property of their respective owners and use of these images without the express written consent of the owner is prohibited.