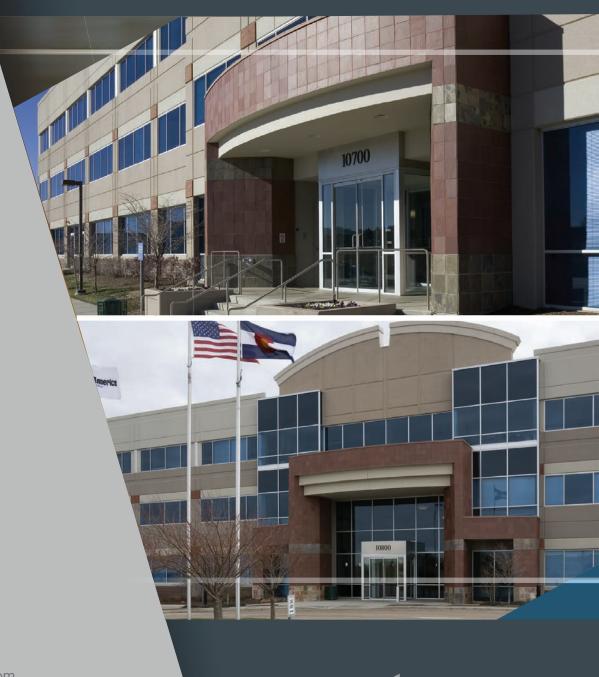

## 10700 E GEDDES

Year Built: 2001

Building SF: 93,601 SF

Typical Floor Plate: 31,200 SF

Stories: 3

Parking: 5:1,000

Free Surface Parking

## 10800 e GEDDES

Year Built: 2000

Building SF: 92,356 SF

Typical Floor Plate: 32,690 SF

Stories: 3

Parking: 5 : 1,000

Free Surface Parking