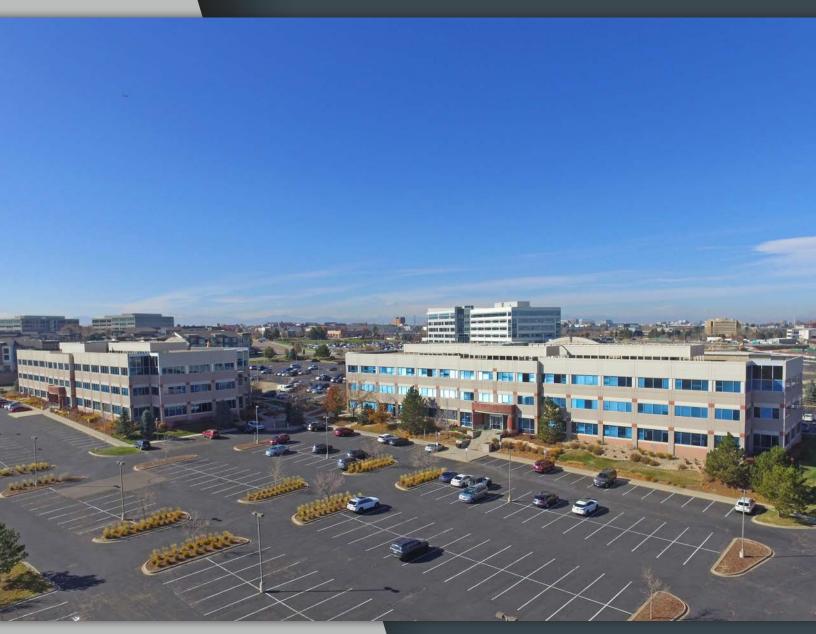

## 10700 E GEDDES

Year Built: 2001

Building SF: 93,601 SF

Typical Floor Plate: 31,200 SF

Stories: 3

Parking: 5:1,000

Free Surface Parking

## 10800 e GEDDES

Year Built: 2000

Building SF: 92,356 SF

Typical Floor Plate: 32,690 SF

Stories: 3

Parking: 5 : 1,000

Free Surface Parking