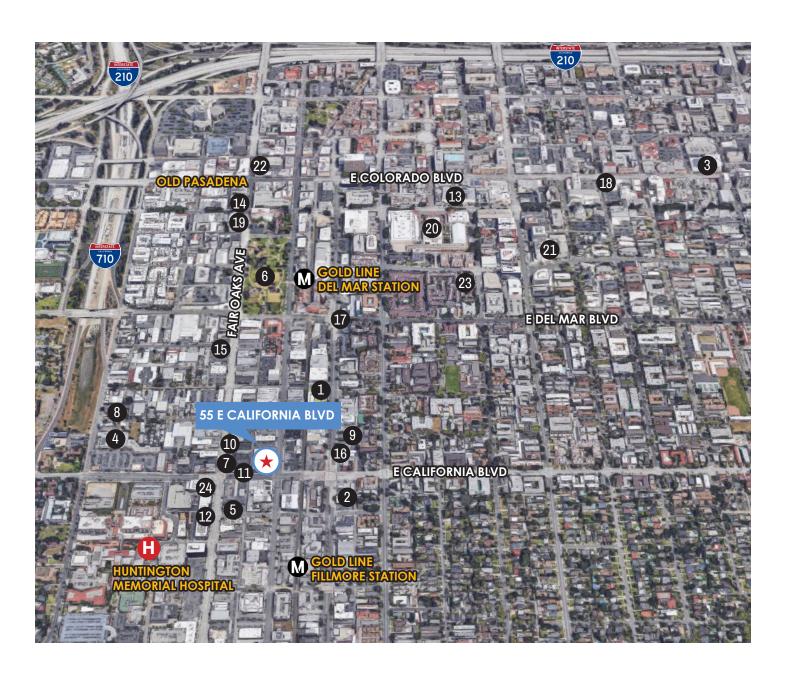

#### AMENITIES

- Whole Foods Market
- 2 Trader Joe's
- 3 Target
- 4 Vons
- 5 Burger King
- 6 Central Park
- 7 The UPS Store
- 8 Mijares Mexican Restaurant
- 9 Parkway Grill
- 10 Starbucks
- 11 Chase Bank
- 12 Subway
- 13 ArcLight Cinema
- 14 85C Bakery Cafe
- 15 Saladang
- 16 Arroyo Chop House
- 17 Houston's
- 18 Urth's Caffe Pasadena
- 19 Boiling Point Concept
- 20 Sheraton Pasadena Hotel
- 21 Hilton Pasadena
- 22 Russell's
- 23 South Lake Medical Center
- 24 Keck Medicine of USC Pasadena