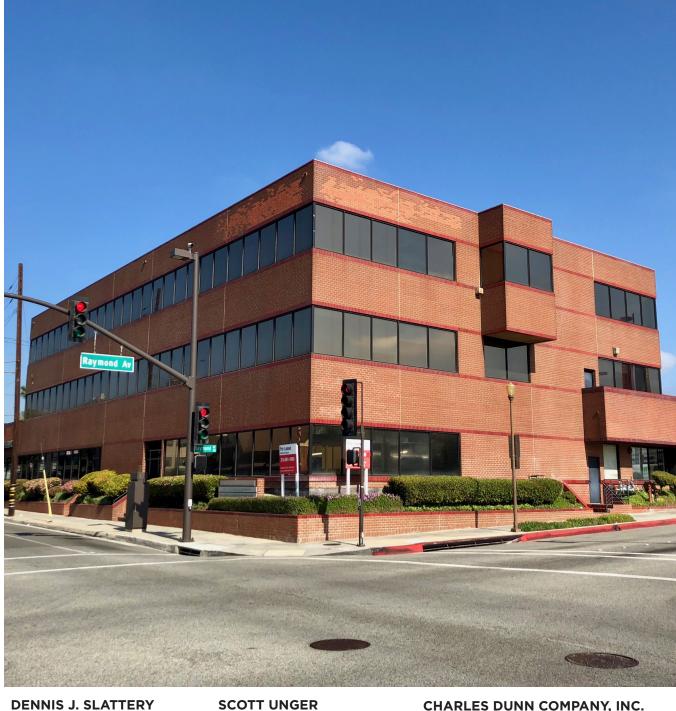

#### ■ DESCRIPTION & HIGHLIGHTS

55 East California Boulevard is a three story medical office building situated amongst the highly desirable Pasadena medical office community.

- Located one block from Huntington Memorial Hospital
- Professional ownership and management
- Convenient access to the 110, 210 and 134 freeways
- Parking ratio of 3.10/1,000 at \$65.00 per unreserved space per month
- Direct building access from parking structure

## ■ PROPERTY PHOTOS