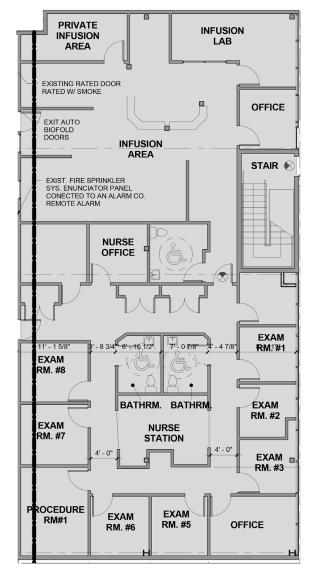

**104** 3,731 RSF \$3.45 per RSF per month FSG

Ground floor medical office space with waiting area/reception, eight exam rooms, procedure room, three offices, interior restrooms and full fusion area with separate lab and nurse's station. Suite is divisible.