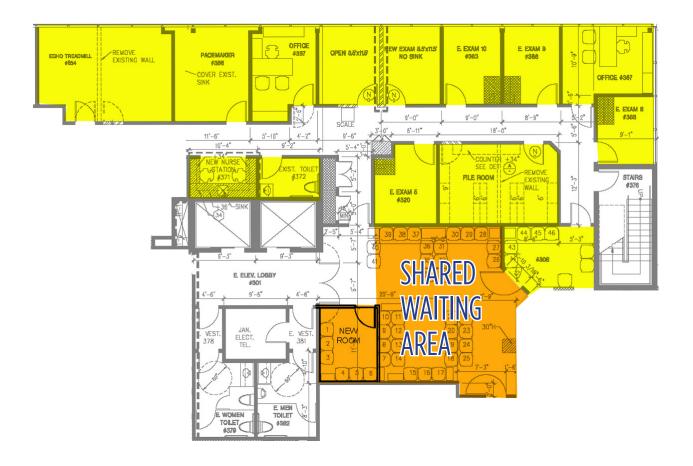

#### ■ FLOOR PLAN - SUITE 350

**350** 3,405 RSF

\$3.45 per RSF per month FSG

Northeast corner suite with shared waiting area, seven exam rooms, two offices, nurse's station, storage and interior restroom.