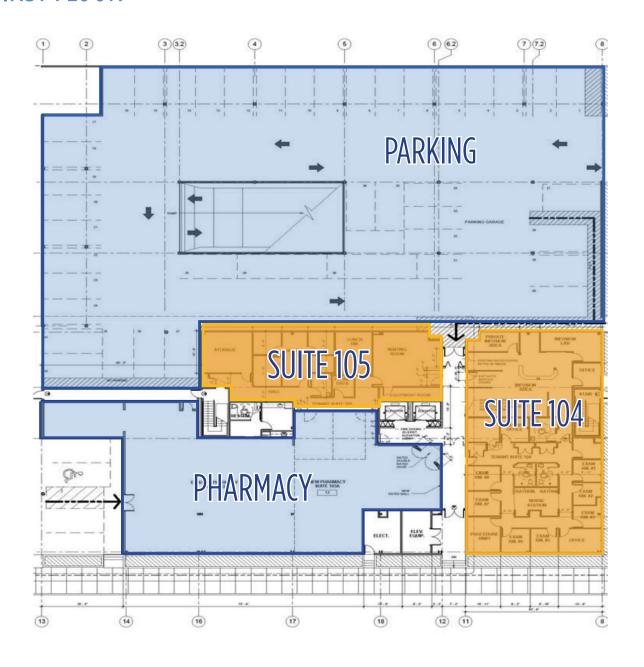

### ■ FLOOR PLAN - FIRST FLOOR

#### ■ FLOOR PLAN - SUITES 105 & 104

**105** 2,026 RSF \$3.45 per RSF per month FSG

Ground floor medical office space with waiting area/reception, break room, office area, interior restroom and storage.

**104** 3,731 RSF \$3.45 per RSF per month FSG

Ground floor medical office space with waiting area/reception, eight exam rooms, procedure room, three offices, interior restrooms and full fusion area with separate lab and nurse's station. Suite is divisible.