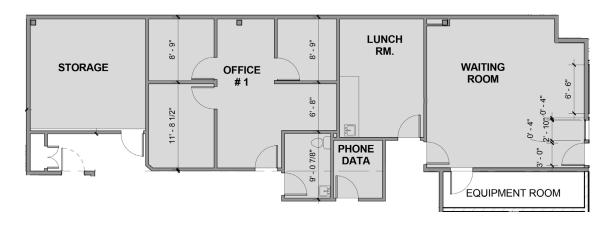

#### ■ FLOOR PLAN - SUITES 105 & 104

**105** 2,026 RSF \$3.45 per RSF per month FSG

Ground floor medical office space with waiting area/reception, break room, office area, interior restroom and storage.