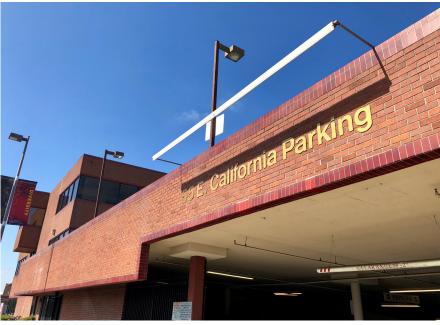

|
| 350   | 3,405          | \$3.45 per RSF per month FSG | Northeast corner suite with shared waiting area, seven exam rooms, two offices, nurse's station, storage and interior restroom.                                                                                    |

#### AMENITIES

- Whole Foods Market
- 2 Trader Joe's
- 3 Target
- 4 Vons
- 5 Burger King
- 6 Central Park
- 7 The UPS Store
- 8 Mijares Mexican Restaurant
- 9 Parkway Grill
- 10 Starbucks
- 11 Chase Bank
- 12 Subway
- 13 ArcLight Cinema
- 14 85C Bakery Cafe
- 15 Saladang
- 16 Arroyo Chop House
- 17 Houston's
- 18 Urth's Caffe Pasadena
- 19 Boiling Point Concept
- 20 Sheraton Pasadena Hotel
- 21 Hilton Pasadena
- 22 Russell's
- 23 South Lake Medical Center
- 24 Keck Medicine of USC Pasadena



## ■ PROPERTY PHOTOS









### ■ FLOOR PLAN - FIRST FLOOR



#### ■ FLOOR PLAN - SUITES 105 & 104

**105** 2,026 RSF \$3.45 per RSF per month FSG

Ground floor medical office space with waiting area/reception, break room, office area, interior restroom and storage.



**104** 3,731 RSF \$3.45 per RSF per month FSG

Ground floor medical office space with waiting area/reception, eight exam rooms, procedure room, three offices, interior restrooms and full fusion area with separate lab and nurse's station. Suite is divisible.



#### ■ FLOOR PLAN - SUITE 350

**350** 3,405 RSF

\$3.45 per RSF per month FSG

Northeast corner suite with shared waiting area, seven exam rooms, two offices, nurse's station, storage and interior restroom.



#### Floor Location Key



Charles Dunn Company, Inc. These materials are based