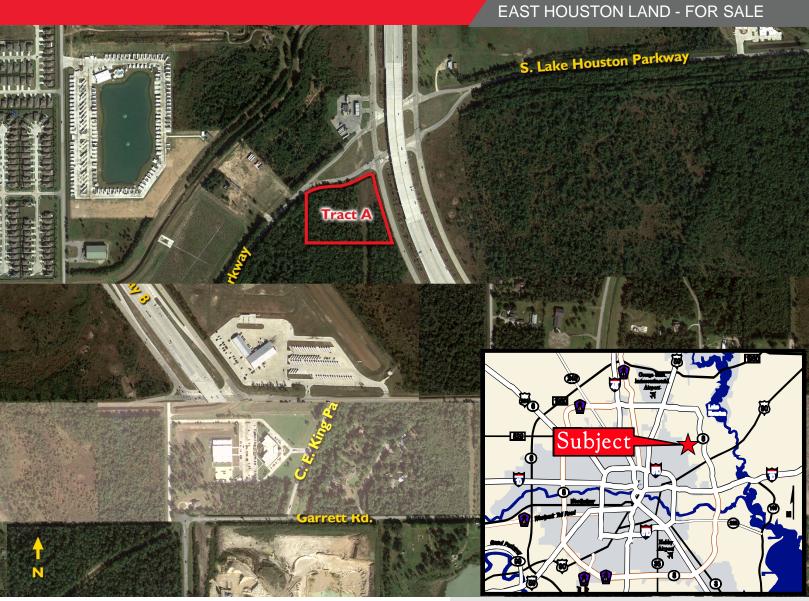

## **Property Highlights**

- 2-3 acres of hard corner available
- Beltway 8 frontage
- Garrett Rd. frontage
- C.E. King Parkway frontage
- Key Map 416R
- Private or nearby MUD utilities available
- Price: \$14.50 per square foot