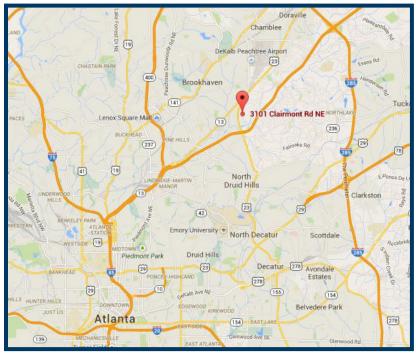

# CENTURY CENTER NORTH

3101-3111 CLAIRMONT ROAD, NE, ATLANTA, GA 30329

### **PROPERTY DETAILS**

- Six single story office buildings with common restrooms having a combined total of 103,645 SF
- Located in DeKalb County in the City of Chamblee
- Easy access to I-85, and signalized light access to Clairmont Road
- 2 miles from Peachtree DeKalb Airport
- · Professional, quiet office campus setting
- Excellent North Atlanta location convenient to Atlanta's most sought-after submarkets of Buckhead, Brookhaven, Midtown, and Central Perimeter
- Various hotels, restaurants and shopping nearby