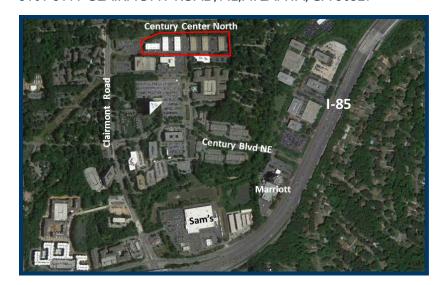

### **PROPERTY DETAILS**

- Six single story office buildings with common restrooms having a combined total of 103,645 SF
- Located in DeKalb County in the City of Chamblee
- Easy access to I-85, and signalized light access to Clairmont Road
- 2 miles from Peachtree DeKalb Airport
- · Professional, quiet office campus setting
- Excellent North Atlanta location convenient to Atlanta's most sought-after submarkets of Buckhead, Brookhaven, Midtown, and Central Perimeter
- Various hotels, restaurants and shopping nearby

## CENTURY CENTER NORTH

3101-3111 CLAIRMONT ROAD, NE, ATLANTA, GA 30329