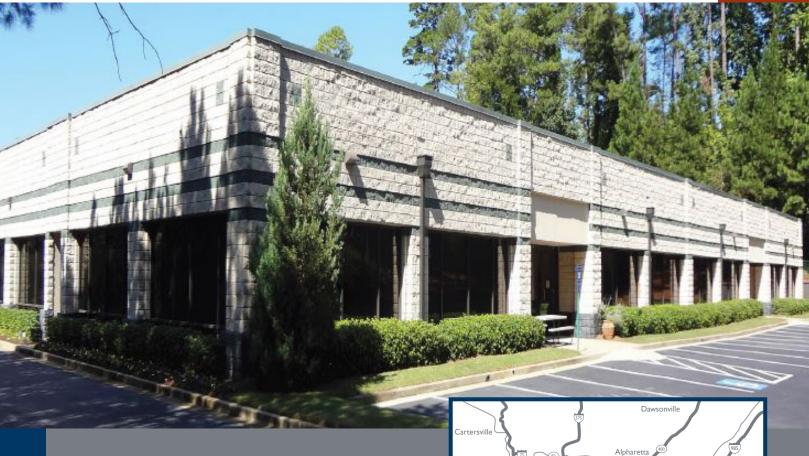

# CENTURY CENTER NORTH

3101-3111 CLAIRMONT ROAD, NE, ATLANTA, GA 30329

### **PROPERTY DETAILS**

- Six single story office buildings with common restrooms having a combined total of 103,645 SF
- Located in DeKalb County in the City of Chamblee
- Easy access to I-85, and signalized light access to Clairmont Road
- 2 miles from Peachtree DeKalb Airport
- · Professional, quiet office campus setting
- Excellent North Atlanta location convenient to Atlanta's most sought-after submarkets of Buckhead, Brookhaven, Midtown, and Central Perimeter
- Various hotels, restaurants and shopping nearby