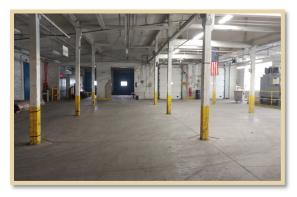

## For Lease 655 Driving Park Ave. Rochester

**Available Space Description:** Up to 25,000 SF manufacturing/warehouse space, will divide

- Up to a 3000 amp service
- Compressed air available
- Fenced parking lot
- New security lighting
- 4 common loading docks, 2 with levelers
- Column spacing -20 FT
- 11" thick floors
- Fully sprinklered
- One shared Grade door
  - Ceiling heights 14 ft