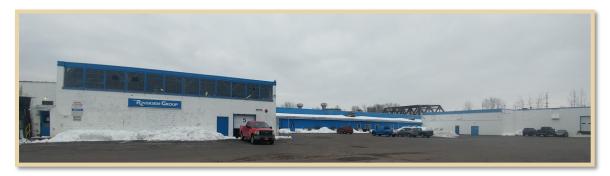

## For Lease 655 Driving Park Ave. Rochester

**Available Space Description:** Up to 25,000 SF manufacturing/warehouse space, will divide

- Up to a 3000 amp service
- Compressed air available
- Fenced parking lot
- New security lighting
- 4 common loading docks, 2 with levelers
- Column spacing -20 FT
- 11" thick floors
- Fully sprinklered
- One shared Grade door
  - Ceiling heights 14 ft