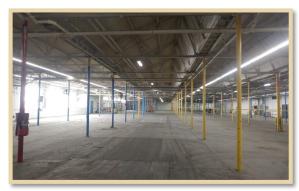

## For Lease 655 Driving Park Ave. Rochester

**Available Space Description:** Up to 25,000 SF manufacturing/warehouse space, will divide

- Up to a 3000 amp service
- Compressed air available
- Fenced parking lot
- New security lighting
- 4 common loading docks, 2 with levelers
- Column spacing -20 FT
- 11" thick floors
- Fully sprinklered
- One shared Grade door
  - Ceiling heights 14 ft