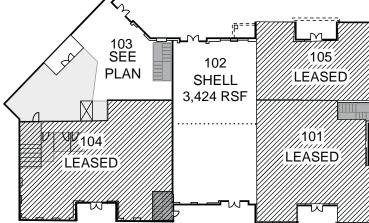

### 27290 Madison Ave, Floor Plans

Suite 103 | 1,649 RSF | Spec Plan

Suite 301 | 1,622 RSF | Spec Plan

| 27290 Madison Avenue |       |                     |  |
|----------------------|-------|---------------------|--|
| Suite                | SF    | Price               |  |
| 102                  | 3,424 | \$1.75 PSF / Mo. MG |  |
| 103                  | 1,649 | \$1.75 PSF / Mo. MG |  |
| 301                  | 1,622 | \$1.75 PSF / Mo. MG |  |