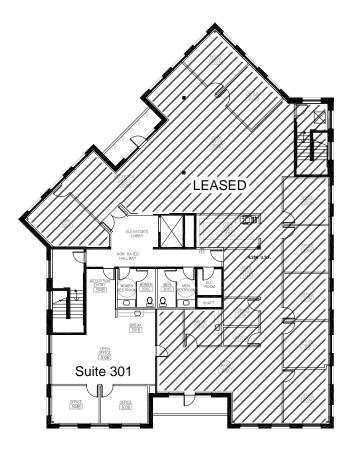

### 27290 Madison Ave, Floor Plans

Suite 103 | 1,649 RSF | Spec Plan

Suite 301 | 1,622 RSF | Spec Plan