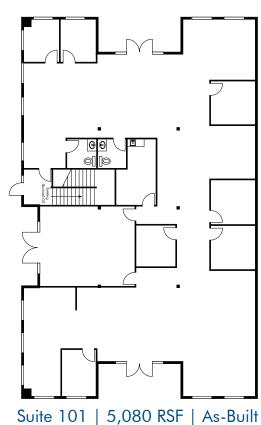

### **Availability Tables:**

| 27270 Madison Avenue |       |                     |  |
|----------------------|-------|---------------------|--|
| Suite                | SF    | Price               |  |
| 101                  | 5,080 | \$1.75 PSF / Mo. MG |  |
| 305                  | 2,136 | \$1.75 PSF / Mo. MG |  |

### 27270 Madison Ave, Floor Plans

27270 & 27290 Madison Avenue · Temecula, California