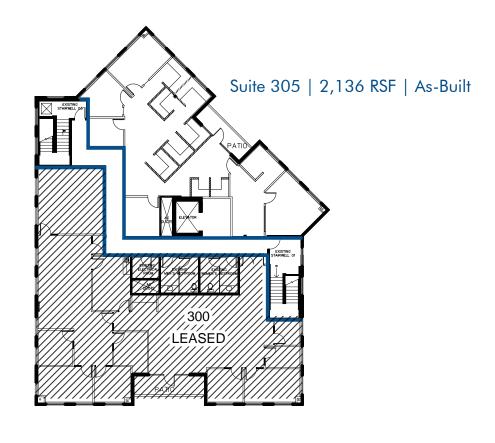

### **Availability Tables:**

| 27270 Madison Avenue |       |                     |  |
|----------------------|-------|---------------------|--|
| Suite                | SF    | Price               |  |
| 101                  | 5,080 | \$1.75 PSF / Mo. MG |  |
| 305                  | 2,136 | \$1.75 PSF / Mo. MG |  |

### 27270 Madison Ave, Floor Plans

27270 & 27290 Madison Avenue · Temecula, California