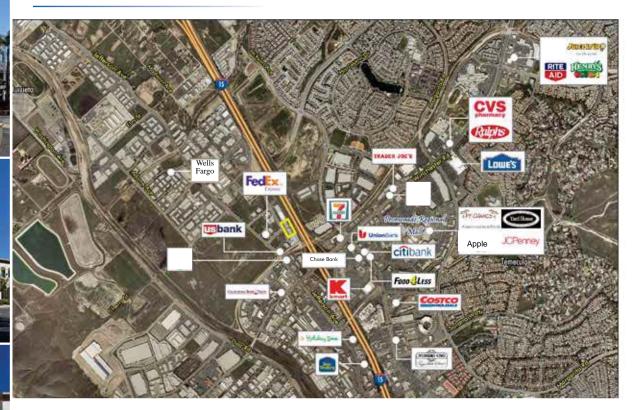

#### **Amenities Aerial:**

| Traffic Count                         |              |  |
|---------------------------------------|--------------|--|
| Location                              | Cars Per Day |  |
| I-15                                  | 194,000      |  |
| Winchester, West of Jefferson         | 28,194       |  |
| Winchester, East of Jefferson         | 43,679       |  |
| Jefferson Avenue, North of Winchester | 27,491       |  |