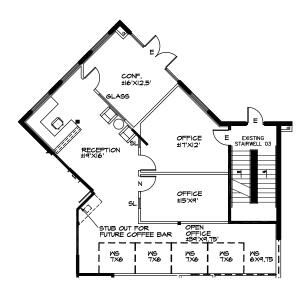

### 27290 Madison Ave, Floor Plans

Suite 103 | 1,649 RSF | Spec Plan

Suite 301 | 1,622 RSF | Spec Plan