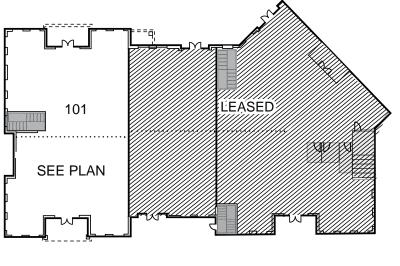

### 27270 Madison Ave, Floor Plans

27270 & 27290 Madison Avenue · Temecula, California

### **Availability Tables:**

| 27270 Madison Avenue |       |                     |  |
|----------------------|-------|---------------------|--|
| Suite                | SF    | Price               |  |
| 101                  | 5,080 | \$1.75 PSF / Mo. MG |  |
| 305                  | 2,136 | \$1.75 PSF / Mo. MG |  |