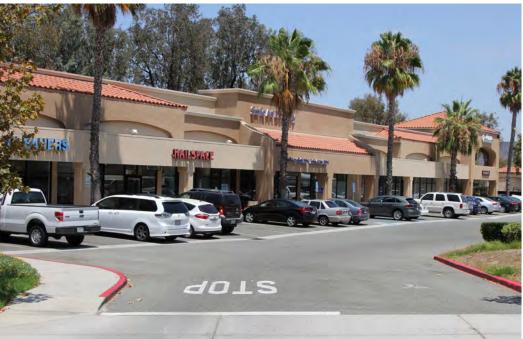

KIPP GSTETTENBAUER, CCIM

858.458.3345 kipp@voitco.com MAX STONE

858.458.3348 mstone@voitco.com





### PROPERTY FEATURES

| BUILDING SIZE: | ±15,200 SF    |
|----------------|---------------|
| YEAR BUILT:    | 2002          |
| PARKING:       | 2.96/1,000 SF |
| TENANCY:       | Multi         |
| APN:           | 318-021-19    |

Lease Rate: \$2.75 - \$3.00/SF/MO NNN

NNN = \$0.70

## PROPERTY HIGHLIGHTS

- 800 1,256 SF of Retail Space Available
- Excellent Retail Opportunity on Signalized
  - Intersection
- · Highly Identifiable Location
- Located Next to I-15 Freeway Off Ramp
- Strong Demographics and Traffic Counts

NATIONAL CO-TENANTS INCLUDE:









## Project Photos









## Site Plan

#### 800 - 1,256 SF Available

107

108-109 Pernicanos

**Bristol Hairdressing** 



### Appropriate Uses

- Phones
- Chiropractor
- Physical Therapy
- Insurance Agent
- Liberty Tax/H2L, Jackson Hewitt
- Charter School
- Cryo
- Orthodontist
- UPS/Fedex
- Dry Bar/Par Bar
- Club Pilates
- · Core Power

## Demographics

| DEMOGRAPHICS                |           |           |           |  |
|-----------------------------|-----------|-----------|-----------|--|
|                             | 1 Mile    | 3 Miles   | 5 Miles   |  |
| Population (2016)           | 16,578    | 144,559   | 237,885   |  |
| Projected Population (2021) | 17,365    | 151,471   | 250,219   |  |
| Average Household Size      | 2.96      | 2.99      | 3.01      |  |
| Median Age                  | 36.30