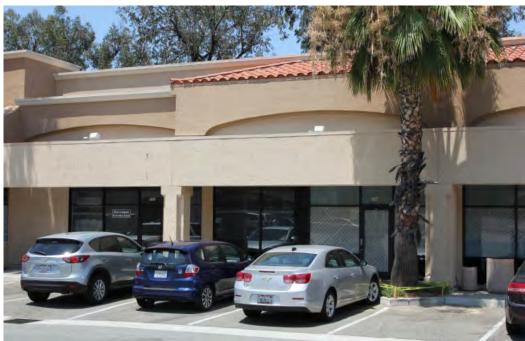

KIPP GSTETTENBAUER, CCIM

858.458.3345 kipp@voitco.com MAX STONE

858.458.3348 mstone@voitco.com





### PROPERTY FEATURES

| BUILDING SIZE: | ±15,200 SF    |
|----------------|---------------|
| YEAR BUILT:    | 2002          |
| PARKING:       | 2.96/1,000 SF |
| TENANCY:       | Multi         |
| APN:           | 318-021-19    |

Lease Rate: \$2.75 - \$3.00/SF/MO NNN

NNN = \$0.70

## PROPERTY HIGHLIGHTS

- 800 1,256 SF of Retail Space Available
- Excellent Retail Opportunity on Signalized
  - Intersection
- · Highly Identifiable Location
- Located Next to I-15 Freeway Off Ramp
- Strong Demographics and Traffic Counts

NATIONAL CO-TENANTS INCLUDE:









## Project Photos









## Site Plan

#### 800 - 1,256 SF Available

107

108-109 Pernicanos

**Bristol Hairdressing** 



### Appropriate Uses

- Phones
- Chiropractor
- Physical Therapy
- Insurance Agent
- Liberty Tax/H2L, Jackson Hewitt
- Charter School
- Cryo
- Orthodontist
- UPS/Fedex
- Dry Bar/Par Bar
- Club Pilates
- · Core Power

## Demographics

| DEMOGRAPHICS                |           |           |           |  |
|-----------------------------|-----------|-----------|-----------|--|
|                             | 1 Mile    | 3 Miles   | 5 Miles   |  |
| Population (2016)           | 16,578    | 144,559   | 237,885   |  |
| Projected Population (2021) | 17,365    | 151,471   | 250,219   |  |
| Average Household Size      | 2.96      | 2.99      | 3.01      |  |
| Median Age                  | 36.30