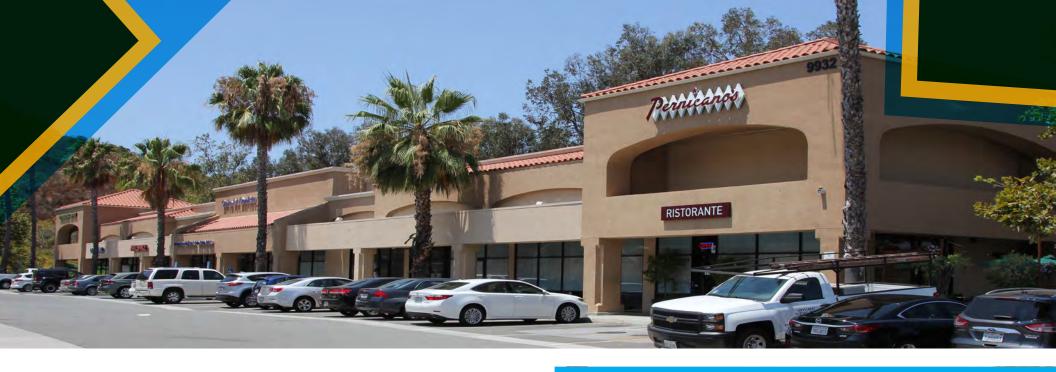

KIPP GSTETTENBAUER, CCIM

858.458.3345 kipp@voitco.com MAX STONE

858.458.3348 mstone@voitco.com





### PROPERTY FEATURES

| BUILDING SIZE: | ±15,200 SF    |
|----------------|---------------|
| YEAR BUILT:    | 2002          |
| PARKING:       | 2.96/1,000 SF |
| TENANCY:       | Multi         |
| APN:           | 318-021-19    |

Lease Rate: \$2.75 - \$3.00/SF/MO NNN

NNN = \$0.70

## PROPERTY HIGHLIGHTS

- 800 1,256 SF of Retail Space Available
- Excellent Retail Opportunity on Signalized
  - Intersection
- · Highly Identifiable Location
- Located Next to I-15 Freeway Off Ramp
- Strong Demographics and Traffic Counts

NATIONAL CO-TENANTS INCLUDE:









## Project Photos









## Site Plan

#### 800 - 1,256 SF Available

107

108-109 Pernicanos

**Bristol Hairdressing** 



### Appropriate Uses

- Phones
- Chiropractor
- Physical Therapy
- Insurance Agent
- Liberty Tax/H2L, Jac