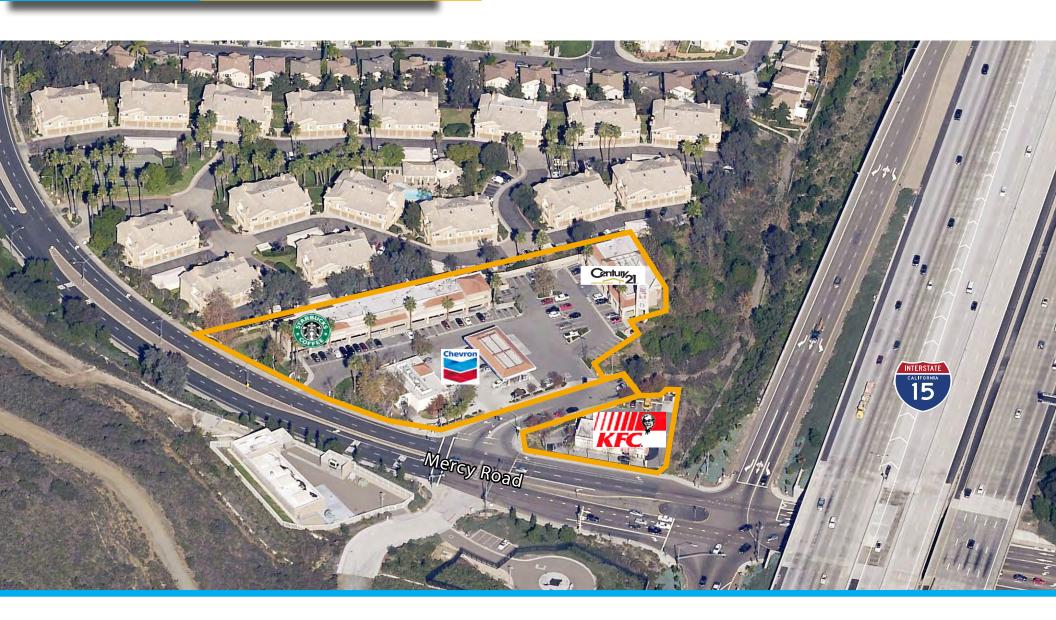

|
| Projected Population (2021) | 17,365    | 151,471   | 250,219   |  |
| Average Household Size      | 2.96      | 2.99      | 3.01      |  |
| Median Age                  | 36.30     | 37.90     | 37.10     |  |
| Average Household Income    | \$126,732 | \$121,808 | \$127,502 |  |
| Median Household Income     | \$104,774 | \$100,868 | \$102,721 |  |
| Median Home Value           | \$566,257 | \$554,378 | \$579,500 |  |
| Bachelor's Degree or higher | 57.6%     | 52.7%     | 54.5%     |  |

| TRAFFIC COUNTS              | ADT      |
|-----------------------------|----------|
| Scripps Poway Pkwy/Mercy Rd | ±21,900  |
| I-15                        | ±158,232 |

# **QUICK STATS**5 MILE RADIUS (2016)

**237,885 RESIDENTS** 



AVERAGE AGE of 37.10



82,188 Households









## Aerial



#### KIPP GSTETTENBAUER, CCIM

Senior Vice President |858.458.3345 kipp@voitco.com | Lic. #01405420

#### MAX STONE

Associate | 858.458.3348 mstone@voitco.com | Lic. #01944151