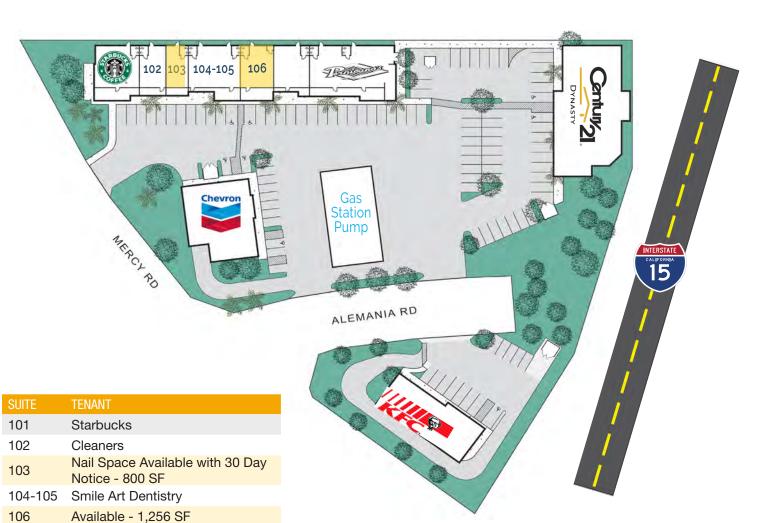

## Site Plan

#### 800 - 1,256 SF Available

107

108-109 Pernicanos

**Bristol Hairdressing** 