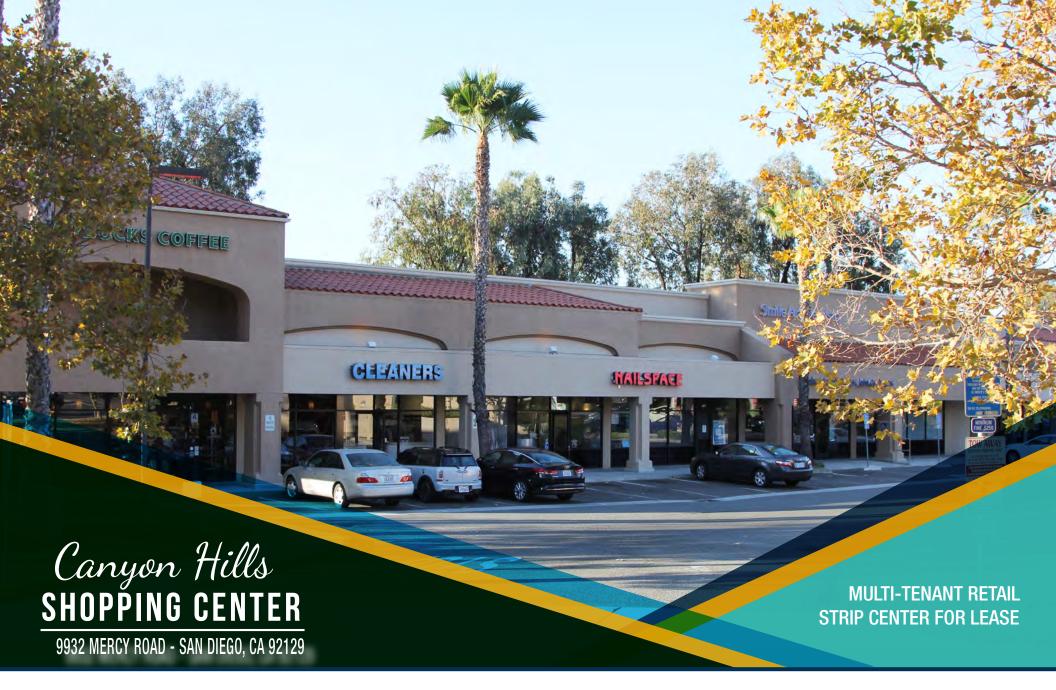

### PROPERTY FEATURES

| BUILDING SIZE: | ±15,200 SF    |
|----------------|---------------|
| YEAR BUILT:    | 2002          |
| PARKING:       | 2.96/1,000 SF |
| TENANCY:       | Multi         |
| APN:           | 318-021-19    |

## PROPERTY HIGHLIGHTS

- 800 1,256 SF of Retail Space Available
- Excellent Retail Opportunity on Signalized
  - Intersection
- · Highly Identifiable Location
- Located Next to I-15 Freeway Off Ramp
- Strong Demographics and Traffic Counts