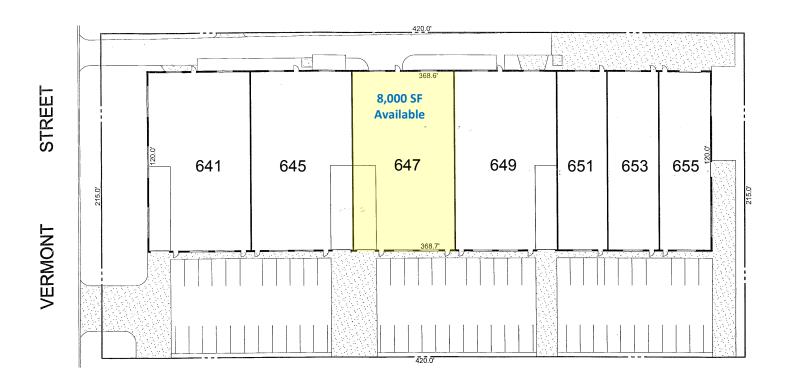

#### **BUILDING SPECIFICATIONS**

BUILDING SIZE: 44,000 SF

AVAILABLE: 8,000 SF (Unit 647)

OFFICE: ± 10%

**CEILING HEIGHT:** 16' clear

**LOADING**: 1 interior dock

1 drive-in door

POWER: 200 Amps

**SPRINKLERED**: Yes

**LEASE RATE:** \$8.50 gross psf