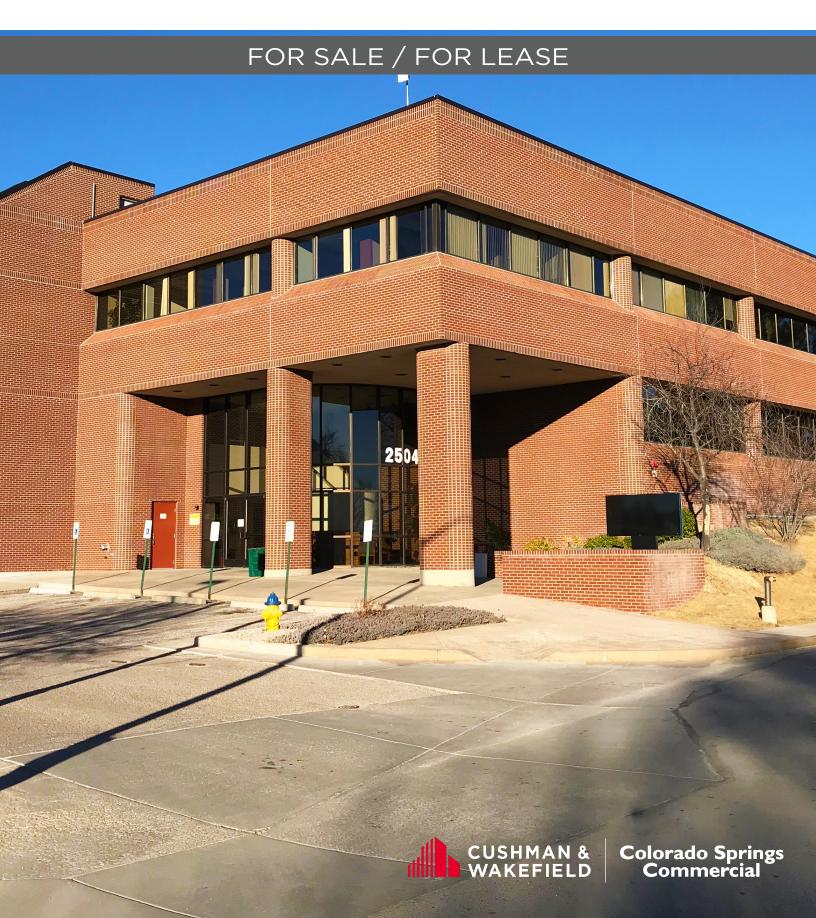

## PIKES PEAK MEDICAL CENTER

2504 E PIKES PEAK AVE

# PIKES PEAK MEDICAL CENTER

### 2504 E PIKES PEAK AVE

**AVAILABLE SPACE:** Suite 301: 2,149 RSF (Office/Medical Office)

Suite: 302: 2,317 RSF (Fully Built-out Dental Office)

**LEASE RATE:** Call Broker for More Information

**SALE PRICE:** Call Broker for More Information

LOCATION: NEC E. Pikes Peak Ave. & N. Parkside Dr.

BUILDING SIZE: 23,936 SF

NUMBER OF LEVELS: 3

**EXPENSES:** \$7.47 per RSF (2019 estimate)

TENANT IMPROVEMENTS: Negotiable

PARKING: 4 spaces per 1,000 RSF

YEAR CONSTRUCTED: 1985

**FEATURES:** Located in the Strong Printers Park Medical Submarket

32 Covered Parking Spaces

New Roof 2017 2 Elevators

Large Monument Sign