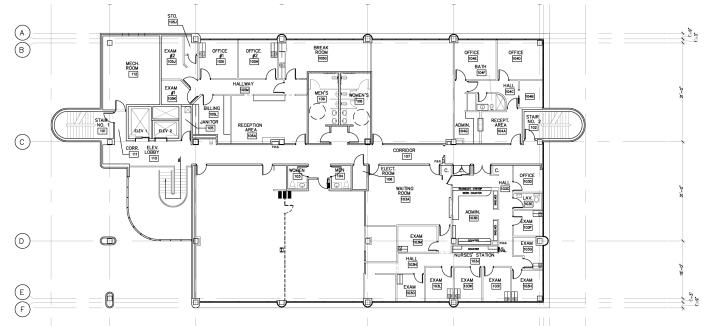

## PIKES PEAK MEDICAL CENTER

2504 E PIKES PEAK AVE



# PIKES PEAK MEDICAL CENTER

### 2504 E PIKES PEAK AVE

**AVAILABLE SPACE:** Suite 301: 2,149 RSF (Office/Medical Office)

Suite: 302: 2,317 RSF (Fully Built-out Dental Office)

**LEASE RATE:** Call Broker for More Information

**SALE PRICE:** Call Broker for More Information

LOCATION: NEC E. Pikes Peak Ave. & N. Parkside Dr.

BUILDING SIZE: 23,936 SF

NUMBER OF LEVELS: 3

**EXPENSES:** \$7.47 per RSF (2019 estimate)

TENANT IMPROVEMENTS: Negotiable

PARKING: 4 spaces per 1,000 RSF

YEAR CONSTRUCTED: 1985

**FEATURES:** Located in the Strong Printers Park Medical Submarket

32 Covered Parking Spaces

New Roof 2017 2 Elevators

Large Monument Sign









#### FIRST FLOOR:



#### **SECOND FLOOR:**



#### THIRD FLOOR:











15 minutes to Colorado **Springs Airport** 



5 minutes to Downtown Colorado Springs

#### **EXCLUSIVE LISTING AGENT**

DAVID SCHROEDER, II **Director** +1 719 418 4066 +1 719 322 3078 dschroeder@coscommercial.com



Colorado Springs Commercial

2 N Cascade Avenue, Suite 720 • Colorado Springs, CO 80903 • +1 719 634 1500 • coscommercial.com