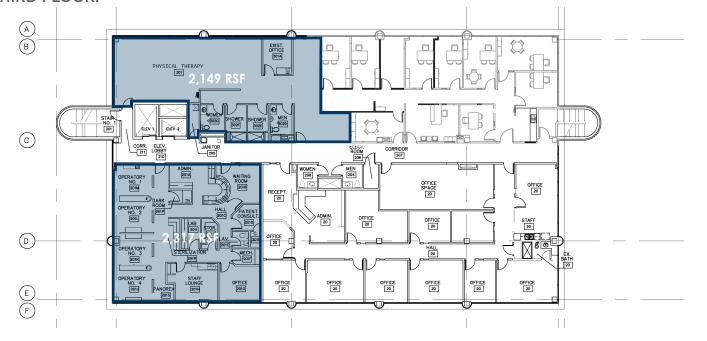

### 2504 E PIKES PEAK AVE

**AVAILABLE SPACE:** Suite 301: 2,149 RSF (Office/Medical Office)

Suite: 302: 2,317 RSF (Fully Built-out Dental Office)

**LEASE RATE:** Call Broker for More Information

**SALE PRICE:** Call Broker for More Information

#### THIRD FLOOR:

15 minutes to Colorado **Springs Airport** 

5 minutes to Downtown Colorado Springs