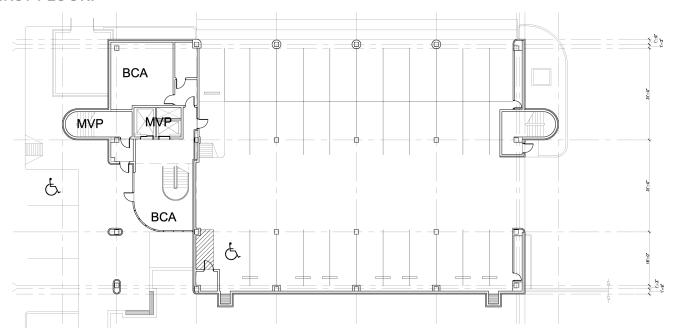

## PIKES PEAK MEDICAL CENTER

2504 E PIKES PEAK AVE



# PIKES PEAK MEDICAL CENTER

### 2504 E PIKES PEAK AVE

**AVAILABLE SPACE:** Suite 301: 2,149 RSF (Office/Medical Office)

Suite: 302: 2,317 RSF (Fully Built-out Dental Office)

**LEASE RATE:** Call Broker for More Information

**SALE PRICE:** Call Broker for More Information

LOCATION: NEC E. Pikes Peak Ave. & N. Parkside Dr.

BUILDING SIZE: 23,936 SF

NUMBER OF LEVELS: 3

**EXPENSES:** \$7.47 per RSF (2019 estimate)

TENANT IMPROVEMENTS: Negotiable

PARKING: 4 spaces per 1,000 RSF

YEAR CONSTRUCTED: 1985

**FEATURES:** Located in the Strong Printers Park Medical Submarket

32 Covered Parking Spaces

New Roof 2017 2 Elevators

Large Monument Sign









#### FIRST FLOOR:



#### **SECOND FLOOR:**



#### THIRD FLOOR:











15 minutes to Colorado **Springs Airport** 



5 minutes to Downtown Colorado Springs

#### **EXCLUSIVE LISTING AGENT**

DAVID SCHROEDER, II **Director** +1 719 418 4066 +1 719 322 3078 dschroeder@coscommercial.com



Colorado Springs Commercial

2 N Cascade Avenue, Suite 720 • Colorado Springs, CO 80903 • +1 719 634 1500 • coscommercial.com