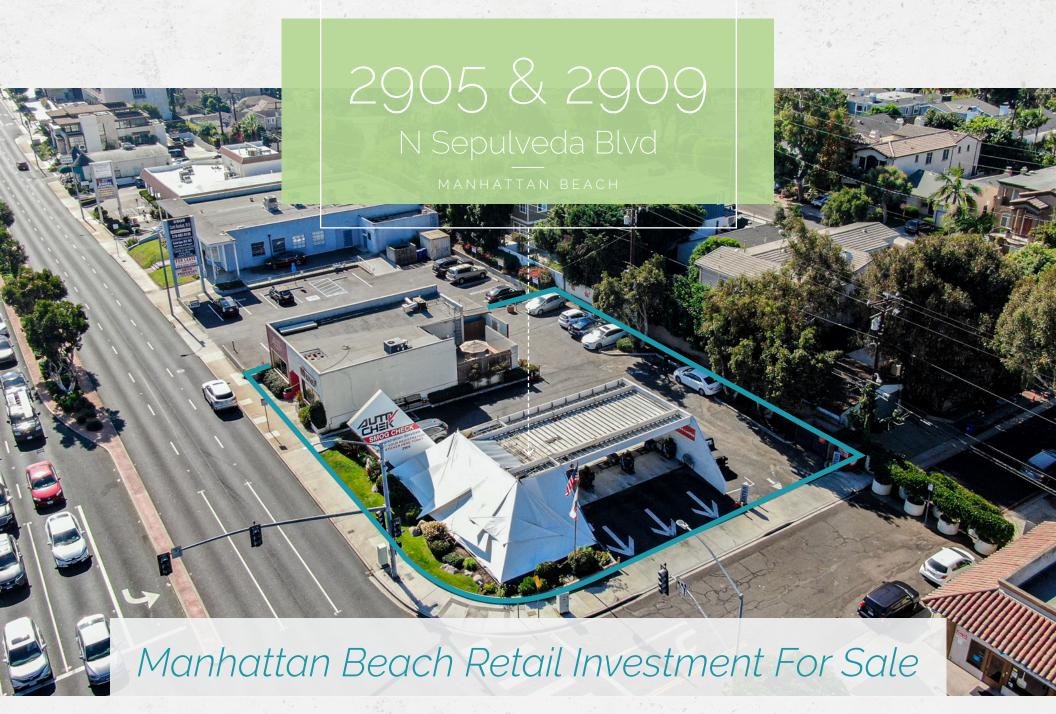

## Property Details

| Asking Price:         | \$4,600,000                                       |
|-----------------------|---------------------------------------------------|
| Cap Rate              | 3.77%                                             |
| Address:              | 2905 & 2909 N Sepulveda Blvd, Manhattan Beach, CA |
| <b>Building Size:</b> | ±1,915 SF (total)                                 |
| Lot Size:             | ±12,758 SF                                        |
| APN:                  | 4173-027-022 (2905)                               |
|                       | 4173-027-026 (2909)                               |
| Year Built:           | 1951 (2905)                                       |
|                       | 1989 (2909)                                       |

## Property Highlights

Premier Southern California location in the affluent "South Bay" area of Los Angeles County

Excellent visibility & strong traffic counts along main retail corridor

Located directly across the street from the newly renovated Manhattan Village Mall

## The Offering

CBRE and Highland Partners Corp are pleased to offer a rare investment opportunity in Manhattan Beach. The property has reliable in place income with tremendous long term upside through rent increase or re-development. The approximately 12,758 SF land parcel is located along Sepulveda Blvd in the heart of Manhattan Beach. The property is a prime opportunity, ideally situated directly across from the entrance to the newly renovated Manhattan Beach Mall.