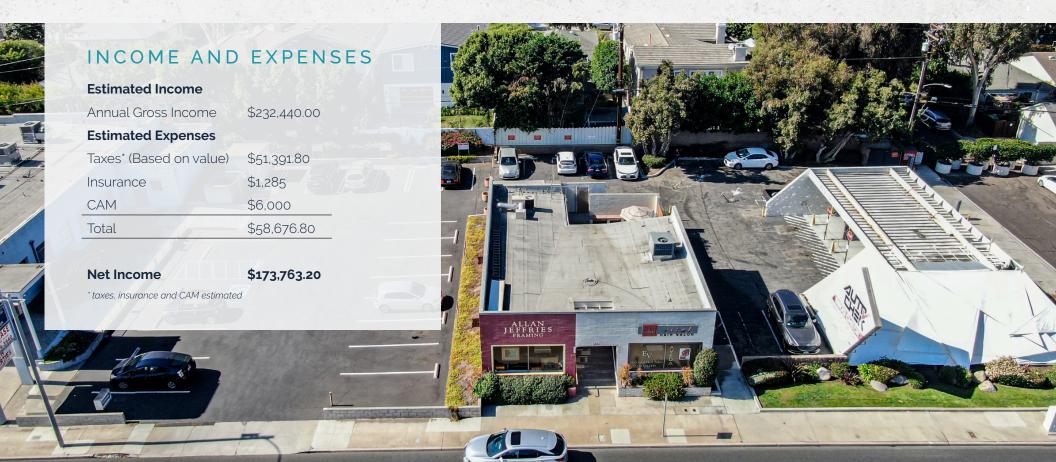

## 2905-2909 N. SEPULVEDA BLVD

**Land Size** 12,758 SF **Price** \$4,600,000

| Tenant                 | Size            | Rent/Mo     | PSF    | CAM   | Lease Start | Lease End | Notes                                          |
|------------------------|-----------------|-------------|--------|-------|-------------|-----------|------------------------------------------------|
| Elan Vital Hair Salon  | 612 SF          | \$1,620.00  | \$2.65 | Gross | 5/1/94      | 4/30/20   | Currently in negotiations for lease extension. |
| Allan Jeffries Framing | 1,132 SF        | \$2,750.00  | \$2.43 | Gross | 4/1/10      | 3/31/20   | Currently in negotiations for lease extension. |
| Auto Chek Centers      | 8,000 (land) SF | \$15,000.00 |        | Gross | 12/7/88     | 4/30/20   | Currently in negotiations for lease extension. |
| Total                  |                 | \$19,370.00 |        | - 0   |             | 4.14      |                                                |