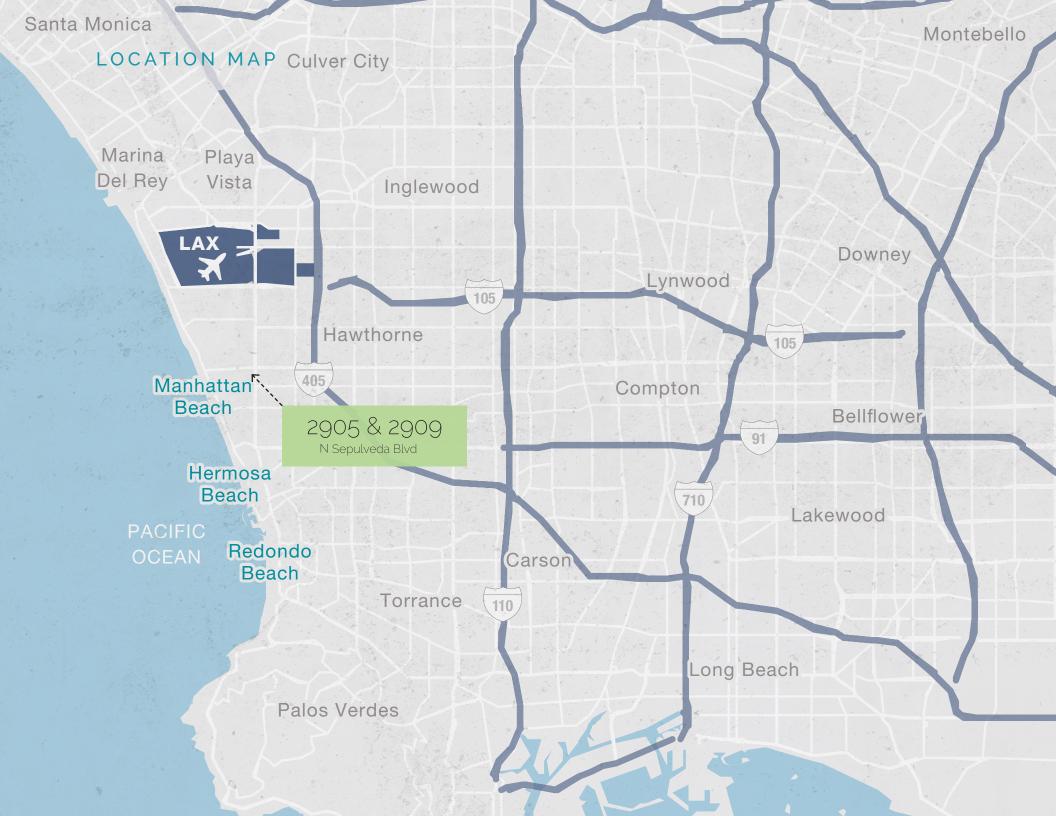

|
|------------------------|-----------------|-------------|--------|-------|-------------|-----------|------------------------------------------------|
| Elan Vital Hair Salon  | 612 SF          | \$1,620.00  | \$2.65 | Gross | 5/1/94      | 4/30/20   | Currently in negotiations for lease extension. |
| Allan Jeffries Framing | 1,132 SF        | \$2,750.00  | \$2.43 | Gross | 4/1/10      | 3/31/20   | Currently in negotiations for lease extension. |
| Auto Chek Centers      | 8,000 (land) SF | \$15,000.00 |        | Gross | 12/7/88     | 4/30/20   | Currently in negotiations for lease extension. |
| Total                  |                 | \$19,370.00 |        | - 0   |             | 4.14      |                                                |





## AMENITY MAP

#### PLAZA EL SEGUNDO

#### Retail

Active
Anthropologie
Banana Republic
BCBGMaxazria
Best Buy
Dick's Sporting Goods
H&M
HomeGoods
J. Crew

Jo. Crew
Jos. A. Bank
Nordstrom Rack
Orange Twist
Paper Source
PetSmart
Temptress Cosmetics
The Container Store
Ulta
Whole Foods Market

#### Restaurants

California Fish Grill Cake Mix Marmalade Café Melt Pinkberry Salt Creek Grille

Starbucks Soom Soom Veggiegrill

Yogaworks

Barry's Bootcamp Drybar Hammer & Nails Legacy Dance Academy Miracle Smile Nail Garden Snih-jits Wondertree Kids

### THE POINT

#### Retail

Athleta
Bluemercury
Bonobos
Kendra Scott
Lou & Grey
Lucky Brand
Lululemon
Madewell
No Rest For Bridget
Outerknown
Planet Blue
Prana
Quatrine
Rabbit Ladders
San Lorenzo

Sugarfina

**ROSECRANS AVE** 

Warby Parker

### Rest