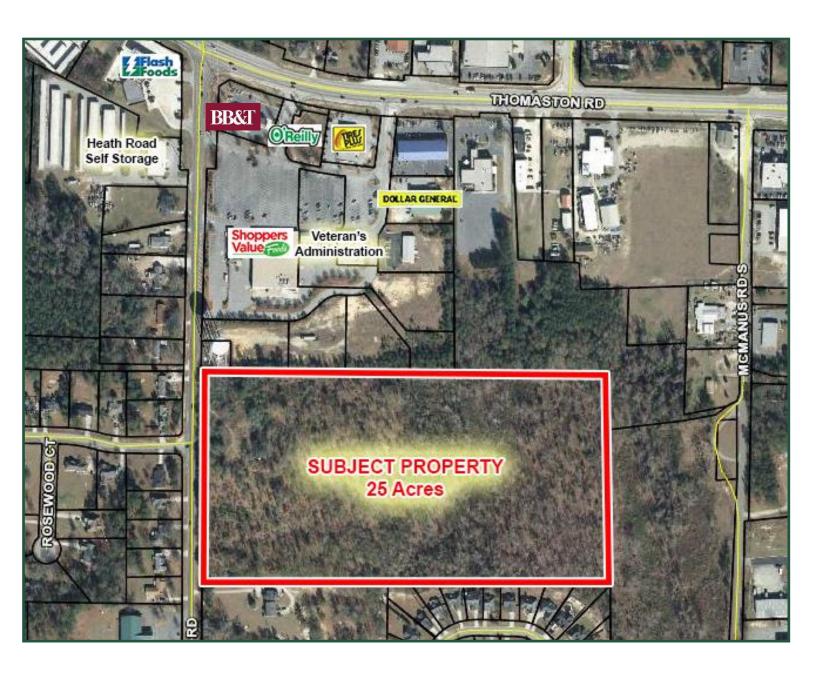

## **Land For Sale** 2330 Heath Road Macon, GA 31206

Lot Size: 25 acres

Frontage: 770' on Heath Rd.

Utilities: All available

Zoning: PDR **Topography:** Flat

Neighbors: Shoppers Value Grocery Store,

Dollar General, Tires Plus, Flash Foods,

Veteran's Administration, Heath Road Self Storage, BB&T and O'Reilly's Auto Parts.

**Demographics** 

**Population** 

Avg. HHI

Median Age

**Notes:** • Property is convenient to Thomaston Road and I-475.

• Property would be a great multifamily site or single family development.

• See Aerial on reverse side.