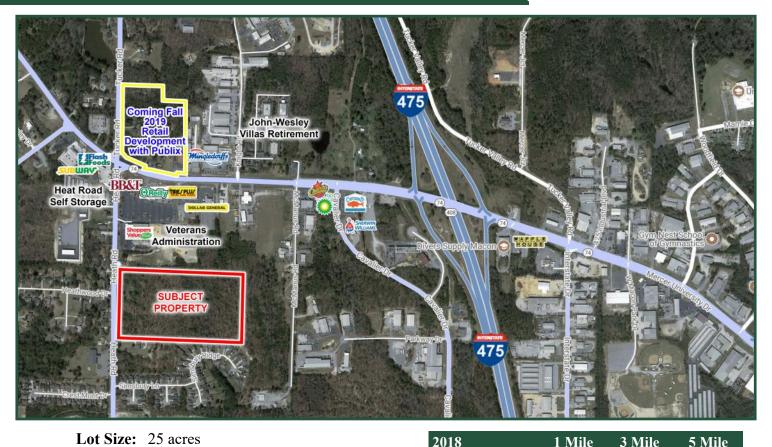

## **Land For Sale** 2330 Heath Road Macon, GA 31206

Lot Size: 25 acres

Frontage: 770' on Heath Rd.

Utilities: All available

Zoning: PDR **Topography:** Flat

Neighbors: Shoppers Value Grocery Store,

Dollar General, Tires Plus, Flash Foods,

Veteran's Administration, Heath Road Self Storage, BB&T and O'Reilly's Auto Parts.

**Demographics** 

**Population** 

Avg. HHI

Median Age

**Notes:** • Property is convenient to Thomaston Road and I-475.

• Property would be a great multifamily site or single family development.

• See Aerial on reverse side.