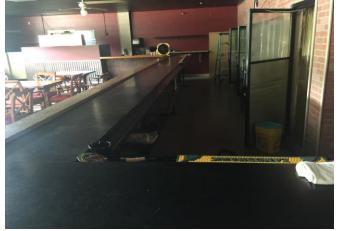

### Business Highlights

- 2,632 SF Existing Bar on a 2.66 Acres Site Zoned Commercial
- Ample Parking with rear outside patio area
- Co-Tenanted with Coin Laundry Facility
- Existing Coolers in place & Grease Trap in place
- Some existing FF&E still in place, large fenced in outside area
- Good Building and Street Signage
- Landlord will Amortize Improvements for Credit Tenant
- Close to 417, SR 46, Lake Mary Blvd, HW 17-92, at the intersection of Airport Blvd and Sanford Ave (CR 27) by the Sanford Airport
- Lease/Option Available (see broker for details)
- Seminole County Liquor License Available (see broker for details)
- Rent: \$2,750 NNN (5 Year Minimum Term)