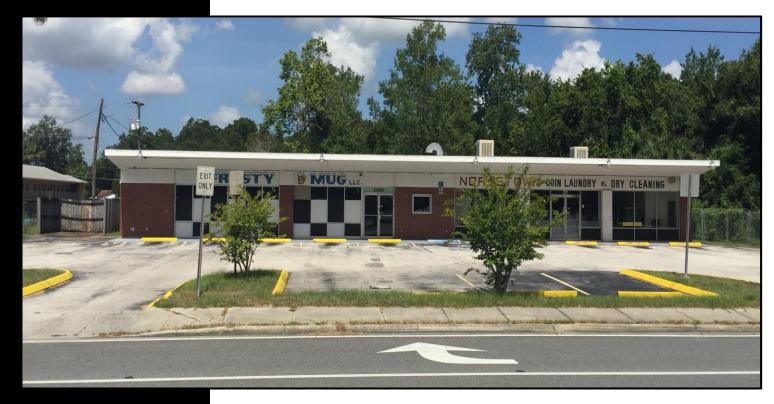

### Business Highlights

- 2,632 SF Existing Bar on a 2.66 Acres Site Zoned Commercial
- Ample Parking with rear outside patio area
- Co-Tenanted with Coin Laundry Facility
- Existing Coolers in place & Grease Trap in place
- Some existing FF&E still in place, large fenced in outside area
- Good Building and Street Signage
- Landlord will Amortize Improvements for Credit Tenant
- Close to 417, SR 46, Lake Mary Blvd, HW 17-92, at the intersection of Airport Blvd and Sanford Ave (CR 27) by the Sanford Airport
- Lease/Option Available (see broker for details)
- Seminole County Liquor License Available (see broker for details)
- Rent: \$2,750 NNN (5 Year Minimum Term)