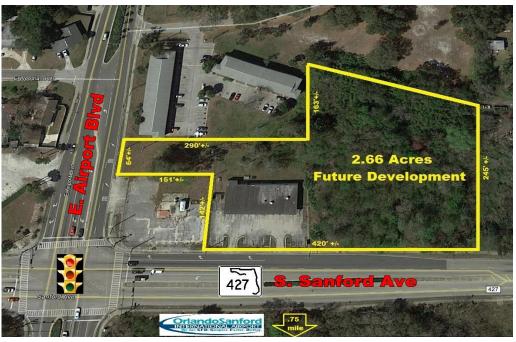

### Business Highlights

- 2,632 SF Existing Bar on a 2.66 Acres Site Zoned Commercial
- Ample Parking with rear outside patio area
- Co-Tenanted with Coin Laundry Facility
- Existing Coolers in place & Grease Trap in place
- Some existing FF&E still in place, large fenced in outside area
- Good Building and Street Signage
- Landlord will Amortize Improvements for Credit Tenant
- Close to 417, SR 46, Lake Mary Blvd, HW 17-92, at the intersection of Airport Blvd and Sanford Ave (CR 27) by the Sanford Airport
- Lease/Option Available (see broker for details)
- Seminole County Liquor License Available (see broker for details)
- Rent: \$2,750 NNN (5 Year Minimum Term)