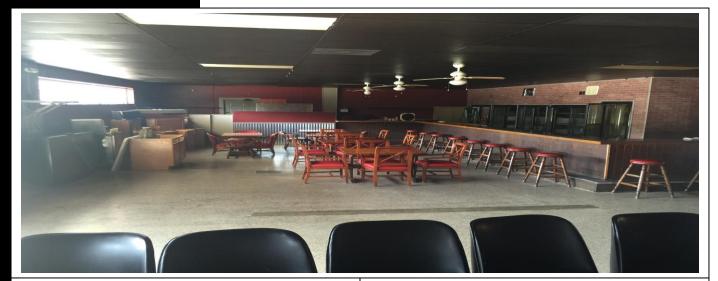

### Business Highlights

- 2,632 SF Existing Bar on a 2.66 Acres Site Zoned Commercial
- Ample Parking with rear outside patio area
- Co-Tenanted with Coin Laundry Facility
- Existing Coolers in place & Grease Trap in place
- Some existing FF&E still in place, large fenced in outside area
- Good Building and Street Signage
- Landlord will Amortize Improvements for Credit Tenant
- Close to 417, SR 46, Lake Mary Blvd, HW 17-92, at the intersection of Airport Blvd and Sanford Ave (CR 27) by the Sanford Airport
- Lease/Option Available (see broker for details)
- Seminole County Liquor License Available (see broker for details)
- Rent: \$2,750 NNN (5 Year Minimum Term)