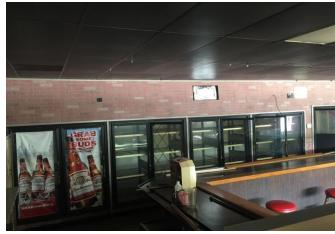

### Business Highlights

- 2,632 SF Existing Bar on a 2.66 Acres Site Zoned Commercial
- Ample Parking with rear outside patio area
- Co-Tenanted with Coin Laundry Facility
- Existing Coolers in place & Grease Trap in place
- Some existing FF&E still in place, large fenced in outside area
- Good Building and Street Signage
- Landlord will Amortize Improvements for Credit Tenant
- Close to 417, SR 46, Lake Mary Blvd, HW 17-92, at the intersection of Airport Blvd and Sanford Ave (CR 27) by the Sanford Airport
- Lease/Option Available (see broker for details)
- Seminole County Liquor License Available (see broker for details)
- Rent: \$2,750 NNN (5 Year Minimum Term)