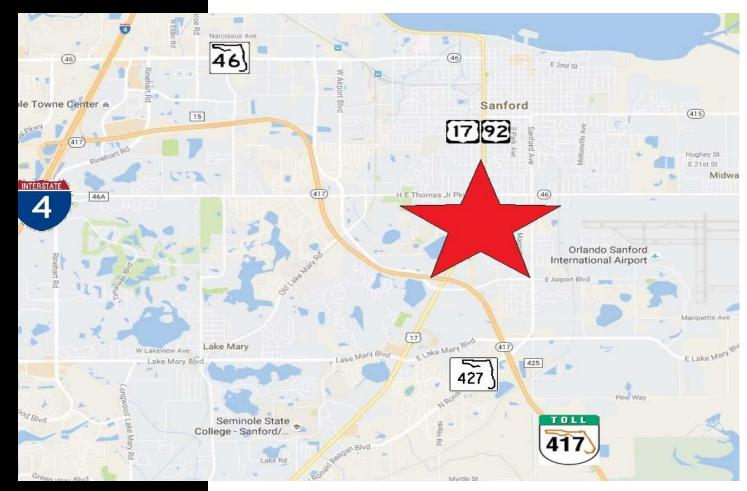

### Business Highlights

- 2,632 SF Existing Bar on a 2.66 Acres Site Zoned Commercial
- Ample Parking with rear outside patio area
- Co-Tenanted with Coin Laundry Facility
- Existing Coolers in place & Grease Trap in place
- Some existing FF&E still in place, large fenced in outside area
- Good Building and Street Signage
- Landlord will Amortize Improvements for Credit Tenant
- Close to 417, SR 46, Lake Mary Blvd, HW 17-92, at the intersection of Airport Blvd and Sanford Ave (CR 27) by the Sanford Airport
- Lease/Option Available (see broker for details)
- Seminole County Liquor License Available (see broker for details)
- Rent: \$2,750 NNN (5 Year Minimum Term)