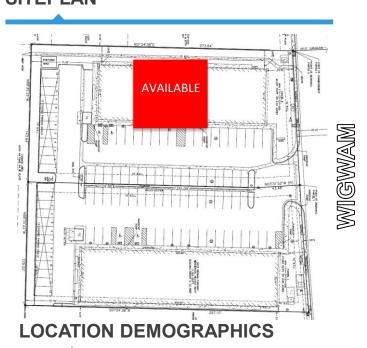

## **SITEPLAN**

|               | 1 MILE               | 3 MILES  | 5 MILES   |
|---------------|----------------------|----------|-----------|
| POPULATION    | 80,000               | 120,000  | 140,000   |
| HH INCOME     | \$69,000             | \$89,000 | \$109,000 |
| TRAFFIC COUNT | 50,000 Cars on Pecos |          |           |