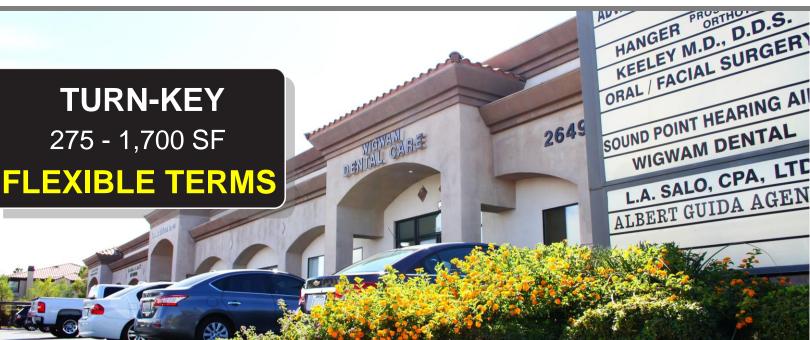

## Sansone Pecos & Wigwam

2649 Wigwam Parkway Henderson, NV 89074

#### 1,700 SF OFFICE / MEDICAL

- Corner space with lots of windows
- Reception, 2 bathrooms, 6 offices breakroom, and wood floor lobby
- Easy Ingress and Egress
- Pylon and Building Signage Available
- Ample Parking and Covered Parking

275 SF Private Office with Bathroom Available