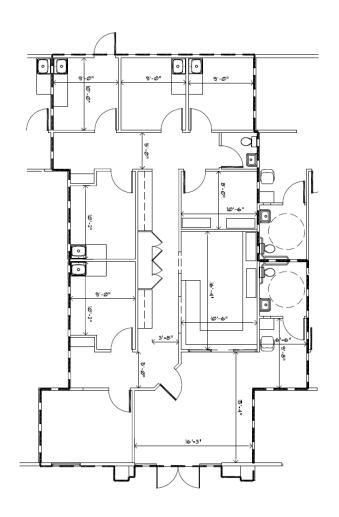

Wigwam

2649 Wigwam Parkway Henderson, NV 89074

#### **AVAILABLE NOW**

#### 1,700 SF OFFICE / MEDICAL

- Corner space with lots of windows
- Reception, 2 bathrooms, 6 offices breakroom, and wood floor lobby
- Easy Ingress and Egress
- Pylon and Building Signage Available
- Ample Parking and Covered Parking

275 SF Private Office with Bathroom Available

#### FOR OTHER SANSONE LOCATIONS

Please call us or visit our website: Click Here

**CONTACT INFO** 

Email: leasing@sansonecompanies.com Website: www.SansoneCompanies.com 2580 St. Rose Pkwy #125. Henderson, NV 89074 Email: Devon@SansoneCompanies.com

For More Information, Please Contact: Devon Sansone | Office: 1-702-914-9500 | Cell: 702-321-1927



# OFFICE/MEDICAL AVAILABLE



#### PROPERTY FLOOR PLANS

#### 1,700 SF OFFICE / MEDICAL



## **SITEPLAN**



|               | 1 MILE               | 3 MILES  | 5 MILES   |
|---------------|----------------------|----------|-----------|
| POPULATION    | 80,000               | 120,000  | 140,000   |
| HH INCOME     | \$69,000             | \$89,000 | \$109,000 |
| TRAFFIC COUNT | 50,000 Cars on Pecos |          |           |

#### FOR OTHER SANSONE LOCATIONS

Please call us or visit our website: Click Here

**CONTACT INFO** 

Email: leasing@sansonecompanies.com Website: www.SansoneCompanies.com 2580 St. Rose Pkwy #125. Henderson, NV 89074 Email: Devon@SansoneCompanies.com

For More Information, Please Contact: Devon Sansone | Office: 1-702-914-9500 | Cell: 702-321-1927