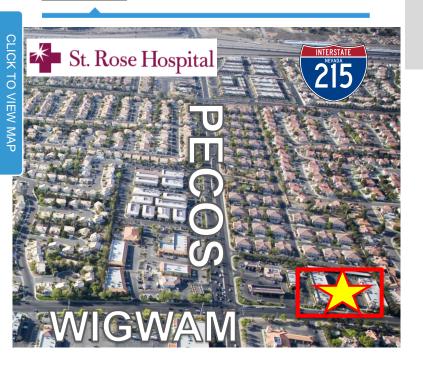

## **SITEPLAN**

|               | 1 MILE               | 3 MILES  | 5 MILES   |
|---------------|----------------------|----------|-----------|
| POPULATION    | 80,000               | 120,000  | 140,000   |
| HH INCOME     | \$69,000             | \$89,000 | \$109,000 |
| TRAFFIC COUNT | 50,000 Cars on Pecos |          |           |