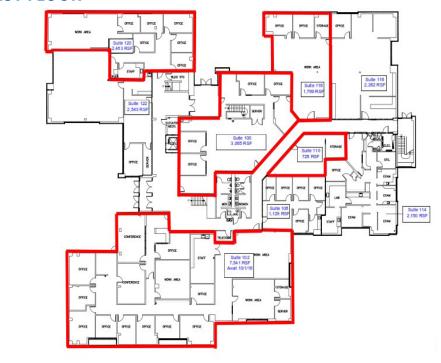

### **PROPERTY INFORMATION**

Rate: \$18.50 + Electricity

Property Type: Office

Building Size: 50,026 RSF

Available Suites:

Suite 102 3,200 SF

Suite 110 728 SF

Suite 118 1,799 SF

Suite 120 2,483 SF

Suite 220 2,437 SF

CONTACT
THERON BRYANT

817.259.3512 theron.bryant@transwestern.com

**CASEY TOUNGET** 

817.259.3509 casey.tounget@transwestern.com

### **FIRST FLOOR**

## **NEW AREA DEVELOPMENTS**

- Waterside Development
- Walsh Ranch Neighborhood
- Edward's Ranch
- New Chisholm Trail Parkway

\*Red outlined units are vacant and available to lease