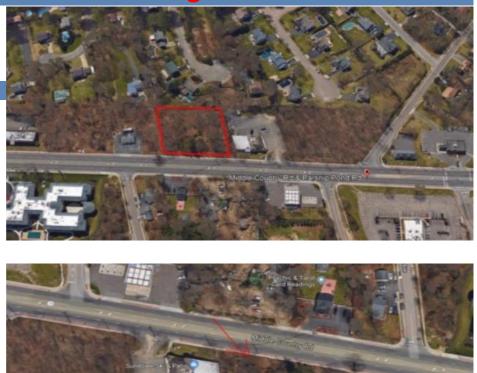

## Middle Country Road (Route 25) Lake Grove, NY 11755

| Property Information                     |            |
|------------------------------------------|------------|
| Min Size:                                |            |
| Max Size:                                |            |
| GLA:                                     | 43,560     |
| Sale Price:                              |            |
| Lease Rate PSF:                          |            |
| Lease Type:                              |            |
| Electric PSF:                            |            |
| CAM PSF:                                 |            |
| Possession:                              | Immediate  |
| Office size:                             |            |
| Floor:                                   |            |
| Ceiling Hgt:                             |            |
| Fuel:                                    |            |
| Sprinklered:                             | 0          |
| Power:                                   | 0          |
| Loading Docks:                           | 0          |
| Drive Ins:                               | 0          |
| Parking:                                 |            |
| RE Taxes:                                | \$8,217.15 |
| Lot Size (Acres):                        | 1          |
| Zoning:                                  | J2         |
| 1.00 Acre of J2 Commercial Zoned Land on |            |

1.00 Acre of J2 Commercial Zoned Land on the very busy Middle Country Road near the Smith Haven Mall. Adjoining parcels are available to allow for larger development. Allows up to 6,000 SF of Retail / Medical Office Space. Permitted uses include: Retail Shops, Auto Sales/Showroom, Banks, Restaurants, Office & Personal Services. Other uses available with special permits, including medical office. Off street parking. Lease Rate - Make an Offer