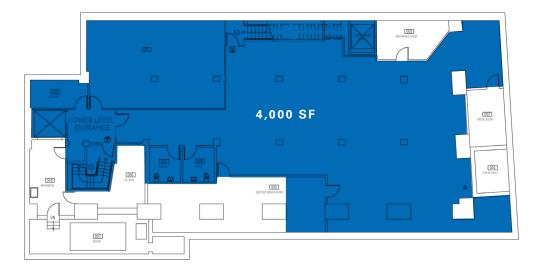

#### **Approximate Size**

Ground Floor 5,000 SF Lower Level 4,000 SF Total 9,000 SF

#### **Ground Floor**

**Lower Level** 

**75 SPRING STREET** 

©2022 NEWMARK The information contained herein has been obtained from sources deemed reliable but has not been verified and no guarantee, warranty or representation, either express or implied, is made with respect to such information. Terms of sale or lease and availability are subject to change or withdrawal without notice.