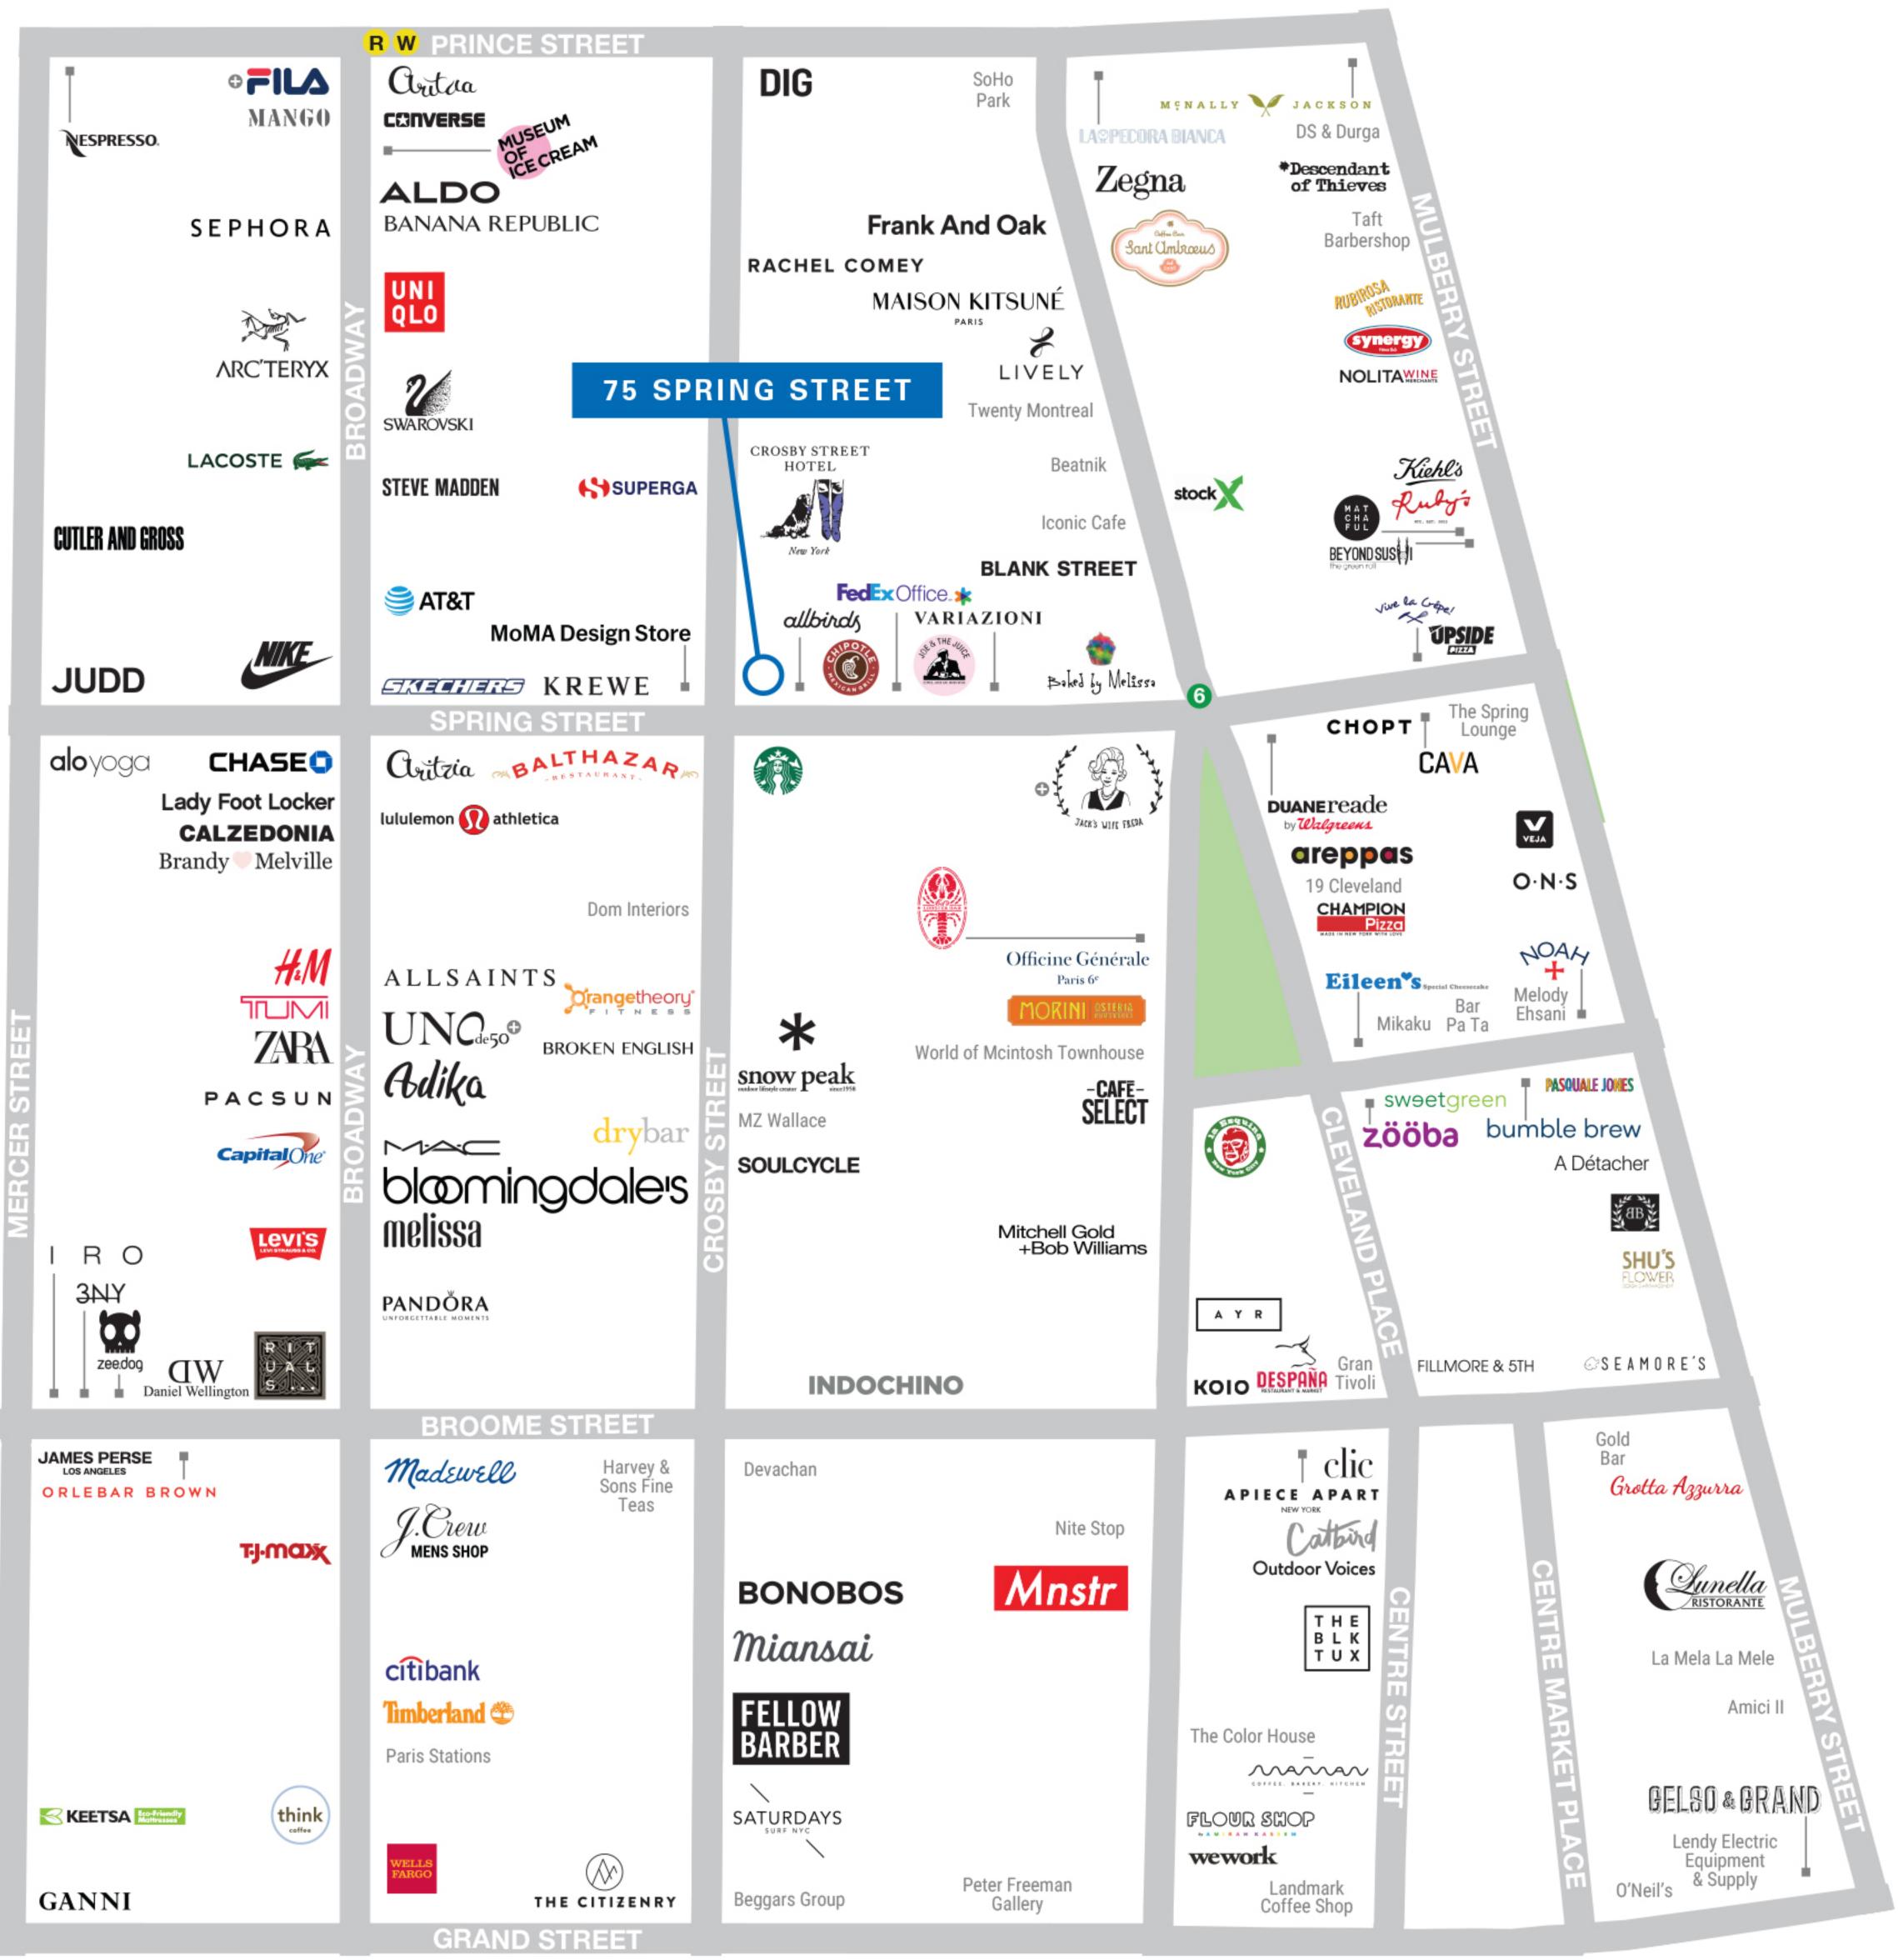

### Neighbors

MoMA, Balthazar, Starbucks, Aritzia, Nike and Museum of Ice Cream