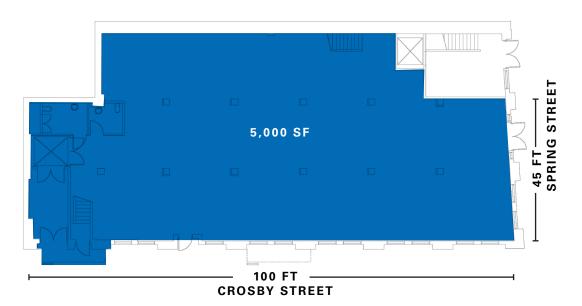

#### **Approximate Size**

Ground Floor 5,000 SF Lower Level 4,000 SF Total 9,000 SF

#### Frontage

45 FT on Spring Street 100 FT on Crosby Street

#### **Ground Floor**

**Lower Level** 

**75 SPRING STREET** 

©2022 NEWMARK The information contained herein has been obtained from sources deemed reliable but has not been verified and no guarantee, warranty or representation, either express or implied, is made with respect to such information. Terms of sale or lease and availability are subject to change or withdrawal without notice.