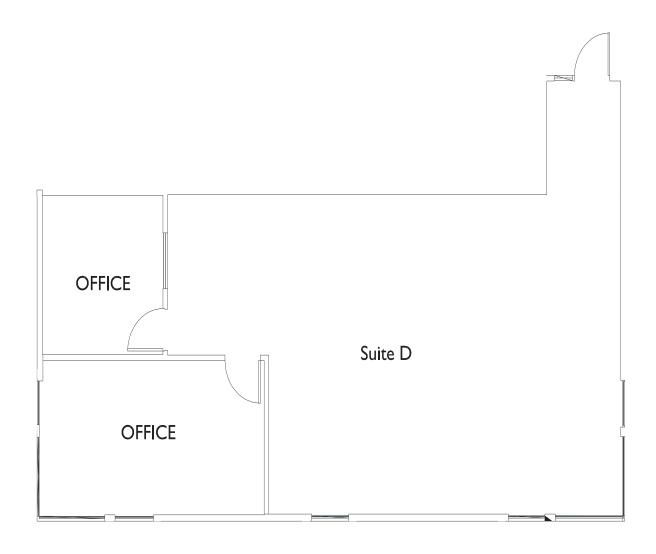

## **FOR LEASE**

12410 SE 32nd Street, Bellevue, WA 98005

## **IMI BUILDING**

#### **AVAILABLE SPACE**

 Suite D - 1,325 RSF Available October 2019

#### **RENTAL RATES**

• \$31.00 / RSF / Year, Gross

#### **HIGHLIGHTS**

- Highly visible iconic office building
- Centrally located overlooking the I-405 & I-90 interchange
- Easy freeway access
- Abundant Surface Parking







Applied Capital, LLC 14100 SE 36th St., Suite 202 Bellevue, WA 98006 T. 425-643-2181 F. 425-643-2191 ROB FORENZA
robf @appliedcapitalre.com



# **FOR LEASE**

12410 SE 32nd Street, Bellevue, WA 98005

## **IMI BUILDING**



Applied Capital, LLC 14100 SE 36th St., Suite 202 Bellevue, WA 98006 T. 425-643-2181 F. 425-643-2191 **ROB FORENZA**robf @appliedcapitalre.com