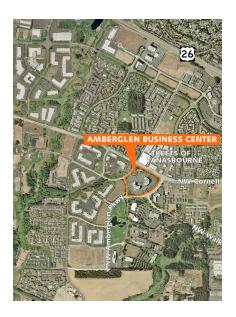

## AmberGlen Business Center

20175 NW AmberGlen Ct Beaverton, OR 97006

The 20175 Building is a beautiful single-story brick building in a park-like setting. This property offers flexible floor plan options, quality tenant improvements, signage and superior visibility. AmberGlen Business Center is the Sunset Corridor's premier business environment. The picturesque campus setting offers 40 acres of green spaces and dedicated open areas, and unmatched on-site amenities. Additionally AmberGlen is conveniently located directly across Cornell Road from the Streets of Tanasbourne; an upscale "lifestyle" shopping center.