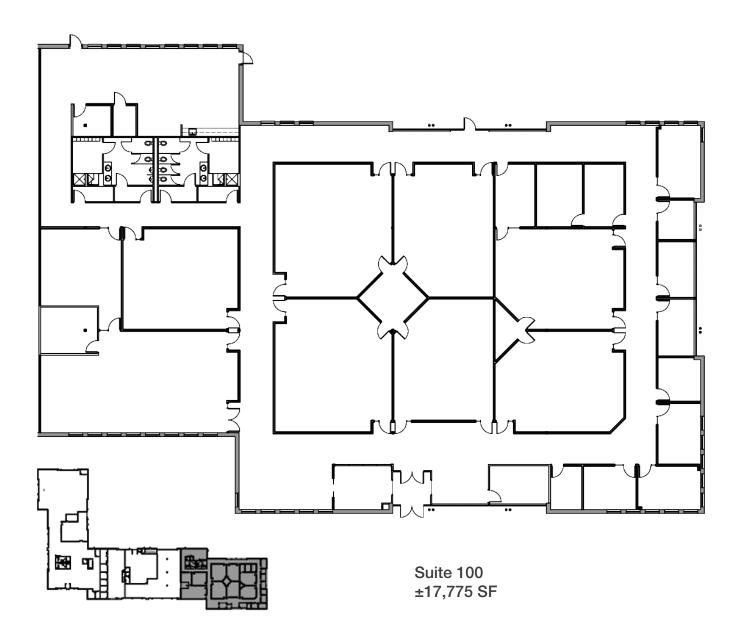

ase

## AmberGlen Business Center

20175 NW AmberGlen Ct Beaverton, OR 97006





The 20175 Building is a beautiful single-story brick building in a park-like setting. This property offers flexible floor plan options, quality tenant improvements, signage and superior visibility. AmberGlen Business Center is the Sunset Corridor's premier business environment. The picturesque campus setting offers 40 acres of green spaces and dedicated open areas, and unmatched on-site amenities. Additionally AmberGlen is conveniently located directly across Cornell Road from the Streets of Tanasbourne; an upscale "lifestyle" shopping center.

Available Space: 17,775 SF

Asking Rate: \$16.00 Modified Gross

#### Contact

**Keith Young** 503.221.2275 kyoung@kiddermathews.com



### AmberGlen Business Center



#### Contact

**Keith Young** 503.221.2275 kyoung@kiddermathews.com