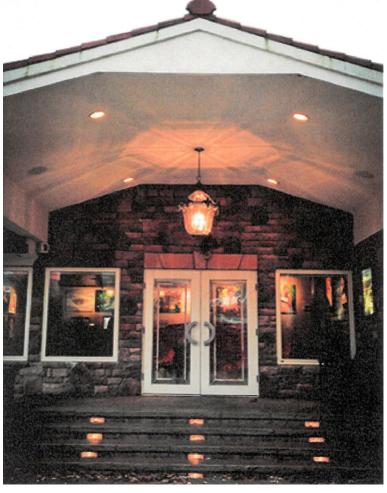

#### **Property Features:**

- 5,223± SF Office/Studio Space
- 3-4 Offices
- 1.9± Acres
- Building has 200 AMP Service, Rear Building has 100 AMP Service
- Gas Heat, Central Air Conditioning
- 2 Car Garage with Nature Stone Flooring
- Zoned Traditional Town Center
- 30± Parking Spaces with Signage on SR 82
- Alarm System
- Owner Financing Available
- Two Blocks from the Intersection of Royalton Rd. (SR 82) and State Rd. (SR 94)