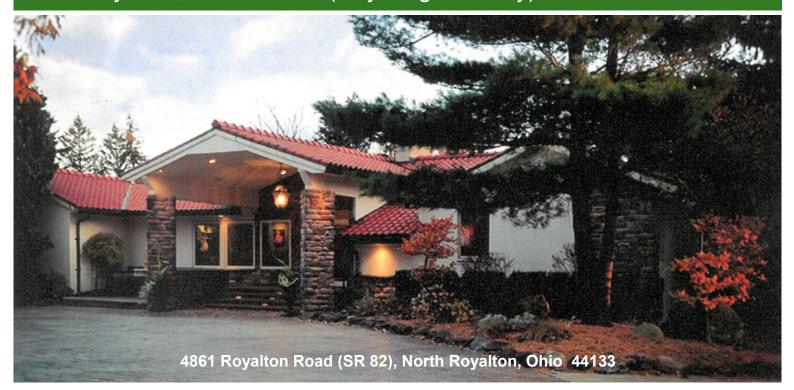

### 5,223± SF Office or Studio For Sale or Lease

North Royalton, Ohio 44133 (Cuyahoga County)

Middleburg Heights

196

82

Mill Stream

Reservation

17

#### **Property Features:**

- 5,223± SF Office/Studio Space
- 3-4 Offices
- 1.9± Acres
- Building has 200 AMP Service, Rear Building has 100 AMP Service
- Gas Heat, Central Air Conditioning
- 2 Car Garage with Nature Stone Flooring
- Zoned Traditional Town Center
- 30± Parking Spaces with Signage on SR 82
- Alarm System
- Owner Financing Available
- Two Blocks from the Intersection of Royalton Rd. (SR 82) and State Rd. (SR 94)

Sale Priced at \$720,000.00 Lease Price \$5,000.00 Monthly NNN

www.GlobalCommercialRE.com 8585 East Ave., Mentor, Ohio 44060

13