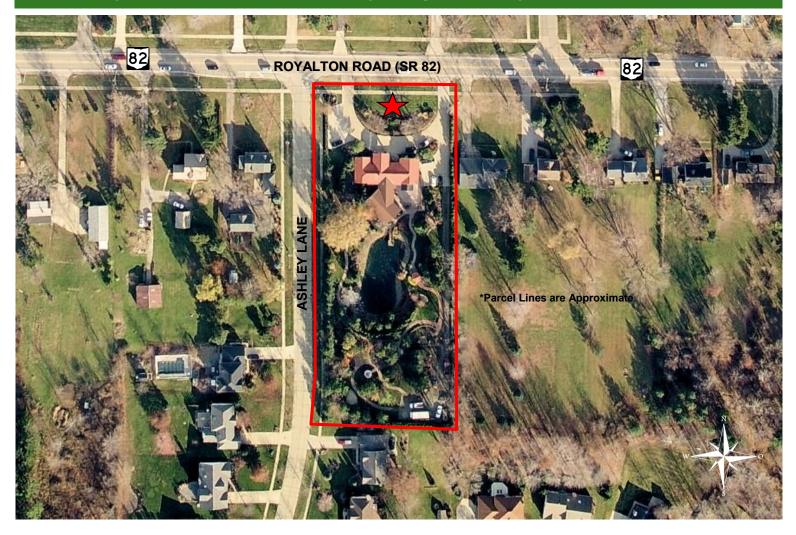

### 5,223± SF Office or Studio For Sale or Lease

North Royalton, Ohio 44133 (Cuyahoga County)

Middleburg Heights

196

82

Mill Stream

Reservation

17

#### **Property Features:**

- 5,223± SF Office/Studio Space
- 3-4 Offices
- 1.9± Acres
- Building has 200 AMP Service, Rear Building has 100 AMP Service
- Gas Heat, Central Air Conditioning
- 2 Car Garage with Nature Stone Flooring
- Zoned Traditional Town Center
- 30± Parking Spaces with Signage on SR 82
- Alarm System
- Owner Financing Available
- Two Blocks from the Intersection of Royalton Rd. (SR 82) and State Rd. (SR 94)