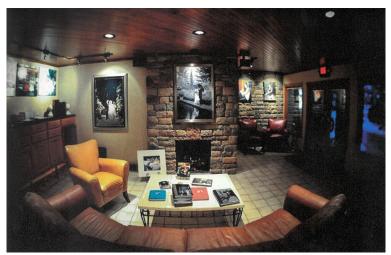

### 5,223± SF Office or Studio For Sale or Lease

North Royalton, Ohio 44133 (Cuyahoga County)

Large Open Area Used for a Photography Studio, Finished Basement with Built-In File Cabinets, Cubicles, Work Area, Conference Area and Kitchen Area

**Business Equipment, Furniture & All Appliances Can be Included** 

www.GlobalCommercialRE.com 8585 East Ave., Mentor, Ohio 44060