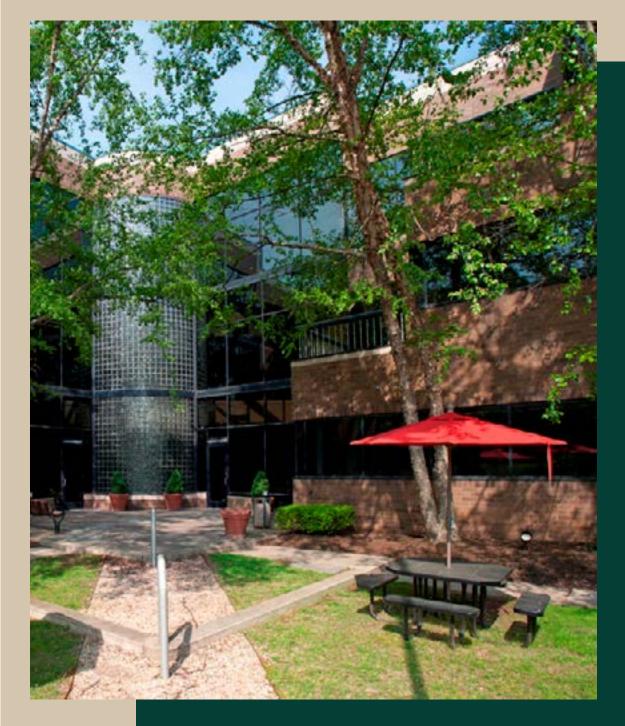

## 51 Haddonfield

Property Description

98,000-square-foot office building in Cherry Hill, New Jersey. The property is conveniently located just minutes from City Center Philadelphia near the Benjamin Franklin and Betsy Ross bridges and is located adjacent to the Cherry Hill Mall. 51 Haddonfield Road features a glass atrium, café, on-site building manager, ample parking and outdoor picnic spot. There is a conference room on the 3rd floor available for tenant use.