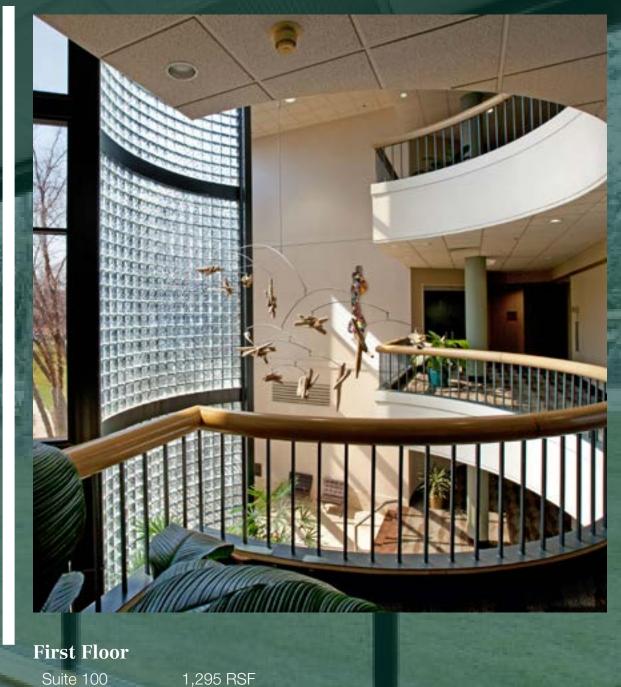

## 51 Haddonfield

Property Description

98,000-square-foot office building in Cherry Hill, New Jersey. The property is conveniently located just minutes from City Center Philadelphia near the Benjamin Franklin and Betsy Ross bridges and is located adjacent to the Cherry Hill Mall. 51 Haddonfield Road features a glass atrium, café, on-site building manager, ample parking and outdoor picnic spot. There is a conference room on the 3rd floor available for tenant use.

CONDITION OF THE PROPERTY OR ANY HAZARDS CONTAINED THEREIN ARE ANY TO BE IMPLIE

Suite 105 3,145 RSF
Suite 125 2,831 RSF
Suite 130 1,856 RSF
Suite 155 2,499 RSF