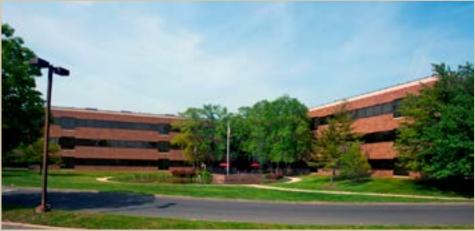

## 51 Haddonfield

Property Description

98,000-square-foot office building in Cherry Hill, New Jersey. The property is conveniently located just minutes from City Center Philadelphia near the Benjamin Franklin and Betsy Ross bridges and is located adjacent to the Cherry Hill Mall. 51 Haddonfield Road features a glass atrium, café, on-site building manager, ample parking and outdoor picnic spot. There is a conference room on the 3rd floor available for tenant use.

Building Size: 98.000 SF

Stories:

Class:

Built: 1987 (Renovated 2013

Parking: 400+ vehicle

Elevators:

Owned & Managed bv:

THE INFORMATION CONTAINED HEREIN, AND THE SAME IS SUBMITTED SUBJECT TO ERROF