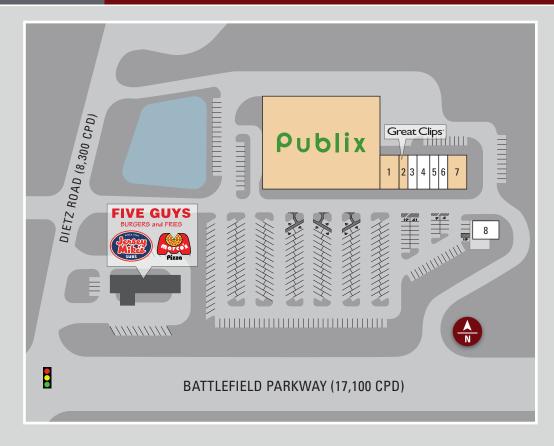

## SITE PLAN

| STE   | TENANT                   | SIZE   |
|-------|--------------------------|--------|
| Anc   | Publix                   | 45,600 |
| 1     | Noire the Nail Bar       | 2,800  |
| 2     | Great Clips              | 1,400  |
| 3     | AVAILABLE                | 1,400  |
| 4     | AVAILABLE                | 1,750  |
| 5     | AVAILABLE                | 1,400  |
| 6     | AVAILABLE                | 1,400  |
| 7     | Your Pie Pizza           | 2,800  |
| 8     | AVAILABLE (Out-building) | 2,000  |
| TOTAL |                          | 60,550 |