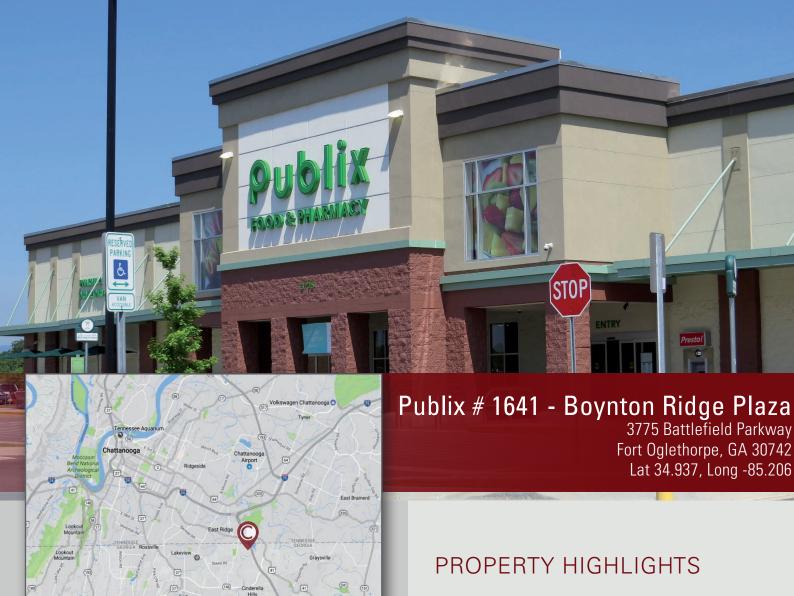

## Publix # 1641 - Boynton Ridge Plaza

3775 Battlefield Parkway Fort Oglethorpe, GA 30742 Lat 34.937, Long -85.206

- New Publix anchored center opened Fall 2018
- This center enjoys a very desirable location along Battlefield Parkway, the major retail corridor in Fort Oglethorpe
- Center provides excellent visibility and easy access from Battlefield Pkwy
- 2,000 SF Freestanding building available with outdoor patio perfect for a restaurant
- Inline spaces available ranging from 1,000 5,950 SF
- Combined Traffic Count (2018): 25,400 CPD