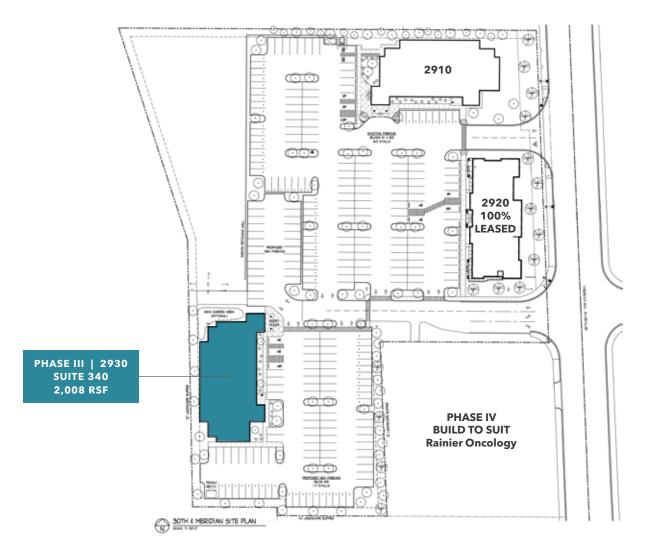

# Meridian Professional Center

2930 S MERIDIAN | PUYALLUP, WA

### Meridian Professional Center

2930 S MERIDIAN | PUYALLUP, WA

SUITE 340 2,008 SF available

**LEASE RATE** of \$27.50 - \$30.00/RSF/Year, NNN

PLEASE JOIN CDI Imaging, Out Patient Physical Therapy, NexTitle, WFG National Title and Franciscan Medical Clinic

**GREAT SIGNAGE** fronting on S. Meridian with 4.25/1000 parking

**EASY** access to Highway 512

100% leased to Rainier Oncology

**BTS** with Rainier Oncology

WILL FRAME
253.722.1412
will.frame@kidder.com

DREW FRAME
253.722.1433
drew.frame@kidder.com

#### Suite 340

2,008 SF

WILL FRAME

253.722.1412

will.frame@kidder.com

**DREW FRAME** 

253.722.1433

drew.frame@kidder.com