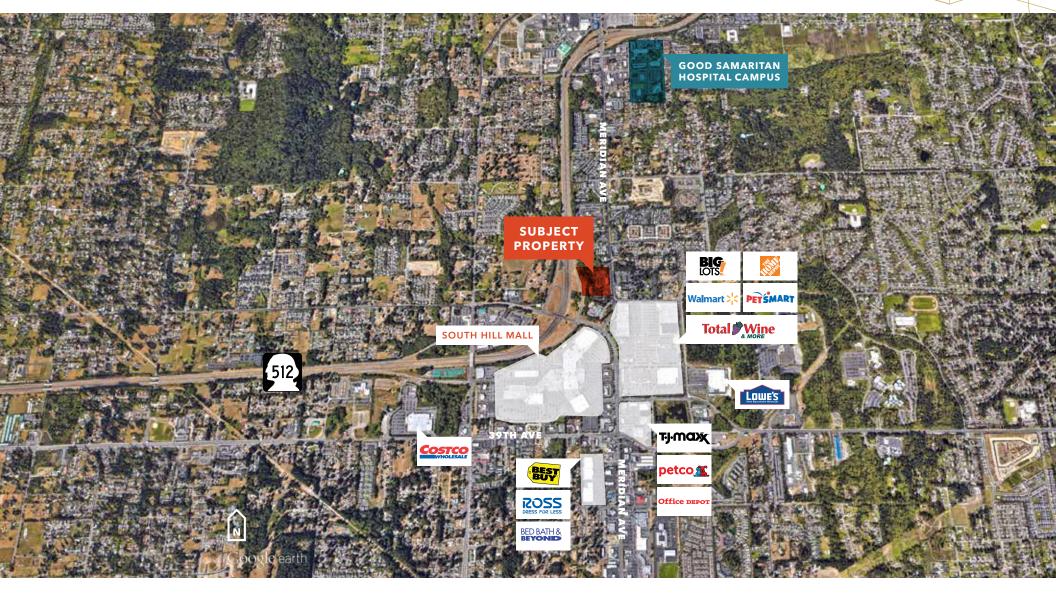

# Meridian Professional Center

2930 S MERIDIAN | PUYALLUP, WA









### Meridian Professional Center

2930 S MERIDIAN | PUYALLUP, WA





SUITE 340 2,008 SF available

**LEASE RATE** of \$27.50 - \$30.00/RSF/Year, NNN

PLEASE JOIN CDI Imaging, Out Patient Physical Therapy, NexTitle, WFG National Title and Franciscan Medical Clinic

**GREAT SIGNAGE** fronting on S. Meridian with 4.25/1000 parking

**EASY** access to Highway 512

100% leased to Rainier Oncology

**BTS** with Rainier Oncology

WILL FRAME
253.722.1412
will.frame@kidder.com

DREW FRAME
253.722.1433
drew.frame@kidder.com





## Meridian Professional Center

2930 S MERIDIAN | PUYALLUP, WA







### Meridian Professional Center

2930 S MERIDIAN | PUYALLUP, WA

#### Suite 340



2,008 SF

WILL FRAME

253.722.1412

will.frame@kidder.com

**DREW FRAME** 

253.722.1433

drew.frame@kidder.com





### Meridian Professional Center

2930 S MERIDIAN | PUYALLUP, WA

### **Building Plans**



**WILL FRAME** 253.722.1412

will.frame@kidder.com

**DREW FRAME** 253.722.1433

drew.frame@kidder.com