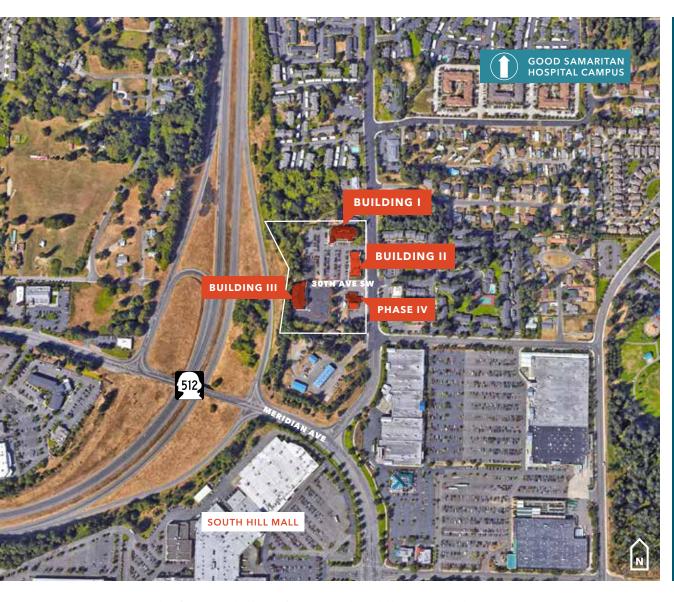

# Meridian Professional Center

2930 S MERIDIAN | PUYALLUP, WA









### Meridian Professional Center

2930 S MERIDIAN | PUYALLUP, WA





SUITE 340 2,008 SF available

**LEASE RATE** of \$27.50 - \$30.00/RSF/Year, NNN

PLEASE JOIN CDI Imaging, Out Patient Physical Therapy, NexTitle, WFG National Title and Franciscan Medical Clinic

**GREAT SIGNAGE** fronting on S. Meridian with 4.25/1000 parking

**EASY** access to Highway 512

100% leased to Rainier Oncology

**BTS** with Rainier Oncology

WILL FRAME
253.722.1412
will.frame@kidder.com

DREW FRAME
253.722.1433
drew.frame@kidder.com





## Meridian Professional Center

2930 S MERIDIAN | PUYALLUP, WA







### Meridian Professional Center

2930 S MERIDIAN | PUYALLUP, WA

#### Suite 340



2,008 SF

WILL FRAME

253.722.1412

will.frame@kidder.com

**DREW FRAME** 

253.722.1433

drew.frame@kidder.com





### Meridian Professional Center

2930 S MERIDIAN | PUYALLUP, WA

##