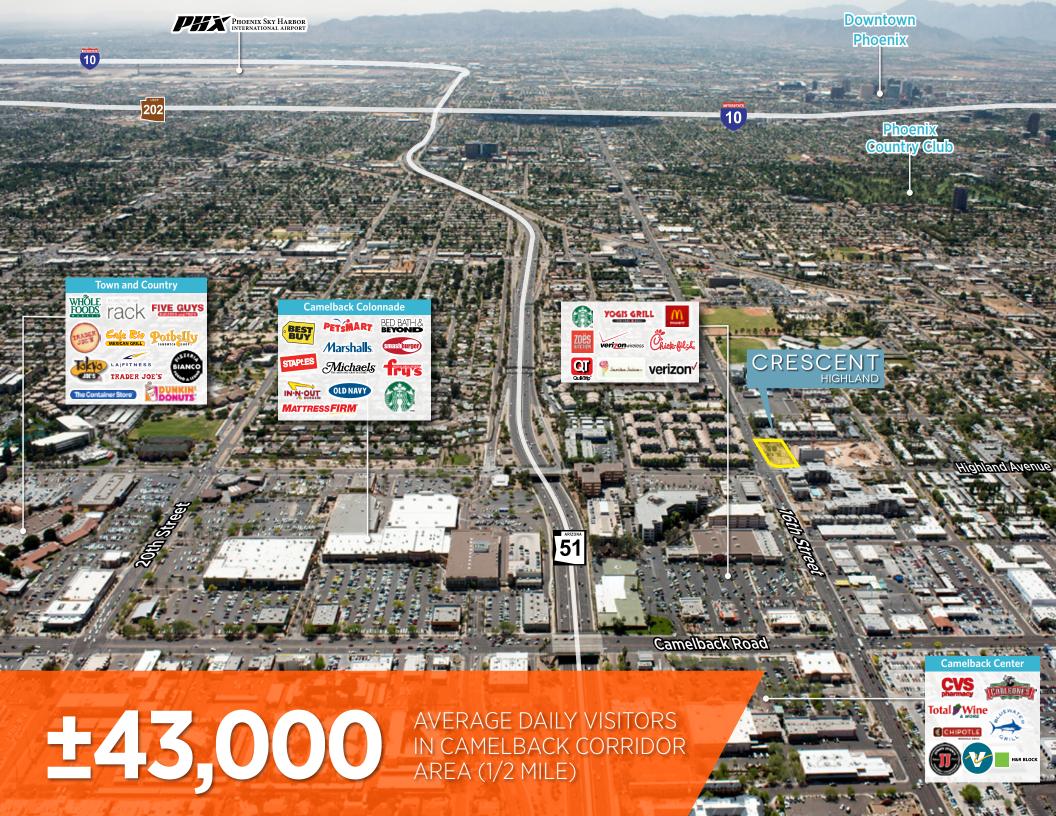

## **Location Features**

- Join Crescent Highland's 349 luxury apartment homes
- Immediate proximity to Camelback Corridor
- In the heart of Phoenix's storied "Canal North" neighborhood
- ±1,000 Residential units at this intersection
- Easy access to SR-51 Freeway