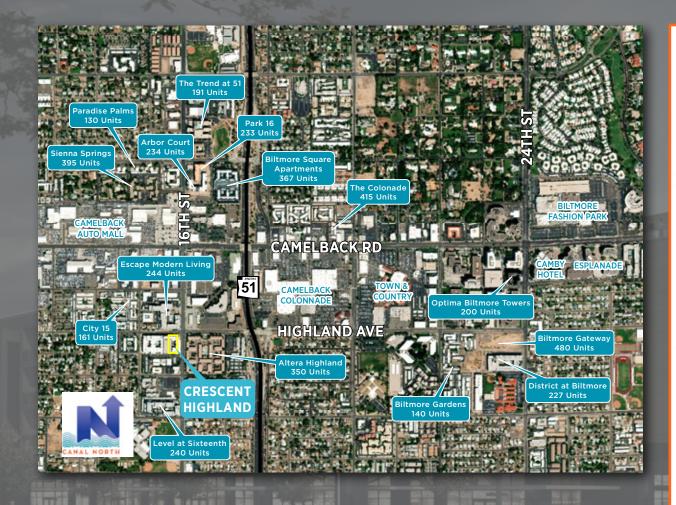

## **Location Features**

- Join Crescent Highland's 349 luxury apartment homes
- Immediate proximity to Camelback Corridor
- In the heart of Phoenix's storied "Canal North" neighborhood
- ±1,000 Residential units at this intersection
- Easy access to SR-51 Freeway