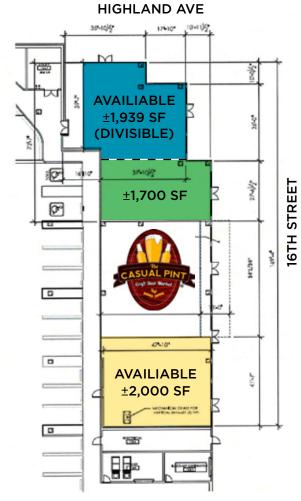

# **Site Features / Availability**

- Prominent corner and street frontage space available with patios
- Convenient surface and garage parking
- ±1,700-3,639 SF Available
- Restaurant shell improvements already in place; vent shafts & grease traps