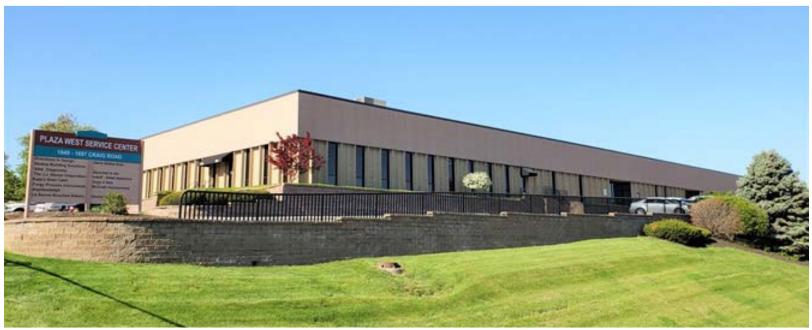

## 7,810 SF OFFICE / WAREHOUSE / SERVICE CENTER AVAILABLE FOR LEASE

1849-1897 CRAIG ROAD | SAINT LOUIS, MISSOURI 63146

#### 7,810 SF Office / Warehouse / Service Center

- 1849-1851 Craig Road
- Newly retrofitted office / warehouse
- Recently renovated common area restrooms
- Two 11'x14' grade-level drive-ins (with access to dock platform)
- 100% air conditioned
- Excellent Craig Road visibility and access
- Located just south of Page Ave near I-270
- Less than five minutes from Creve Coeur and Westport Plaza amenities
- LEASE RATE: \$7.75 PSF NNN

## 7,810 SF OFFICE / WAREHOUSE / SERVICE CENTER AVAILABLE FOR LEASE

1849-1897 CRAIG ROAD | SAINT LOUIS, MISSOURI 63146

1849-1851 CRAIG ROAD 7,810 SF

## 7,810 SF OFFICE / WAREHOUSE / SERVICE CENTER AVAILABLE FOR LEASE