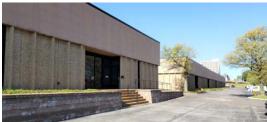

### 4,258 SF & 6,222 SF OFFICE / WAREHOUSE SPACES AVAILABLE FOR LEASE

1849-1897 CRAIG ROAD | SAINT LOUIS, MISSOURI 63146

#### 6,222 SF Office / Warehouse Space Available

- 1871 Craig Road
- Approximately 10% office finish
- Dock loading
- LEASE RATE: \$4.95 PSF NNN

#### 4,258 SF Office / Warehouse Space Available

- 1879 Craig Road
- 40% office buildout
- Dock loading
- LEASE RATE: \$6.50 PSF NNN

### 4,258 SF & 6,222 SF OFFICE / WAREHOUSE SPACES AVAILABLE FOR LEASE