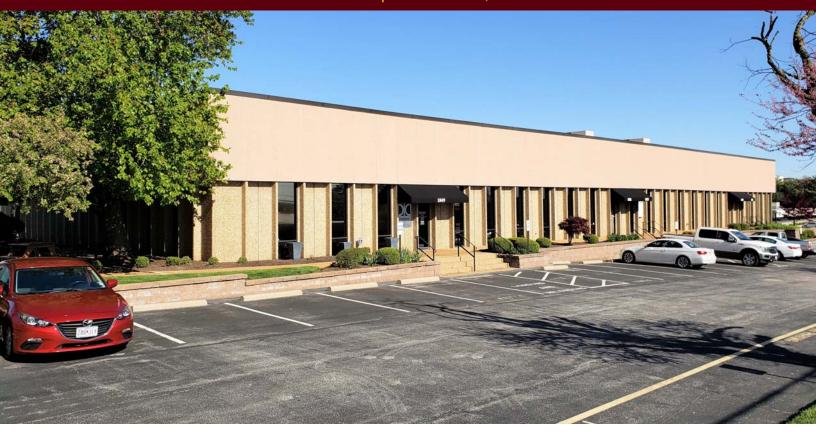

## 2,688 SF OFFICE / SHOWROOM SPACE AVAILABLE FOR LEASE

1849-1897 CRAIG ROAD | SAINT LOUIS, MISSOURI 63146

#### 2,688 SF Office / Showroom

- 1859 Craig Road
- Access to dock loading
- Excellent Craig Road visibility and access
- Located just south of Page Ave near I-270
- Less than five minutes from Creve Coeur and Westport Plaza amenities
- LEASE RATE: \$7.50 PSF NNN