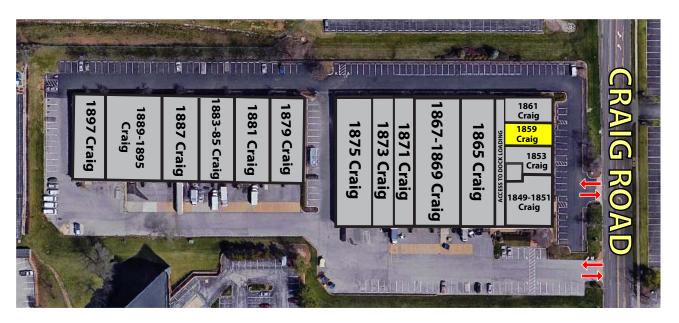

## 7,810 SF OFFICE / WAREHOUSE / SERVICE CENTER AVAILABLE FOR LEASE

1849-1897 CRAIG ROAD | SAINT LOUIS, MISSOURI 63146

## 2,688 SF OFFICE / SHOWROOM SPACE AVAILABLE FOR LEASE

1849-1897 CRAIG ROAD | SAINT LOUIS, MISSOURI 63146

### 4,258 SF & 6,222 SF OFFICE / WAREHOUSE SPACES AVAILABLE FOR LEASE

1849-1897 CRAIG ROAD | SAINT LOUIS, MISSOURI 63146