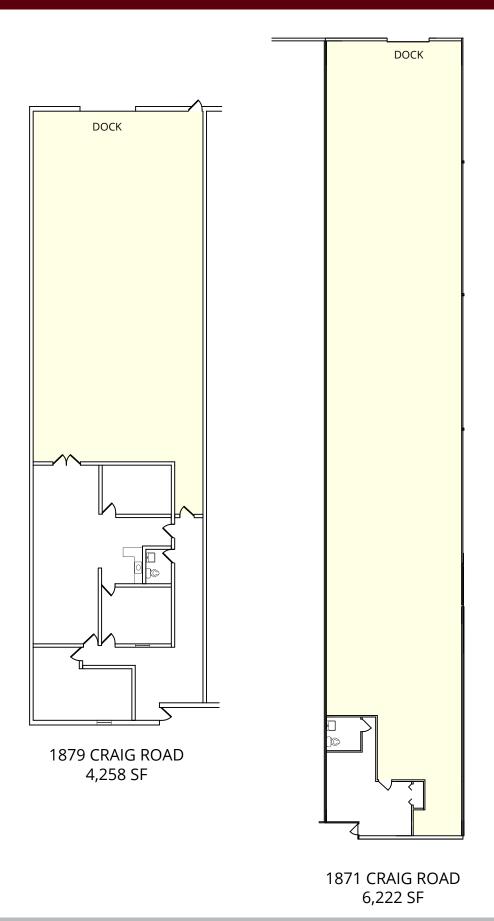

### 4,258 SF & 6,222 SF OFFICE / WAREHOUSE SPACES AVAILABLE FOR LEASE

1849-1897 CRAIG ROAD | SAINT LOUIS, MISSOURI 63146

#### 6,222 SF Office / Warehouse Space Available

- 1871 Craig Road
- Approximately 10% office finish
- Dock loading
- LEASE RATE: \$4.95 PSF NNN

#### 4,258 SF Office / Warehouse Space Available

- 1879 Craig Road
- 40% office buildout
- Dock loading
- LEASE RATE: \$6.50 PSF NNN