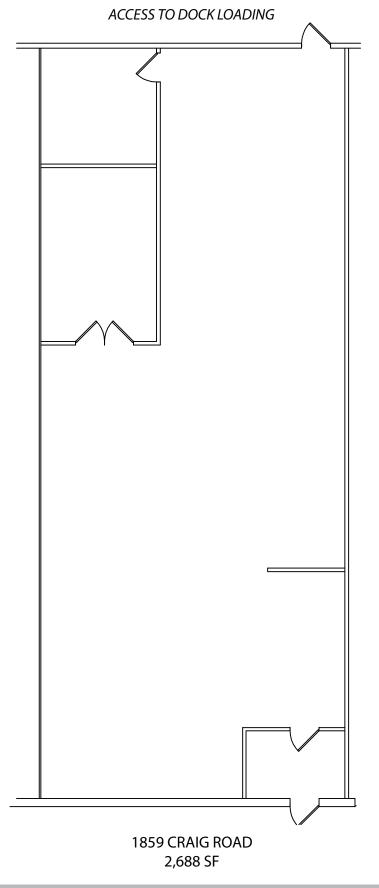

#### 2,688 SF Office / Showroom

- 1859 Craig Road
- Access to dock loading
- Excellent Craig Road visibility and access
- Located just south of Page Ave near I-270
- Less than five minutes from Creve Coeur and Westport Plaza amenities
- LEASE RATE: \$7.50 PSF NNN