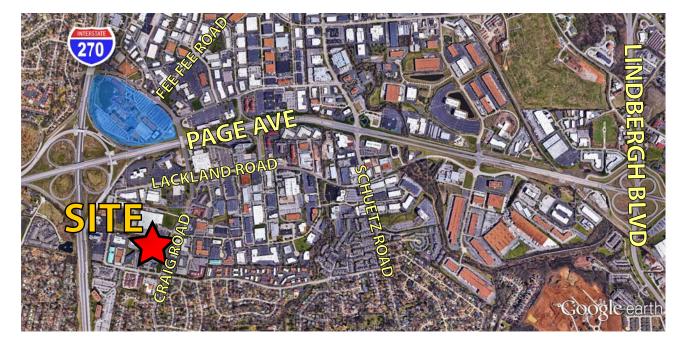

#### 7,810 SF Office / Warehouse / Service Center

- 1849-1851 Craig Road
- Newly retrofitted office / warehouse
- Recently renovated common area restrooms
- Two 11'x14' grade-level drive-ins (with access to dock platform)
- 100% air conditioned
- Excellent Craig Road visibility and access
- Located just south of Page Ave near I-270
- Less than five minutes from Creve Coeur and Westport Plaza amenities
- LEASE RATE: \$7.75 PSF NNN

#### **Property Highlights**

- Located on Craig Road just south of Page Ave near I-270
- Less than five minutes from Creve Coeur and Westport Plaza amenities

For additional information, please contact:

**BO KEEFER** bkeefer@hutkin.com 314.708.1258 o. 314.973.1242 m.