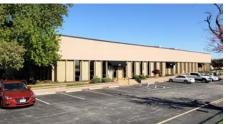

## 2,688 SF OFFICE / SHOWROOM SPACE AVAILABLE FOR LEASE

1849-1897 CRAIG ROAD | SAINT LOUIS, MISSOURI 63146

#### 2,688 SF Office / Showroom

- 1859 Craig Road
- Access to dock loading
- Excellent Craig Road visibility and access
- Located just south of Page Ave near I-270
- Less than five minutes from Creve Coeur and Westport Plaza amenities
- LEASE RATE: \$7.50 PSF NNN

# 2,688 SF OFFICE / SHOWROOM SPACE AVAILABLE FOR LEASE

## 2,688 SF OFFICE / SHOWROOM SPACE AVAILABLE FOR LEASE