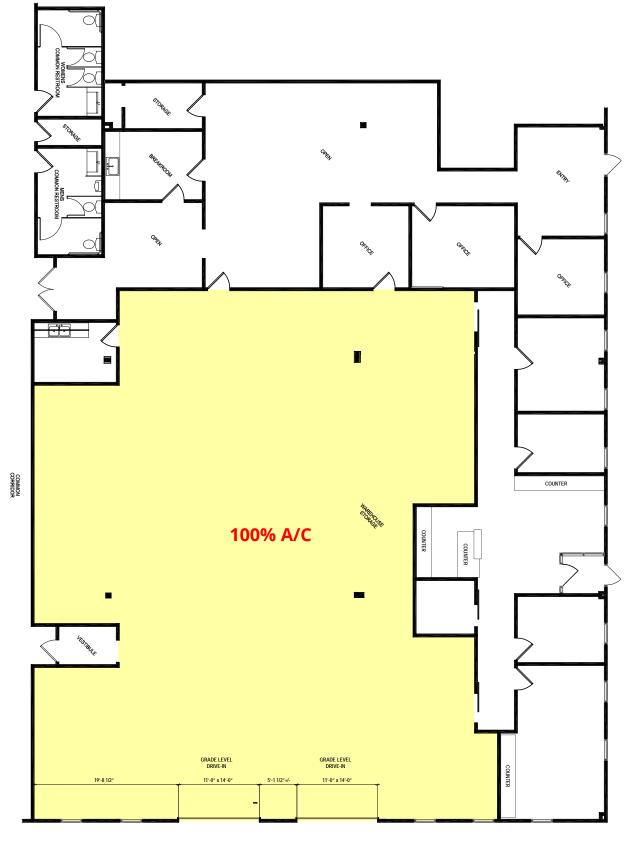

## 7,810 SF OFFICE / WAREHOUSE / SERVICE CENTER AVAILABLE FOR LEASE

1849-1897 CRAIG ROAD | SAINT LOUIS, MISSOURI 63146

#### 7,810 SF Office / Warehouse / Service Center

- 1849-1851 Craig Road
- Newly retrofitted office / warehouse
- Recently renovated common area restrooms
- Two 11'x14' grade-level drive-ins (with access to dock platform)
- 100% air conditioned
- Excellent Craig Road visibility and access
- Located just south of Page Ave near I-270
- Less than five minutes from Creve Coeur and Westport Plaza amenities
- LEASE RATE: \$7.75 PSF NNN

## 7,810 SF OFFICE / WAREHOUSE / SERVICE CENTER AVAILABLE FOR LEASE

1849-1897 CRAIG ROAD | SAINT LOUIS, MISSOURI 63146

1849-1851 CRAIG ROAD 7,810 SF