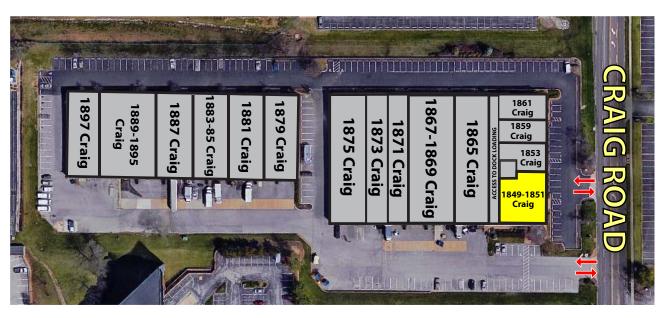

## 7,810 SF OFFICE / WAREHOUSE / SERVICE CENTER AVAILABLE FOR LEASE

1849-1897 CRAIG ROAD | SAINT LOUIS, MISSOURI 63146

#### 7,810 SF Office / Warehouse / Service Center

- 1849-1851 Craig Road
- Newly retrofitted office / warehouse
- Recently renovated common area restrooms
- Two 11'x14' grade-level drive-ins (with access to dock platform)
- 100% air conditioned
- Excellent Craig Road visibility and access
- Located just south of Page Ave near I-270
- Less than five minutes from Creve Coeur and Westport Plaza amenities
- LEASE RATE: \$7.75 PSF NNN

## 7,810 SF OFFICE / WAREHOUSE / SERVICE CENTER AVAILABLE FOR LEASE

1849-1897 CRAIG ROAD | SAINT LOUIS, MISSOURI 63146

1849-1851 CRAIG ROAD 7,810 SF