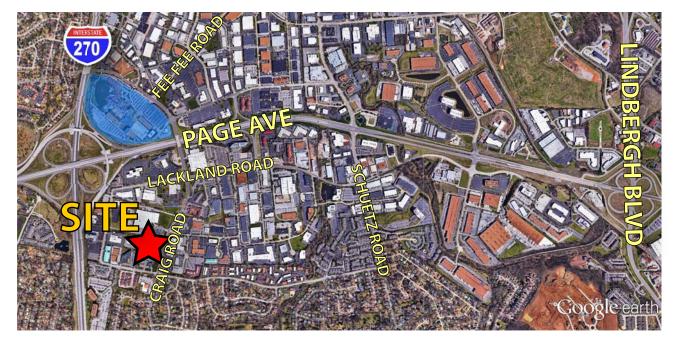

## 7,810 SF OFFICE / WAREHOUSE / SERVICE CENTER AVAILABLE FOR LEASE

1849-1897 CRAIG ROAD | SAINT LOUIS, MISSOURI 63146

#### 7,810 SF Office / Warehouse / Service Center

- 1849-1851 Craig Road
- Newly retrofitted office / warehouse
- Recently renovated common area restrooms
- Two 11'x14' grade-level drive-ins (with access to dock platform)
- 100% air conditioned
- Excellent Craig Road visibility and access
- Located just south of Page Ave near I-270
- Less than five minutes from Creve Coeur and Westport Plaza amenities
- LEASE RATE: \$7.75 PSF NNN

## 7,810 SF OFFICE / WAREHOUSE / SERVICE CENTER AVAILABLE FOR LEASE

1849-1897 CRAIG ROAD | SAINT LOUIS, MISSOURI 63146

1849-1851 CRAIG ROAD 7,810 SF

## 7,810 SF OFFICE / WAREHOUSE / SERVICE CENTER AVAILABLE FOR LEASE