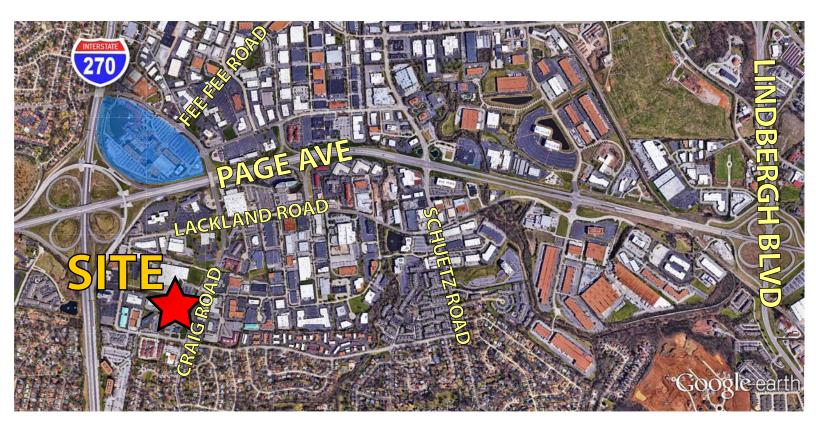

#### **Property Highlights**

- Located on Craig Road just south of Page Ave near I-270
- Less than five minutes from Creve Coeur and Westport Plaza amenities

For additional information, please contact:

**BO KEEFER** bkeefer@hutkin.com 314.708.1258 o. 314.973.1242 m.