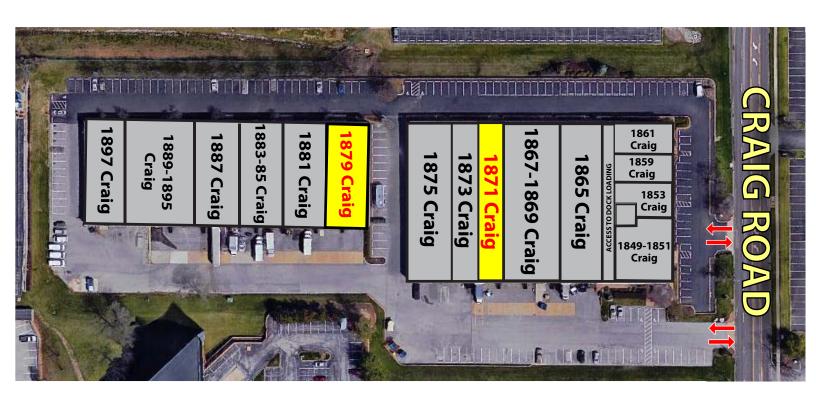

### 4,258 SF & 6,222 SF OFFICE / WAREHOUSE SPACES AVAILABLE FOR LEASE

1849-1897 CRAIG ROAD | SAINT LOUIS, MISSOURI 63146

#### 6,222 SF Office / Warehouse Space Available

- 1871 Craig Road
- Approximately 10% office finish
- Dock loading
- LEASE RATE: \$4.95 PSF NNN

#### 4,258 SF Office / Warehouse Space Available

- 1879 Craig Road
- 40% office buildout
- Dock loading
- LEASE RATE: \$6.50 PSF NNN