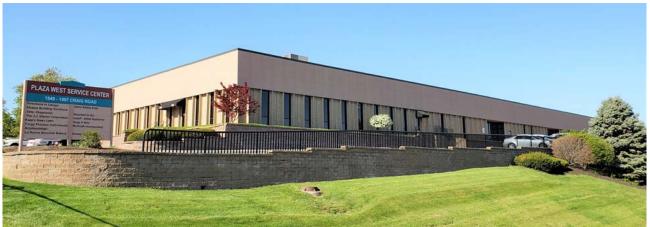

## 7,810 SF OFFICE / WAREHOUSE / SERVICE CENTER AVAILABLE FOR LEASE

1849-1897 CRAIG ROAD | SAINT LOUIS, MISSOURI 63146

#### 7,810 SF Office / Warehouse / Service Center

- 1849-1851 Craig Road
- Newly retrofitted office / warehouse
- Recently renovated common area restrooms
- Two 11'x14' grade-level drive-ins (with access to dock platform)
- 100% air conditioned
- Excellent Craig Road visibility and access
- Located just south of Page Ave near I-270
- Less than five minutes from Creve Coeur and Westport Plaza amenities
- LEASE RATE: \$7.75 PSF NNN