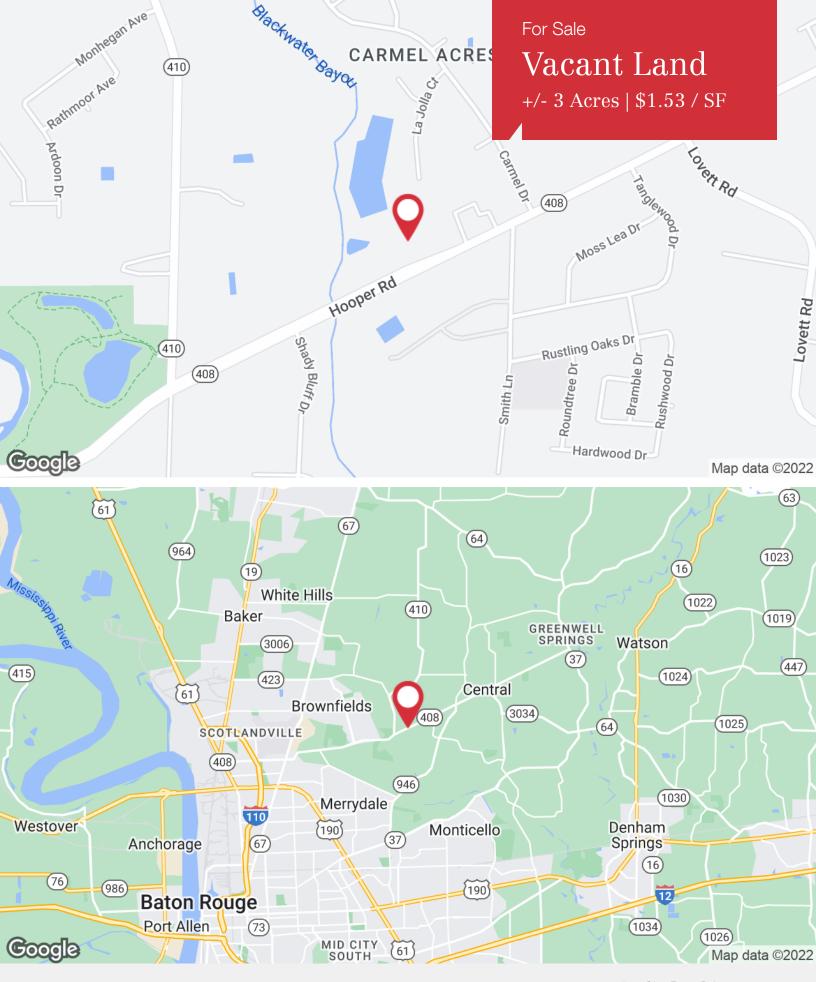

# 9783 Hooper Road

Baton Rouge, Louisiana 70818

## **Property Highlights**

- +/- 3 Acres of vacant land available on Hooper Road in Baton Rouge.
- Great location for a retail or industrial development.
- Easy access to the Airport, Central, Highway 61 and 110.
- 227' of Plank Rd frontage.
- Zoned C1.
- · Great potential investment property for commercial development