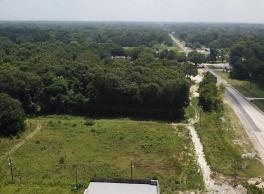

## **Property Highlights**

- +/- 3 Acres of vacant land available on Hooper Road in Baton Rouge.
- Great location for a retail or industrial development.
- Easy access to the Airport, Central, Highway 61 and 110.
- 227' of Plank Rd frontage.
- Zoned C1.
- · Great potential investment property for commercial development