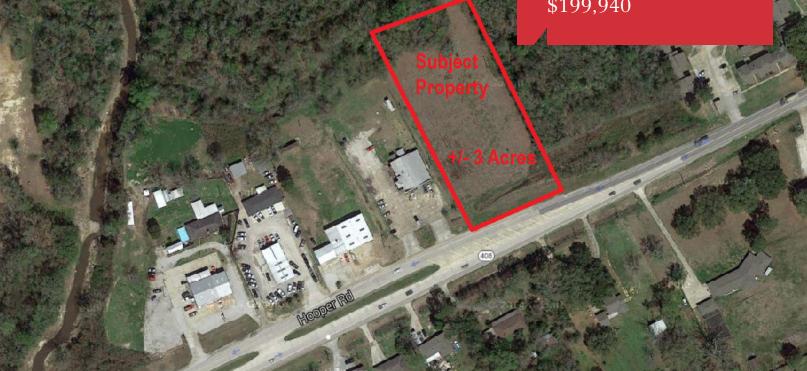

For Sale Vacant Land

\$199,940

# 9783 Hooper Road

Baton Rouge, Louisiana 70818

## **Property Highlights**

- +/- 3 Acres of vacant land available on Hooper Road in Baton Rouge.
- Great location for a retail or industrial development.
- Easy access to the Airport, Central, Highway 61 and 110.
- 227' of Plank Rd frontage.
- Zoned C1.
- · Great potential investment property for commercial development

#### Sale Price

\$199,940