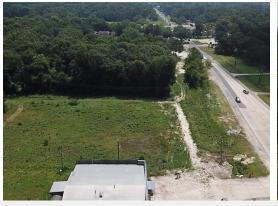

## **Property Highlights**

- +/- 3 Acres of vacant land available on Hooper Road in Baton Rouge.
- Great location for a retail or industrial development.
- Easy access to the Airport, Central, Highway 61 and 110.
- 227' of Plank Rd frontage.
- Zoned C1.
- · Great potential investment property for commercial development