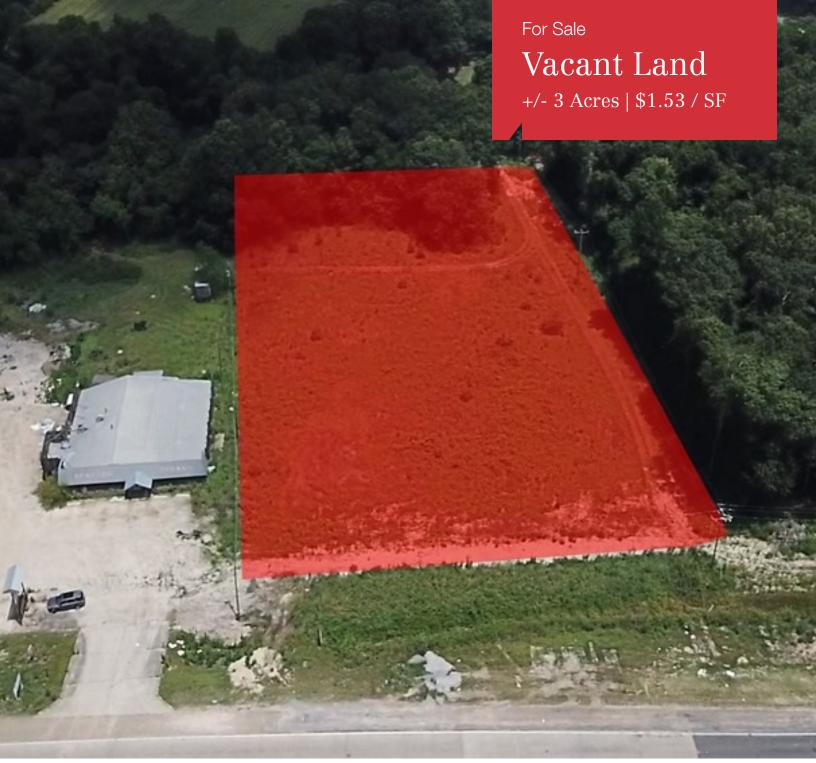

For Sale Vacant Land

\$199,940

## **Property Highlights**

- +/- 3 Acres of vacant land available on Hooper Road in Baton Rouge.
- Great location for a retail or industrial development.
- Easy access to the Airport, Central, Highway 61 and 110.
- 227' of Plank Rd frontage.
- Zoned C1.
- · Great potential investment property for commercial development

#### Sale Price

\$199,940