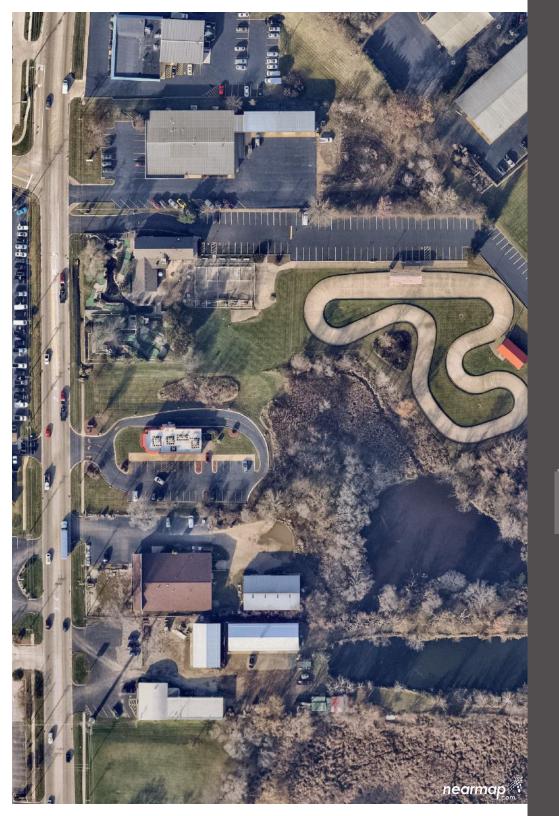

# **Space Highlights**

Level L shaped lot with 2,327 sf food service building. Approximately 1 acre wetlands in rear of lot. Situated along busy Route 47 in retail, commercial, food service corridor. Incentives available from Village of Woodstock. On site detention.

Potential uses for this site include: Single or multi-tenant retail, Automotive, recreational vehicles, QSR, office, medical, self storage, outside storage or recreation/entertainment complex. Discussion underway for connector road to Lake Street. IDOT in discussion with County, Village to widen route 47. Possible shared access with adjoining parcels. This lot is divisable.