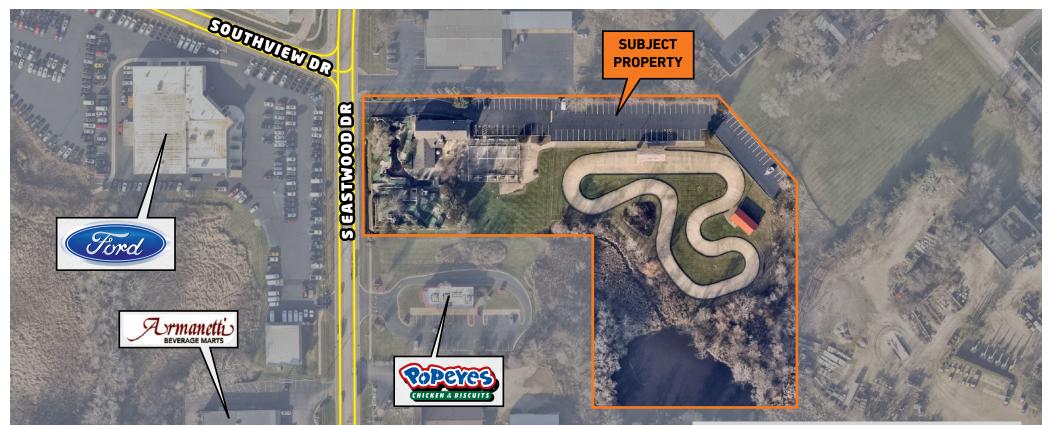

# **6.0 Acre Lot Redevelopment Opportunity**

Lot

47

**Busy Route** 

47 Corridor

Ample Parking Spaces

Incentives Avail. from Village of Woodstock

Zoning for Drive-Thru

# **Space Highlights**

Level L shaped lot with 2,327 sf food service building. Approximately 1 acre wetlands in rear of lot. Situated along busy Route 47 in retail, commercial, food service corridor. Incentives available from Village of Woodstock. On site detention.

Potential uses for this site include: Single or multi-tenant retail, Automotive, recreational vehicles, QSR, office, medical, self storage, outside storage or recreation/entertainment complex. Discussion underway for connector road to Lake Street. IDOT in discussion with County, Village to widen route 47. Possible shared access with adjoining parcels. This lot is divisable.