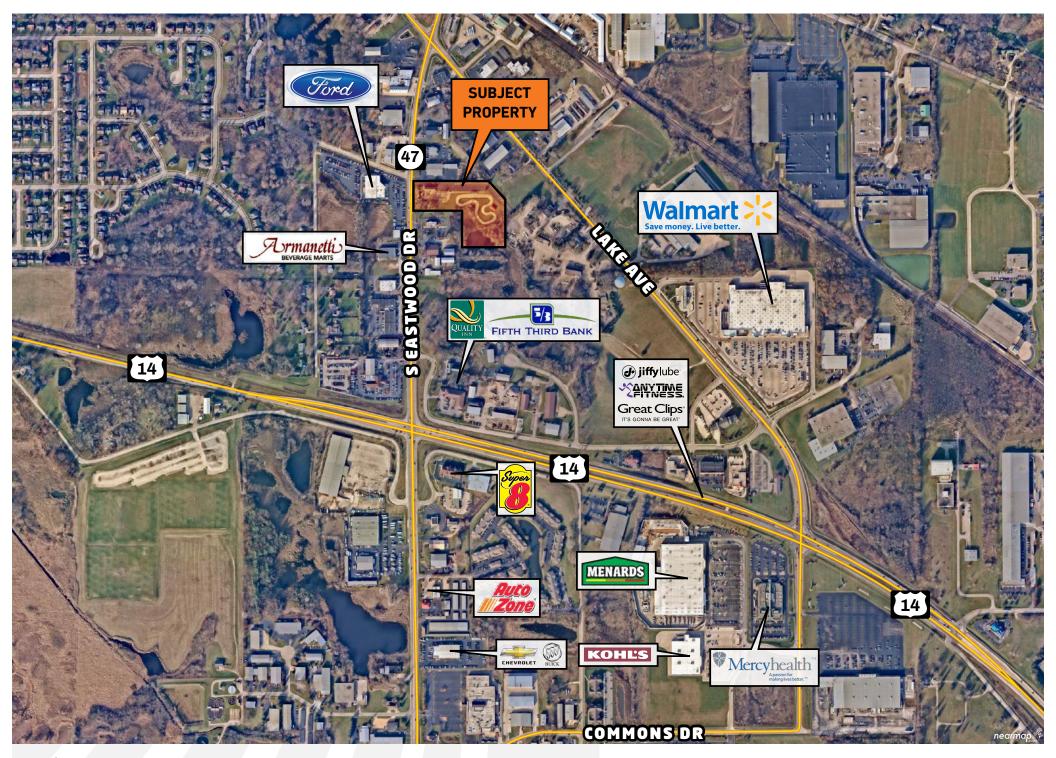

# **6.0 Acre Lot Redevelopment Opportunity**

Lot

47

**Busy Route** 

47 Corridor

Ample Parking Spaces

Incentives Avail. from Village of Woodstock

Zoning for Drive-Thru

#### Address

 1411 S. Eastwood Dr. Woodstock, IL 60098

# **Space Highlights**

Level L shaped lot with 2,327 sf food service building. Approximately 1 acre wetlands in rear of lot. Situated along busy Route 47 in retail, commercial, food service corridor. Incentives available from Village of Woodstock. On site detention.

Potential uses for this site include: Single or multi-tenant retail, Automotive, recreational vehicles, QSR, office, medical, self storage, outside storage or recreation/entertainment complex. Discussion underway for connector road to Lake Street. IDOT in discussion with County, Village to widen route 47. Possible shared access with adjoining parcels. This lot is divisable.