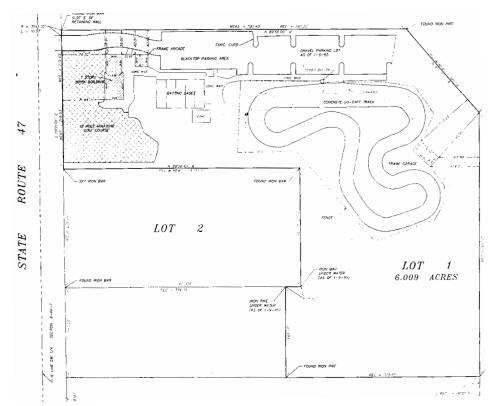

# **Space Highlights**

Level L shaped lot with 2,327 sf food service building. Approximately 1 acre wetlands in rear of lot. Situated along busy Route 47 in retail, commercial, food service corridor. Incentives available from Village of Woodstock. On site detention.

Potential uses for this site include: Single or multi-tenant retail, Automotive, recreational vehicles, QSR, office, medical, self storage, outside storage or recreation/entertainment complex. Discussion underway for connector road to Lake Street. IDOT in discussion with County, Village to widen route 47. Possible shared access with adjoining parcels. This lot is divisable.