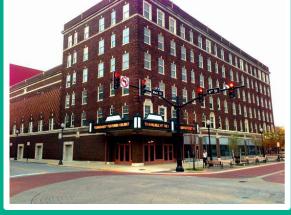

#### LONG BUILDING ON 6TH

#### 18-20 NW 6th St.

- Historical Downtown Redevelopment
- 100+ Year Old Two-Story building
- +/- 5,200 SF Street-Level Retail Space
- Approx. 15' High Ceilings
- **✓** Historic Elements
- Exposed Brick Walls
- New Storefront & Windows
- ✓ Ample Parking