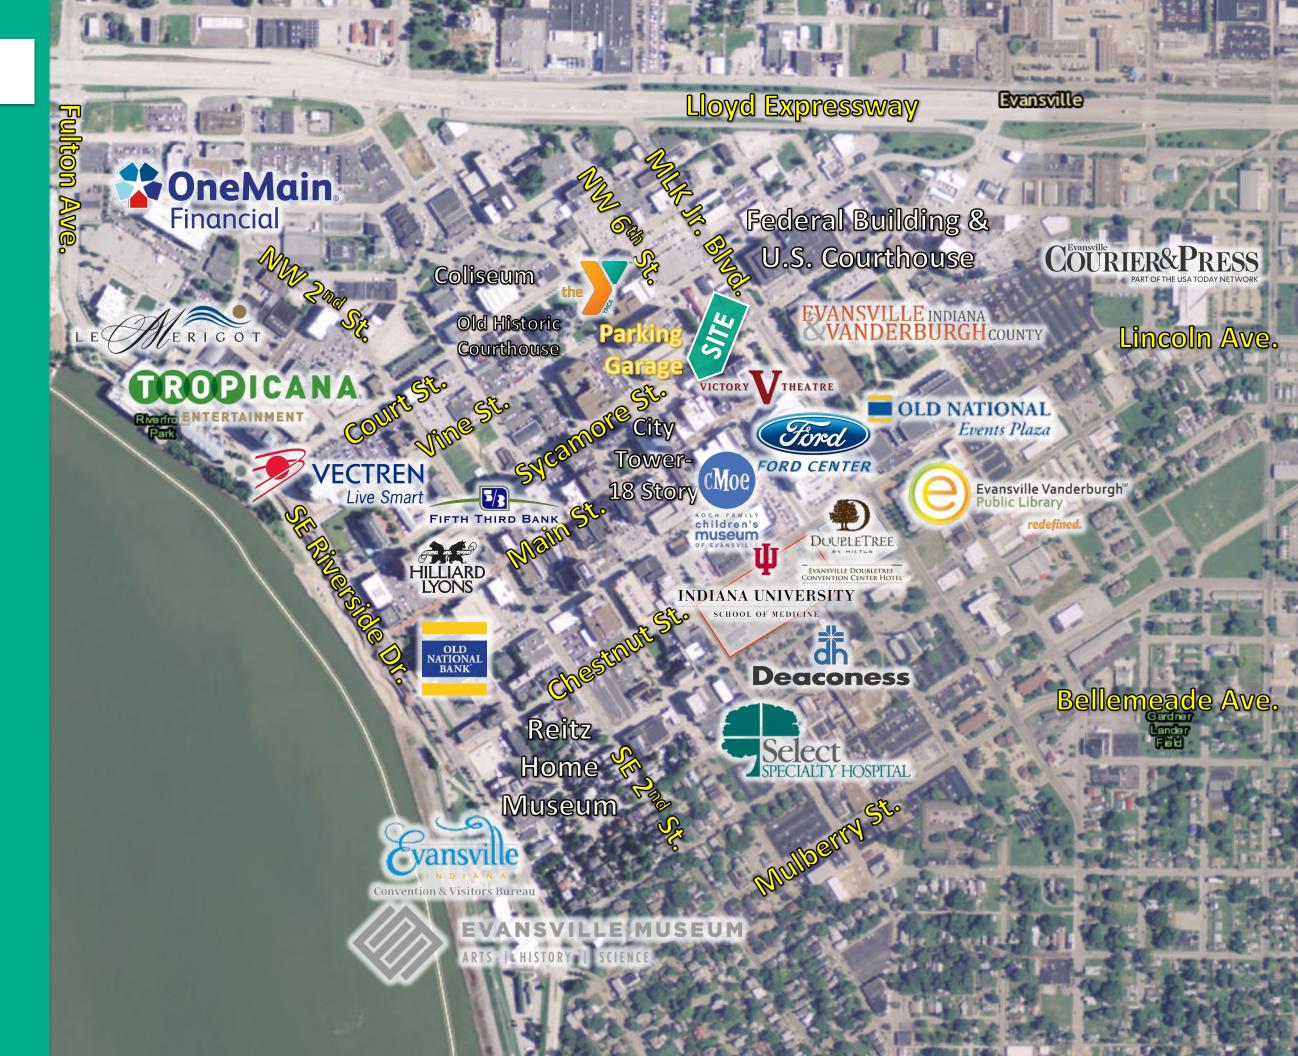

### LOCATION

- Across from 1,900 seat historic Victory Theatre
- ½ Block off the historic Main Street
- **⊘** ½ Block from 10,000 seat Ford Center
- 1 Block from new \$61M Doubletree Hotel & Conference Center
- 1 Block from the City Tower- A planned \$25M 18-story high-rise re-development
- 1 Block from City & County Offices
- 2 Blocks from \$87M IU School of Medicine
- 8 Blocks from Tropicana Casino