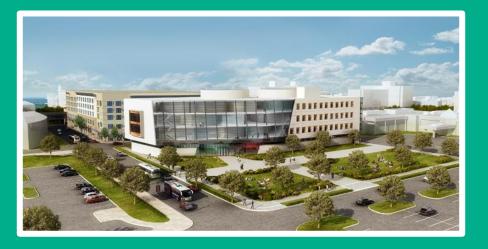

### LOCATION

- Across from 1,900 seat historic Victory Theatre
- ½ Block off the historic Main Street
- **⊘** ½ Block from 10,000 seat Ford Center
- 1 Block from new \$61M Doubletree Hotel & Conference Center
- 1 Block from the City Tower- A planned \$25M 18-story high-rise re-development
- 1 Block from City & County Offices
- 2 Blocks from \$87M IU School of Medicine
- 8 Blocks from Tropicana Casino