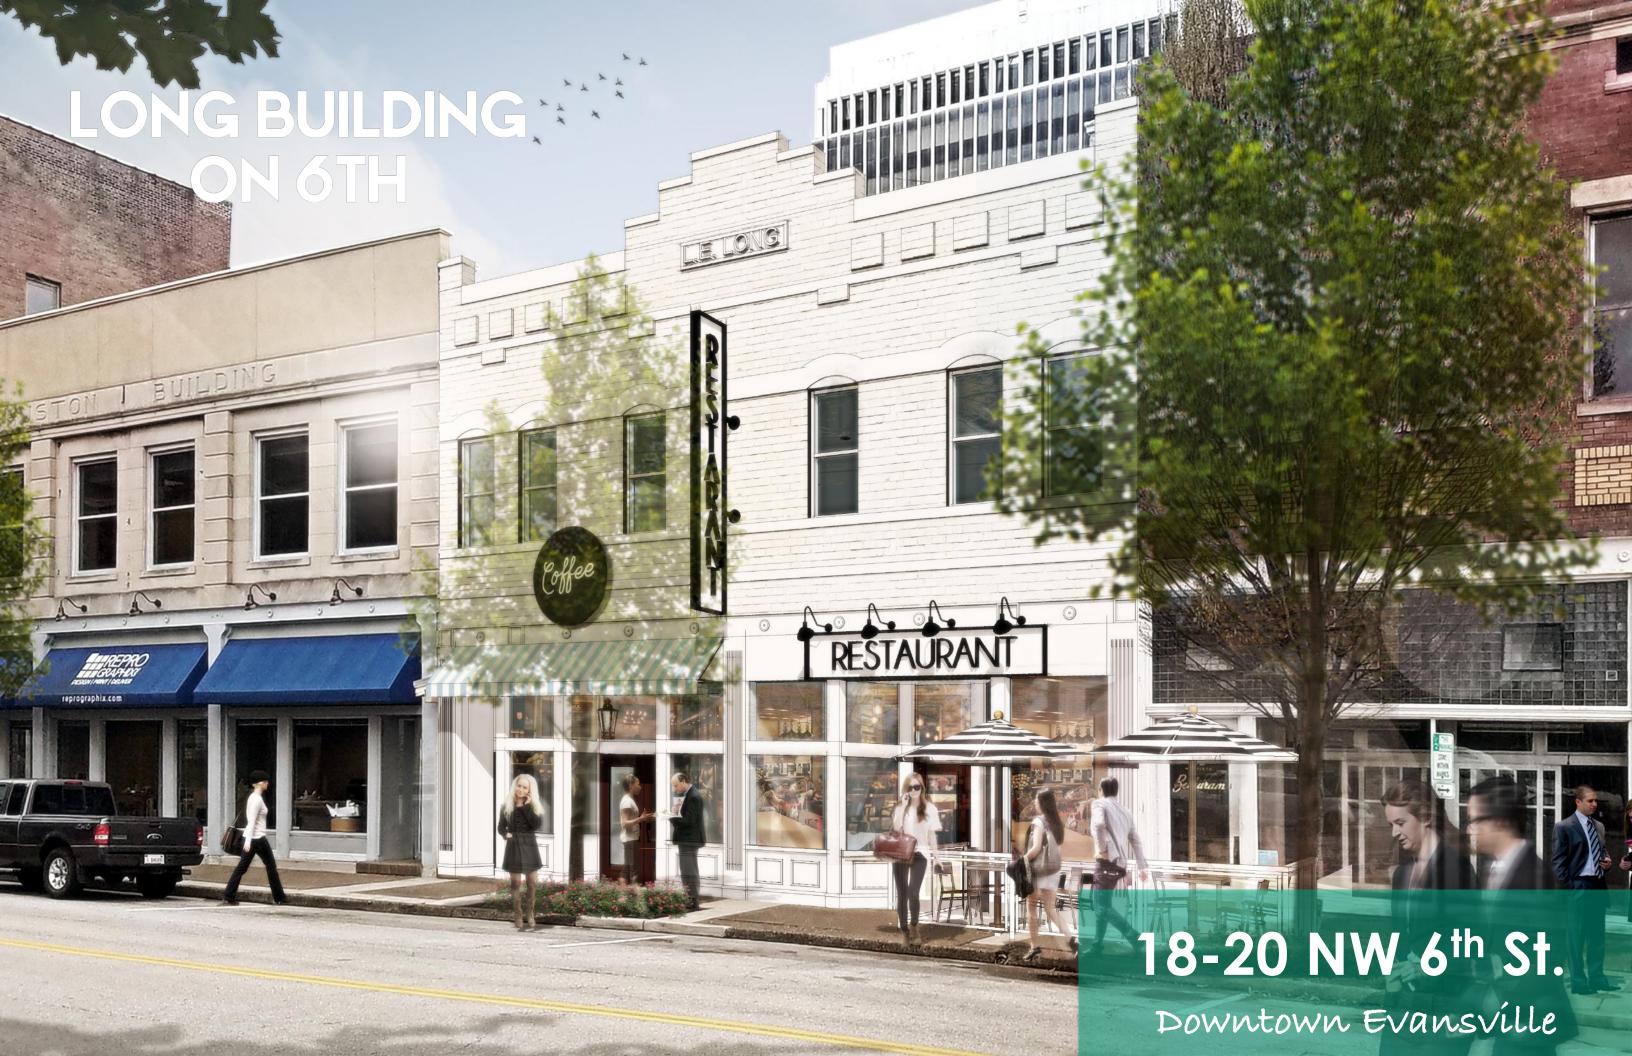

#### LONG BUILDING ON 6TH

#### 18-20 NW 6th St.

- Historical Downtown Redevelopment
- 100+ Year Old Two-Story building
- +/- 5,200 SF Street-Level Retail Space
- Approx. 15' High Ceilings
- **✓** Historic Elements
- Exposed Brick Walls
- New Storefront & Windows
- ✓ Ample Parking