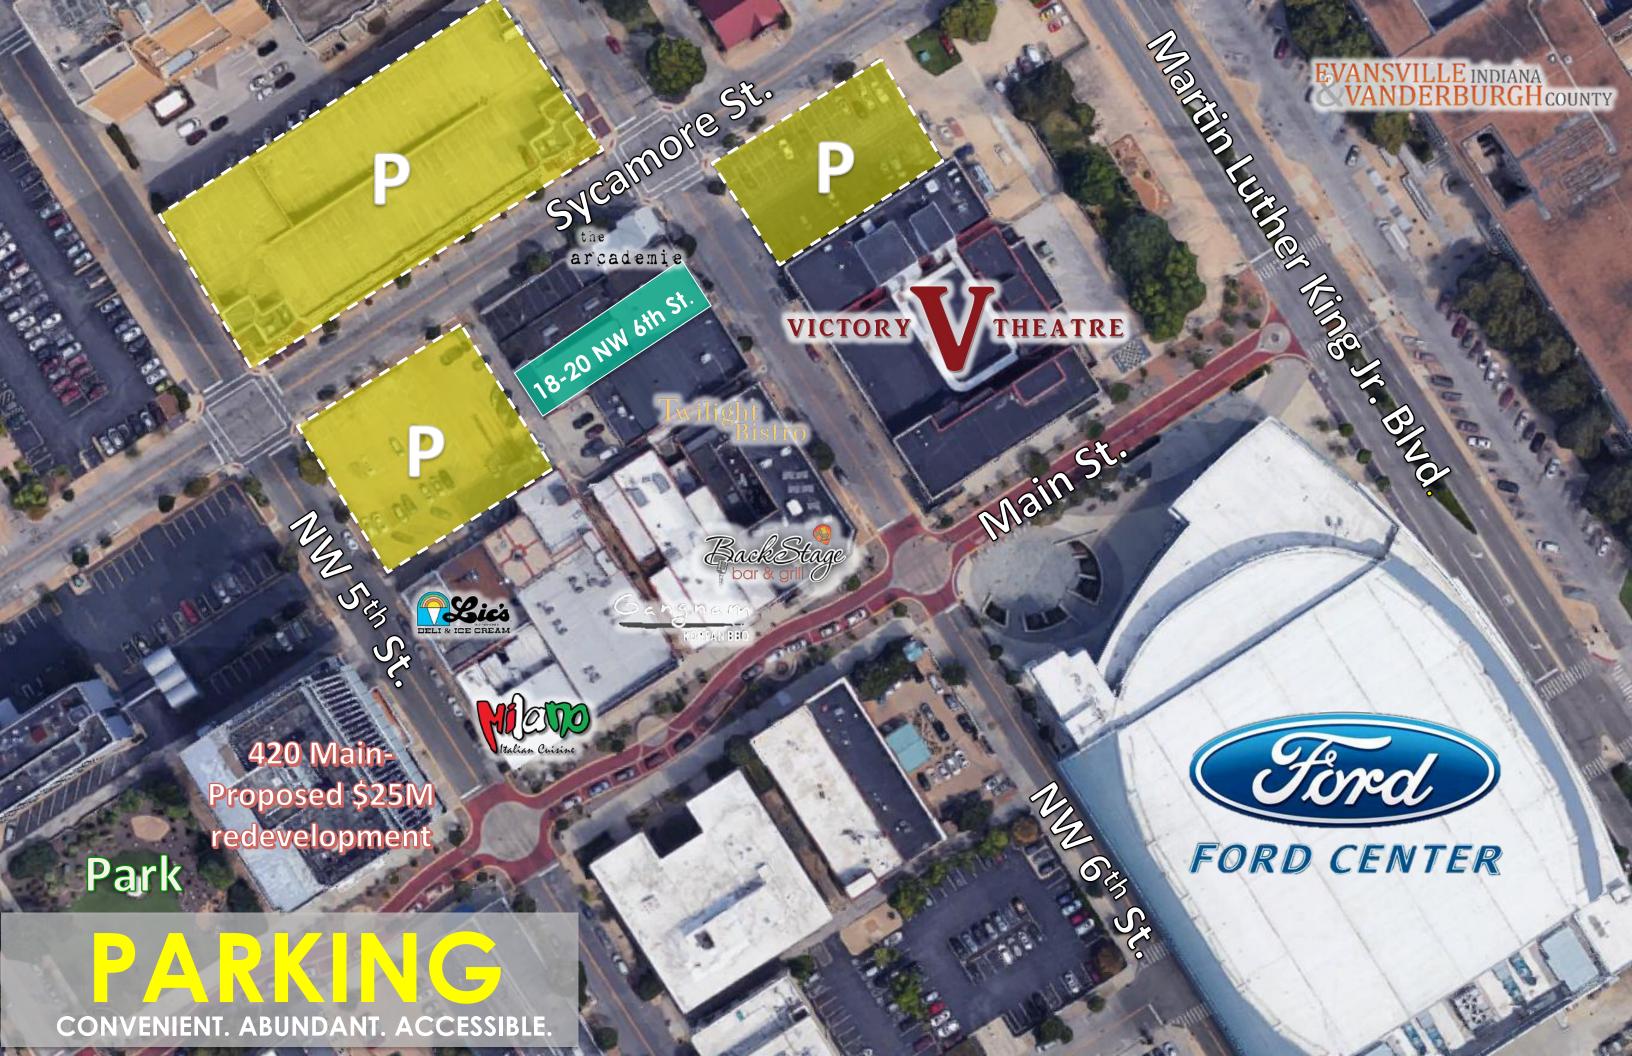

### LOCATION

- Across from 1,900 seat historic Victory Theatre
- ½ Block off the historic Main Street
- **⊘** ½ Block from 10,000 seat Ford Center
- 1 Block from new \$61M Doubletree Hotel & Conference Center
- 1 Block from the City Tower- A planned \$25M 18-story high-rise re-development
- 1 Block from City & County Offices
- 2 Blocks from \$87M IU School of Medicine
- 8 Blocks from Tropicana Casino