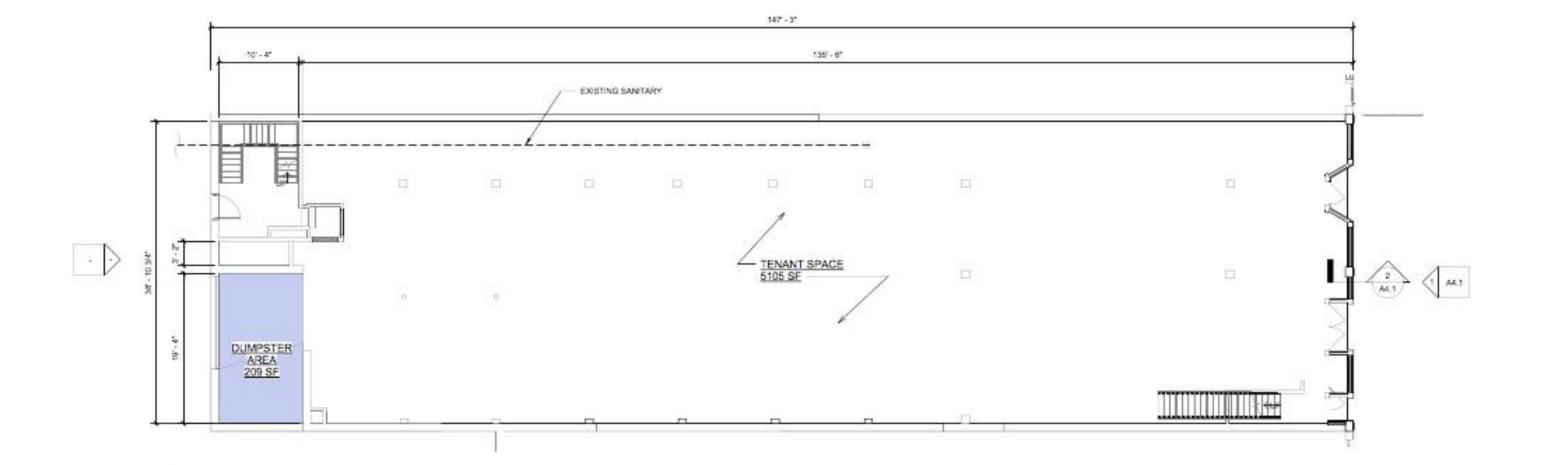

#### RETAIL FLOOR PLAN.

#### 18-20 NW 6th St.

- Historical Downtown Redevelopment
- 100+ Year Old Two-Story building
- +/- 5,200 SF Street-Level Retail Space
- Approx. 15' High Ceilings
- **✓** Historic Elements
- Exposed Brick Walls
- New Storefront & Windows
- ✓ Ample Parking