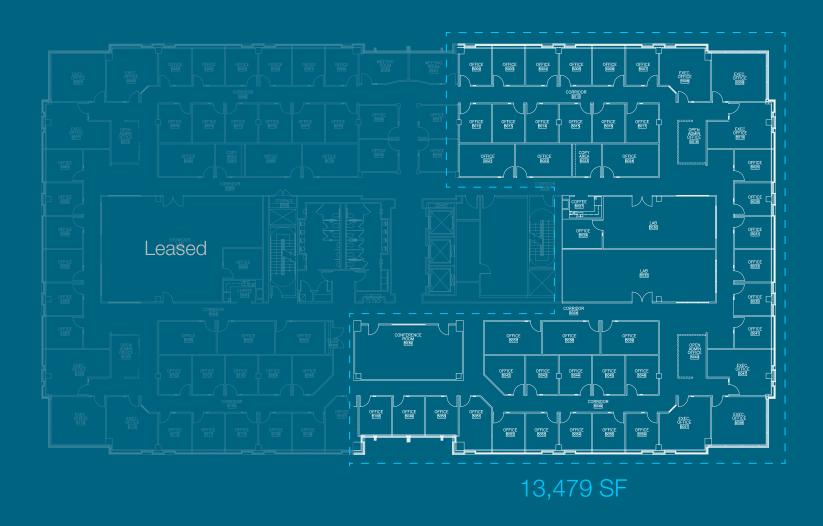

of Interstate 66, Route 50 and Fairfax County Parkway, Fair Lakes Office Park is a landscaped campus of seven Class A office buildings, with more planned for future expansion. Each unique property provides features and benefits designed to let you plan the workday your way.

- Flexible floor plates
- Upscale finishes and recent renovations
- A free shuttle to Vienna Metro servicing the entire campus
- An amenity-rich environment in a lush, natural setting

## Office Park





Fair Lakes VII
12730 Fair Lakes Circle

### **Building Overview**

Stories:

Total SF: 150,000 SF Parking: 3.6/1,000

### Features:

- Highly visible signage available
- High-end finishes
- 9' ceilings
- Walking distance to area amenities
- Covered parking available

## Stacking Plan



# 1st Floor





# 5th Floor



## FAIR LAKES

OFFICE DARK

Please contact the leasing team for information:

#### Jeff Roman

+1 703 734 4724 jeff.roman@cbre.com

### Erik McLaughlin

+1 703 288 2548 erik.mclaughlin@cbre.com

#### John DiCamillo

+1 703 734 4723 john.dicamillo@cbre.com

### **Brett Schweitzer**

+1 703 905 0253 brett.schweitzer@cbre.com

## **CBRE**

© 2020 CBRE, Inc. All rights reserved. This information has been obtained from sources believed reliable, but has not been verified for accuracy or completeness. You should conduct a careful, independent investigation of the property and verify all information. Any reliance on this information is solely at your own risk. CBRE and the CBRE logo are service marks of CBRE, Inc. All othermarks displayed onthis document are the property of their respective own