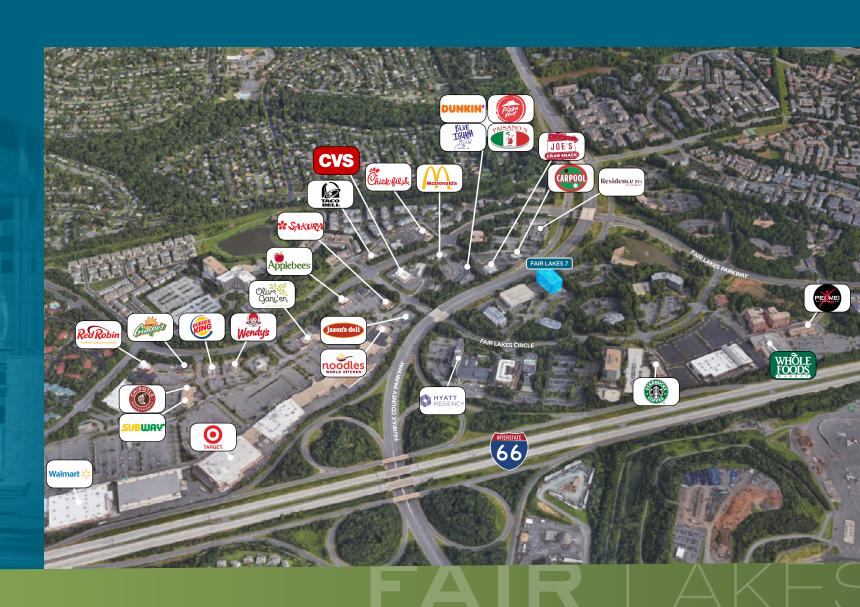

# Overview

At Fair Lakes Office Park, you will discover an environment that helps your business attract and retain top talent by offering a true live/work balance.

Strategically located at the intersection of Interstate 66, Route 50 and Fairfax County Parkway, Fair Lakes Office Park is a landscaped campus of seven Class A office buildings, with more planned for future expansion. Each unique property provides features and benefits designed to let you plan the workday your way.

- Flexible floor plates
- Upscale finishes and recent renovations
- A free shuttle to Vienna Metro servicing the entire campus
- An amenity-rich environment in a lush, natural setting