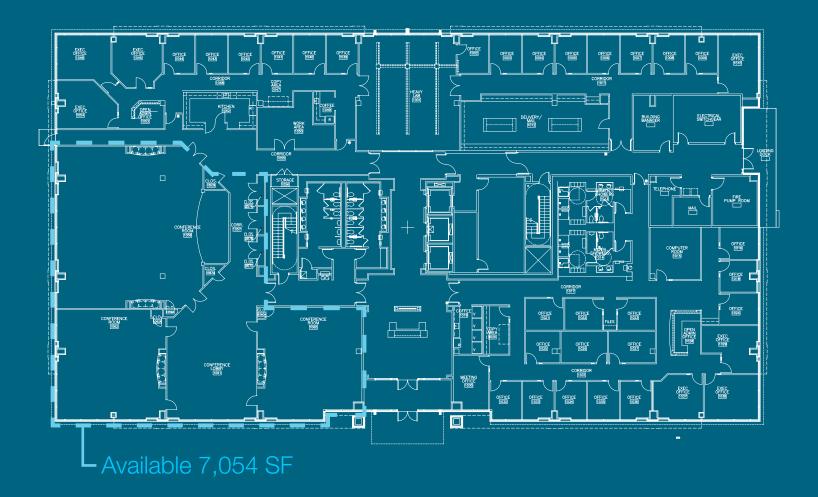

the intersection of Interstate 66, Route 50 and Fairfax County Parkway, Fair Lakes Office Park is a landscaped campus of seven Class A office buildings, with more planned for future expansion. Each unique property provides features and benefits designed to let you plan the workday your way.

- Flexible floor plates
- Upscale finishes and recent renovations
- A free shuttle to Vienna Metro servicing the entire campus
- An amenity-rich environment in a lush, natural setting

## Office Park





Fair Lakes VII
12730 Fair Lakes Circle

### **Building Overview**

Stories:

Total SF: 150,000 SF Parking: 3.6/1,000

### Features:

- Highly visible signage available
- High-end finishes
- 9' ceilings
- Walking distance to area amenities
- Covered parking available

## Stacking Plan



# 1st Floor





# 5th Floor



## FAIR LAKES

OFFICE DARK

Please contact the leasing team for information:

#### Jeff Roman

+1 703 734 4724 jeff.roman@cbre.com

### Erik McLaughlin

+1 703 288 2548 erik.mclaughlin@cbre.com

#### John DiCamillo

+1 703 734 4723 john.dicamillo@cbre.com

### **Brett Schweitzer**

+1 703 905 0253 brett.schweitzer@cbre.com

## **CBRE**

© 2020 CBRE, Inc. All rights reserved. This information has been obtained from sources believed reliable, but has not been verified for accuracy or completeness. You should conduct a careful, independent investigation of the property and verify all information. Any reliance on this information is solely at your own risk. CBRE and the CBRE logo are service marks of CBRE, Inc. All othermarks displayed onthis document are the property of the