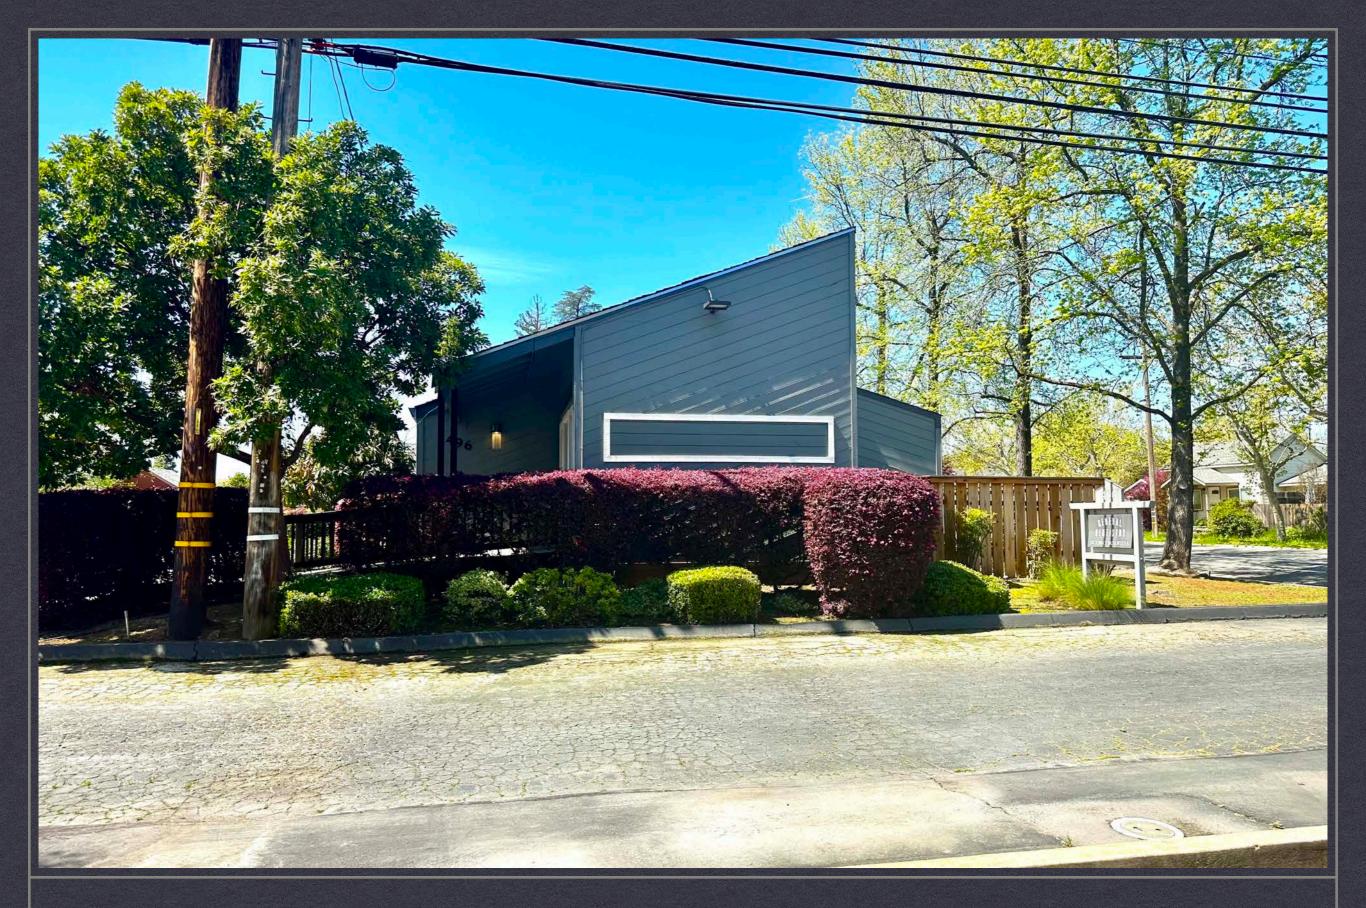

## "BUILT FOR SUCCESS"

OFFICE POSITION SITS
NORTH AND SOUTH FOR
EXCELLENT LIGHTING

HIGH MODERN CEILING FULL WALL WINDOWS

A TOUCH OF CEDAR
THROUGHOUT GIVES A
WARM CLEAN LOOK

**VERY VISABLE LOCATION ON A CORNER LOT** 