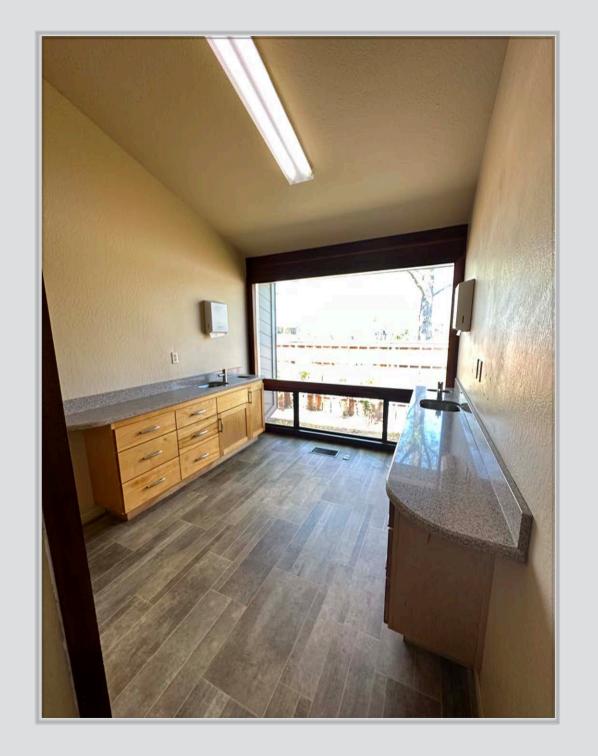

## THIS DENTAL OFFICE INCLUDES:

4 OPERATORIES
2 BATHROOMS
LARGE LAB
LARGE FRONT OFFICE
WAITING ROOM
INSIDE STORAGE
ATTACHED LAUNDY ROOM