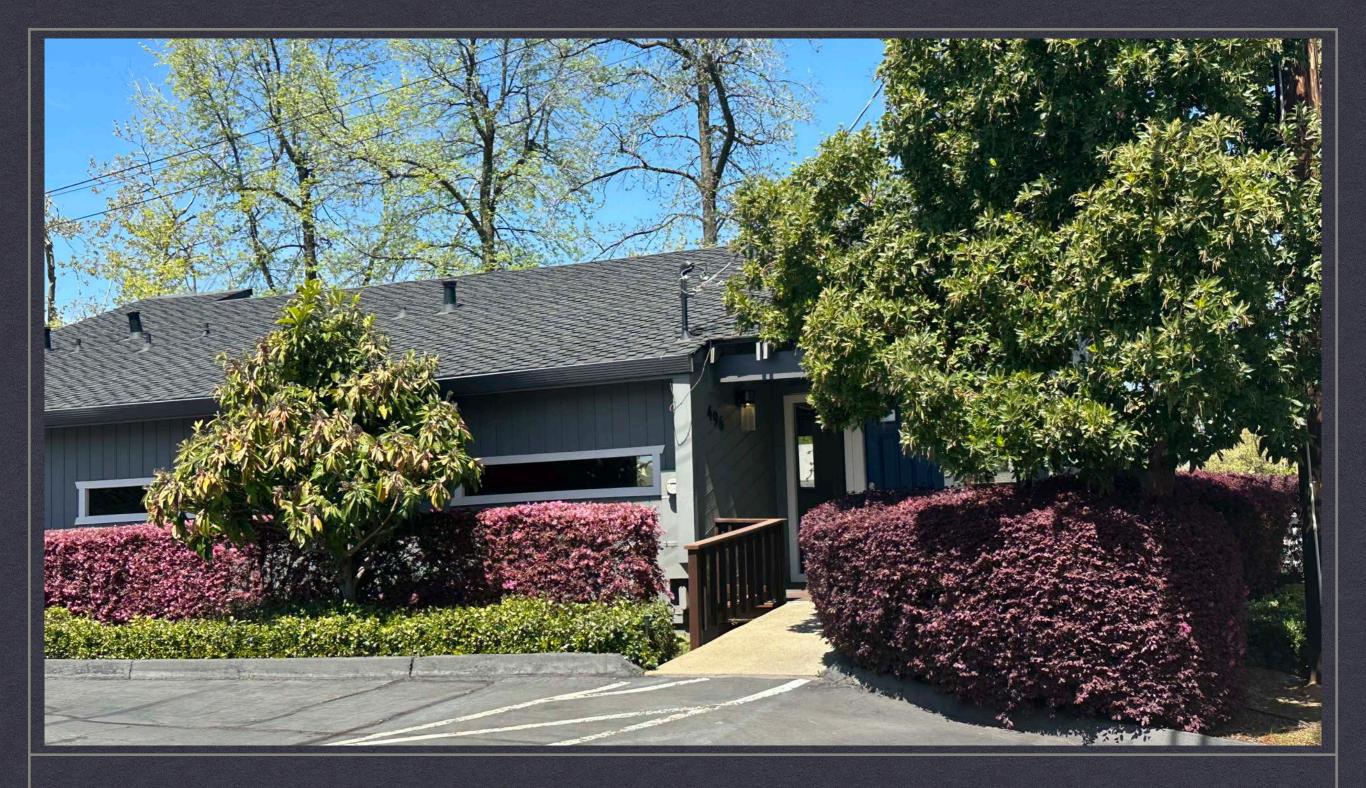

## "BUILT FOR SUCCESS"

OFFICE POSITION SITS
NORTH AND SOUTH FOR
EXCELLENT LIGHTING

HIGH MODERN CEILING FULL WALL WINDOWS

A TOUCH OF CEDAR
THROUGHOUT GIVES A
WARM CLEAN LOOK

**VERY VISABLE LOCATION ON A CORNER LOT** 

10 PARKING LOT SPACES WITH ADDITIONAL PARKING ON ST.