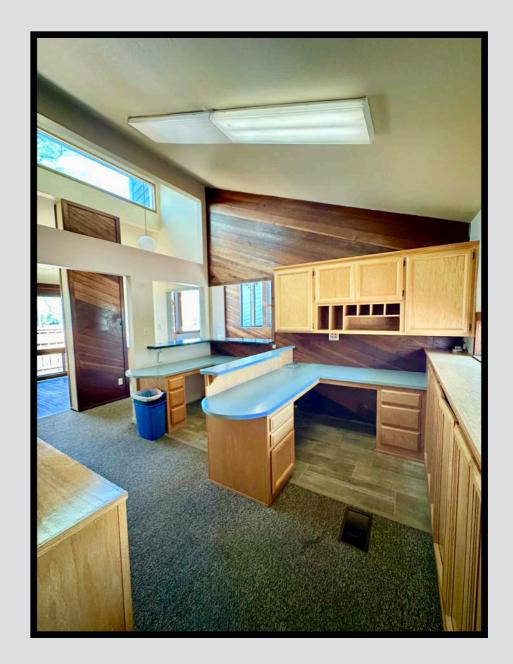

## THIS DENTAL OFFICE INCLUDES:

4 OPERATORIES
2 BATHROOMS
LARGE LAB
LARGE FRONT OFFICE
WAITING ROOM
INSIDE STORAGE
ATTACHED LAUNDY ROOM