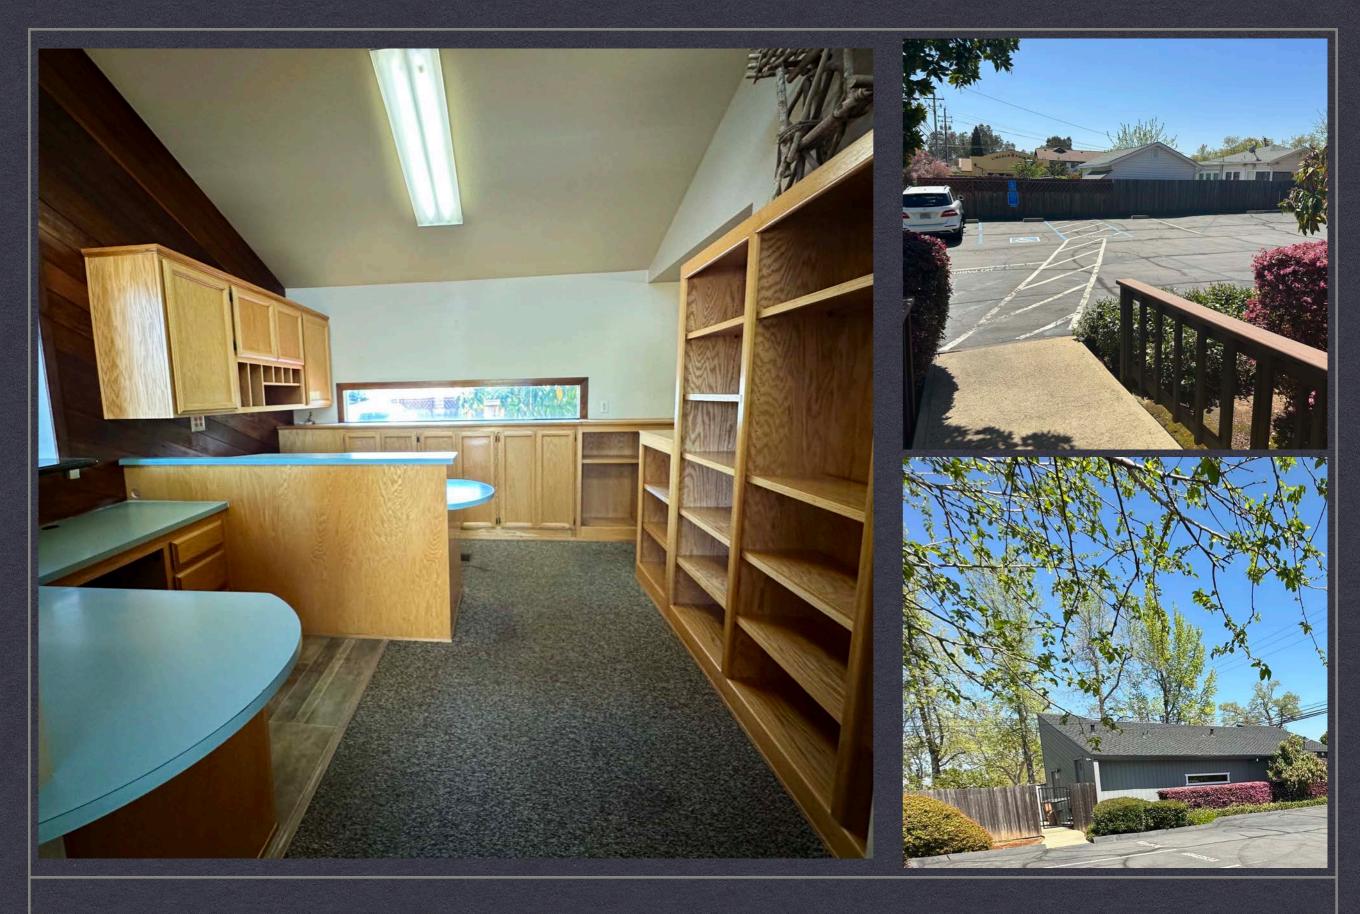

## THIS DENTAL OFFICE INCLUDES:

4 OPERATORIES
2 BATHROOMS
LARGE LAB
LARGE FRONT OFFICE
WAITING ROOM
INSIDE STORAGE
ATTACHED LAUNDY ROOM

## "BUILT FOR SUCCESS"

OFFICE POSITION SITS
NORTH AND SOUTH FOR
EXCELLENT LIGHTING

HIGH MODERN CEILING FULL WALL WINDOWS

A TOUCH OF CEDAR
THROUGHOUT GIVES A
WARM CLEAN LOOK

**VERY VISABLE LOCATION ON A CORNER LOT** 

10 PARKING LOT SPACES WITH ADDITIONAL PARKING ON ST.