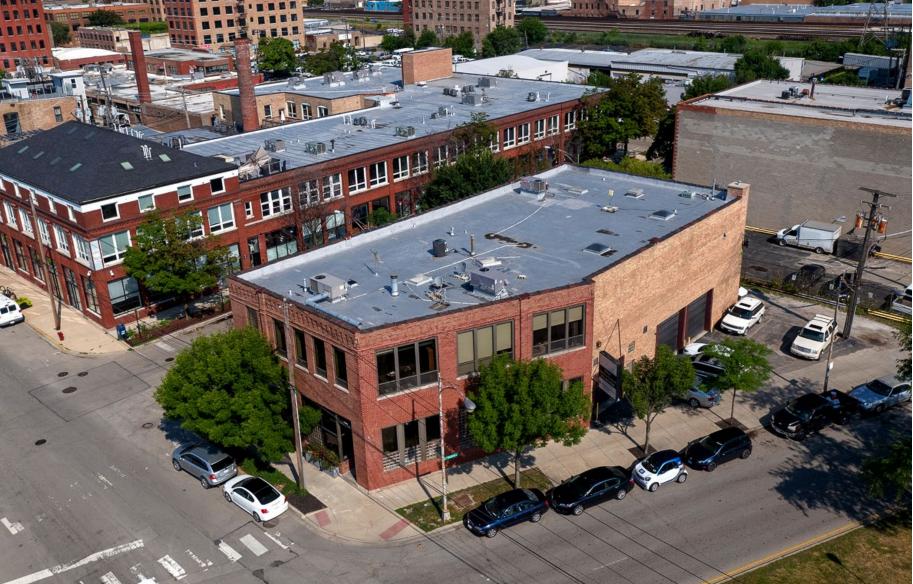

## **PROPERTY OVERVIEW**

NelsonHill is pleased to present, 300 N. Ogden Avenue- a highly desirable boutique two story brick and timber retail/office building. The unique property has tremendous visibility and anchors the west entrance to Chicago's Fulton Market district. Located on the busy Ogden Ave corridor it has tremendous branding opportunities and is less than two-thousand feet from the Ashland CTA Green and Pink Line station. It is less than one-thousand feet from Chicago's Union Park as well as Restaurant Row located on Randolph Street.

## **UNIQUE LOCATION**

Situated at the West entrance to Fulton Market District and adjacent to a new 13 story 315,000 square feet office and retail (proposed) development. A city approved and soon to be installed traffic light insures high visibility from the busy Ogden Ave that connects the Fulton Market District to the Major Expressways and to the North West neighborhoods.

## **FLEXIBLE SPACE**

Primary tenant opportunity with flexible office / warehouse / workspace layout with street entrance and 2 large garage bays.