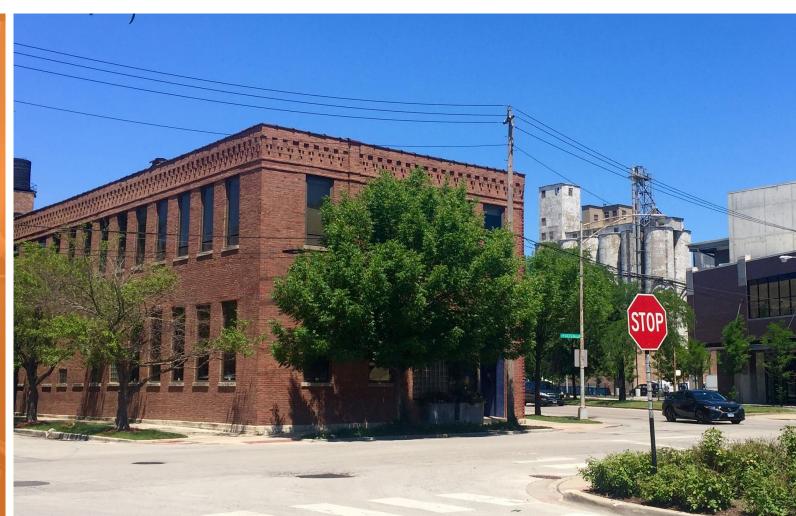

ner of Fulton and Ogden Avenue. 1,000' from Union Park and the thriving Restaurant Row located on W. Randolph Street.

# FULTON MARKET | WEST LOOP AMENITIES MAP

The Fulton Market District in Chicago's West Loop has a rich history in meat-packing as Chicago's original marketplace. The area is experiencing substantial growth in loft-office conversions, attracting corporate brands and multi-tenant developments such as: 1K Fulton, Morgan Manufacturing and Fulton West (planned).

















#### **RESTAURANT ROW**

Restaurant Row along Randolph Street has become a hub for world renowned restaurateurs. This transitioning neighborhood is home to the trendiest bars and restaurants in Chicago and a popular destination for "foodies."



















FULTON MARKET

OFFICE LEASE OPPORTUNITY