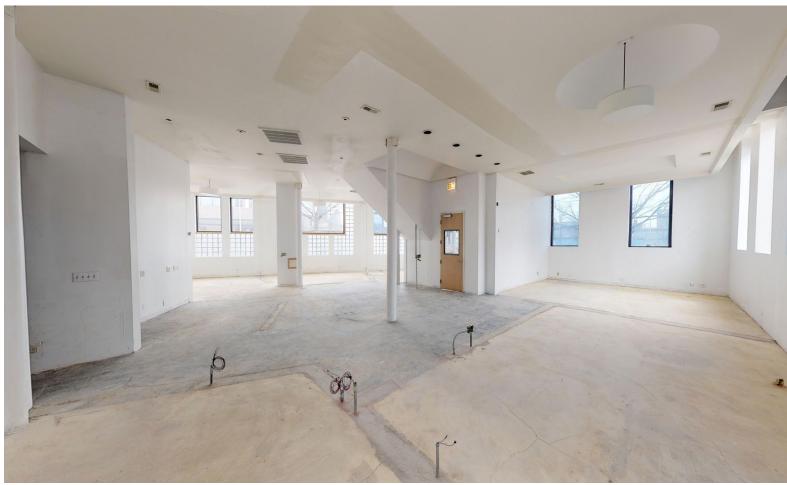

D GROSS                    |







All information contained herein is from sources deemed reliable and is submitted subject to errors, omissions and to change of price or terms without notice.



2 property overview www.NelsonHill.com

# **PROPERTY PHOTOS**







## **UNIQUE LOCATION**

Situated at the West entrance to Fulton Market District and adjacent to a new 13 story 315,000 square feet office and retail (proposed) development. A city approved and soon to be installed traffic light insures high visibility from the busy Ogden Ave that connects the Fulton Market District to the Major Expressways and to the North West neighborhoods.



## **FLEXIBLE SPACE**

Primary tenant opportunity with flexible office / warehouse / workspace layout with street entrance and 2 large garage bays.





# PROPERTY FLOOR PLAN







The subject property is located at the corner of Fulton and Ogden Avenue. 1,000' from Union Park and the thriving Restaurant Row located on W. Randolph Street.

# FULTON MARKET | WEST LOOP AMENITIES MAP

The Fulton Market District in Chicago's West Loop has a rich history in meat-packing as Chicago's original marketplace. The area is experiencing substantial growth in loft-office conversions, attracting corporate brands and multi-tenant developments such as: 1K Fulton, Morgan Manufacturing and Fulton West (planned).

















#### **RESTAURANT ROW**

Restaurant Row along Randolph Street has become a hub for world renowned restaurateurs. This transitioning neighborhood is home to the trendiest bars and restaurants in Chicago and a popular destination fo