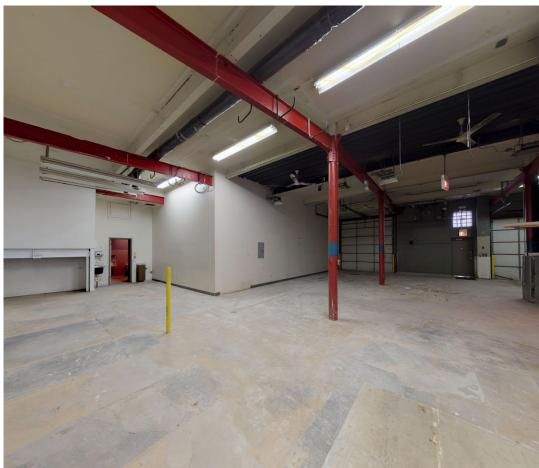

# **PROPERTY PHOTOS**

## **FLEXIBLE SPACE**

Primary tenant opportunity with flexible office / warehouse / workspace layout with street entrance and 2 large garage bays.