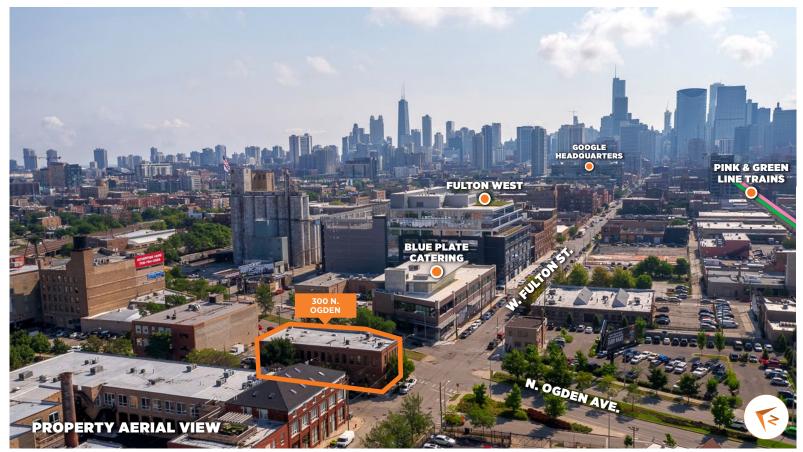

## **UNIQUE LOCATION**

Situated at the West entrance to Fulton Market District and adjacent to a new 13 story 315,000 square feet office and retail (proposed) development. A city approved and soon to be installed traffic light insures high visibility from the busy Ogden Ave that connects the Fulton Market District to the Major Expressways and to the North West neighborhoods.

# FULTON MARKET | WEST LOOP AMENITIES MAP

The Fulton Market District in Chicago's West Loop has a rich history in meat-packing as Chicago's original marketplace. The area is experiencing substantial growth in loft-office conversions, attracting corporate brands and multi-tenant developments such as: 1K Fulton, Morgan Manufacturing and Fulton West (planned).