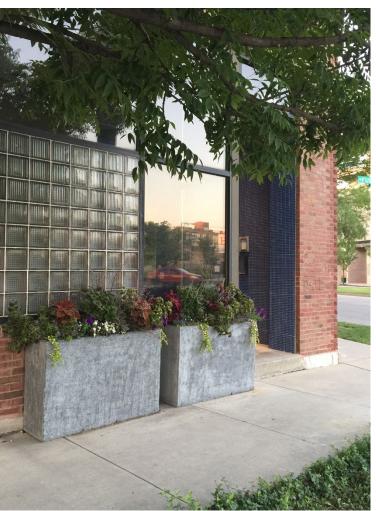

of Fulton and Ogden Avenue. 1,000' from Union Park and the thriving Restaurant Row located on W. Randolph Street.

# FULTON MARKET | WEST LOOP AMENITIES MAP

The Fulton Market District in Chicago's West Loop has a rich history in meat-packing as Chicago's original marketplace. The area is experiencing substantial growth in loft-office conversions, attracting corporate brands and multi-tenant developments such as: 1K Fulton, Morgan Manufacturing and Fulton West (planned).

















#### **RESTAURANT ROW**

Restaurant Row along Randolph Street has become a hub for world renowned restaurateurs. This transitioning neighborhood is home to the trendiest bars and restaurants in Chicago and a popular destination for "foodies."



















FULTON MARKET

OFFICE LEASE OPPORTUNITY