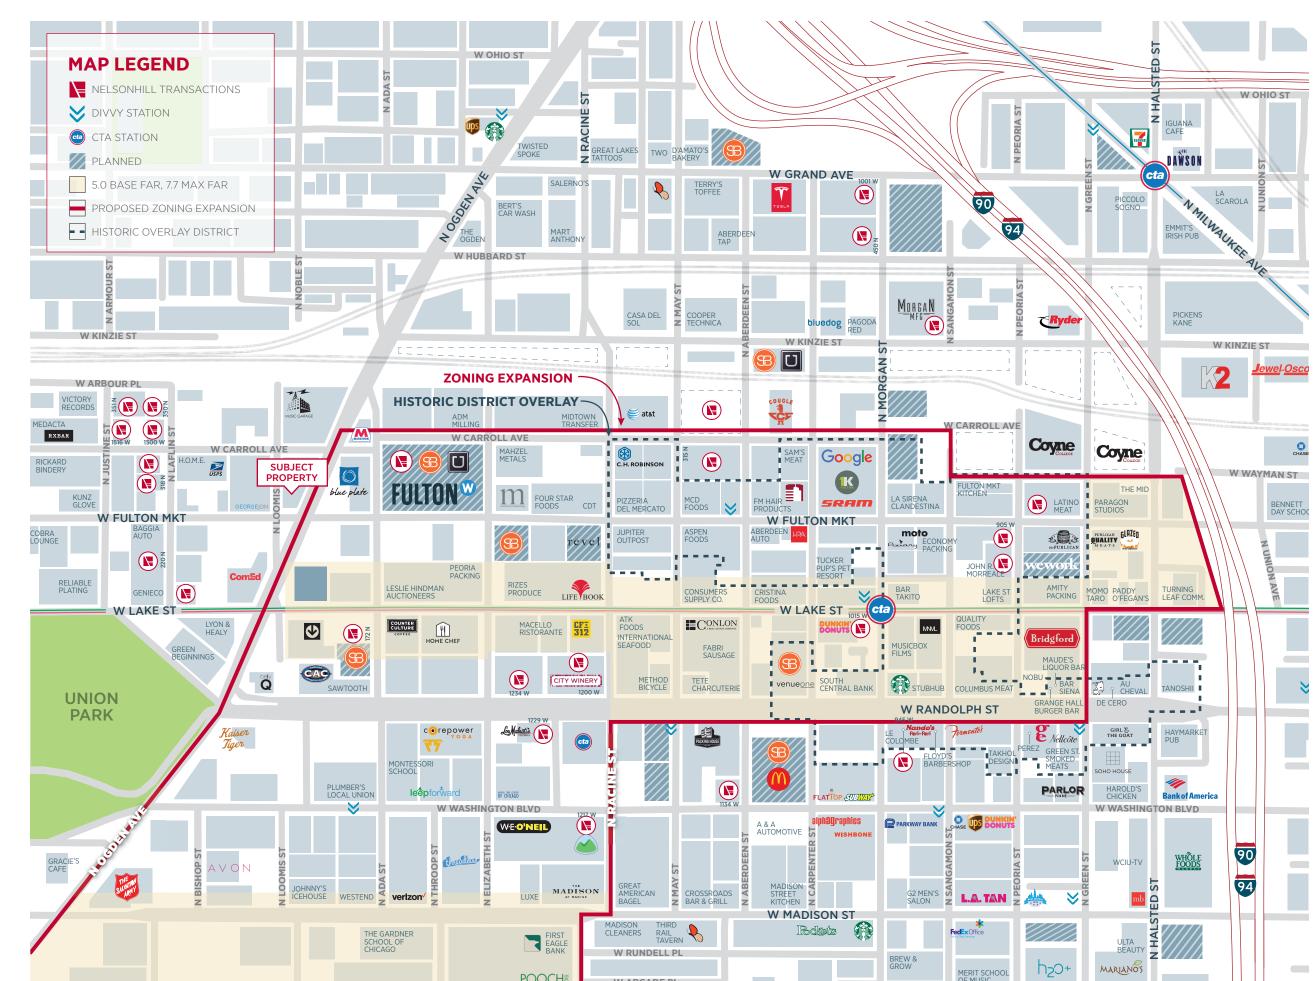

## **PROPERTY OVERVIEW**

NelsonHill is pleased to present, 300 N. Ogden Avenue- a highly desirable boutique two story brick and timber retail/office building. The unique property has tremendous visibility and anchors the west entrance to Chicago's Fulton Market district. Located on the busy Ogden Ave corridor it has tremendous branding opportunities and is less than two-thousand feet from the Ashland CTA Green and Pink Line station. It is less than one-thousand feet from Chicago's Union Park as well as Restaurant Row located on Randolph Street.

# PROPERTY FLOOR PLAN

The subject property is located at the corner of Fulton and Ogden Avenue. 1,000' from Union Park and the thriving Restaurant Row located on W. Randolph Street.