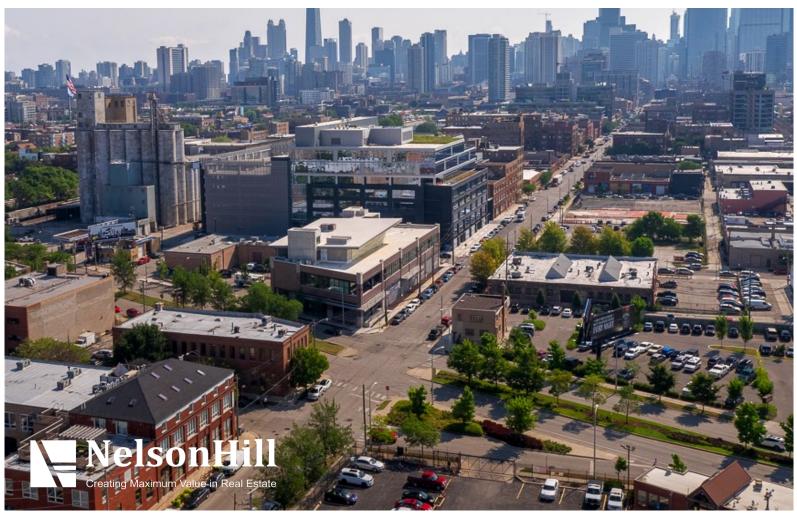

## **UNIQUE LOCATION**

Situated at the West entrance to Fulton Market District and adjacent to a new 13 story 315,000 square feet office and retail (proposed) development. A city approved and soon to be installed traffic light insures high visibility from the busy Ogden Ave that connects the Fulton Market District to the Major Expressways and to the North West neighborhoods.

# FULTON MARKET | WEST LOOP AMENITIES MAP

The Fulton Market District in Chicago's West Loop has a rich history in meat-packing as Chicago's original marketplace. The area is experiencing substantial growth in loft-office conversions, attracting corporate brands and multi-tenant developments such as: 1K Fulton, Morgan Manufacturing and Fulton West (planned).