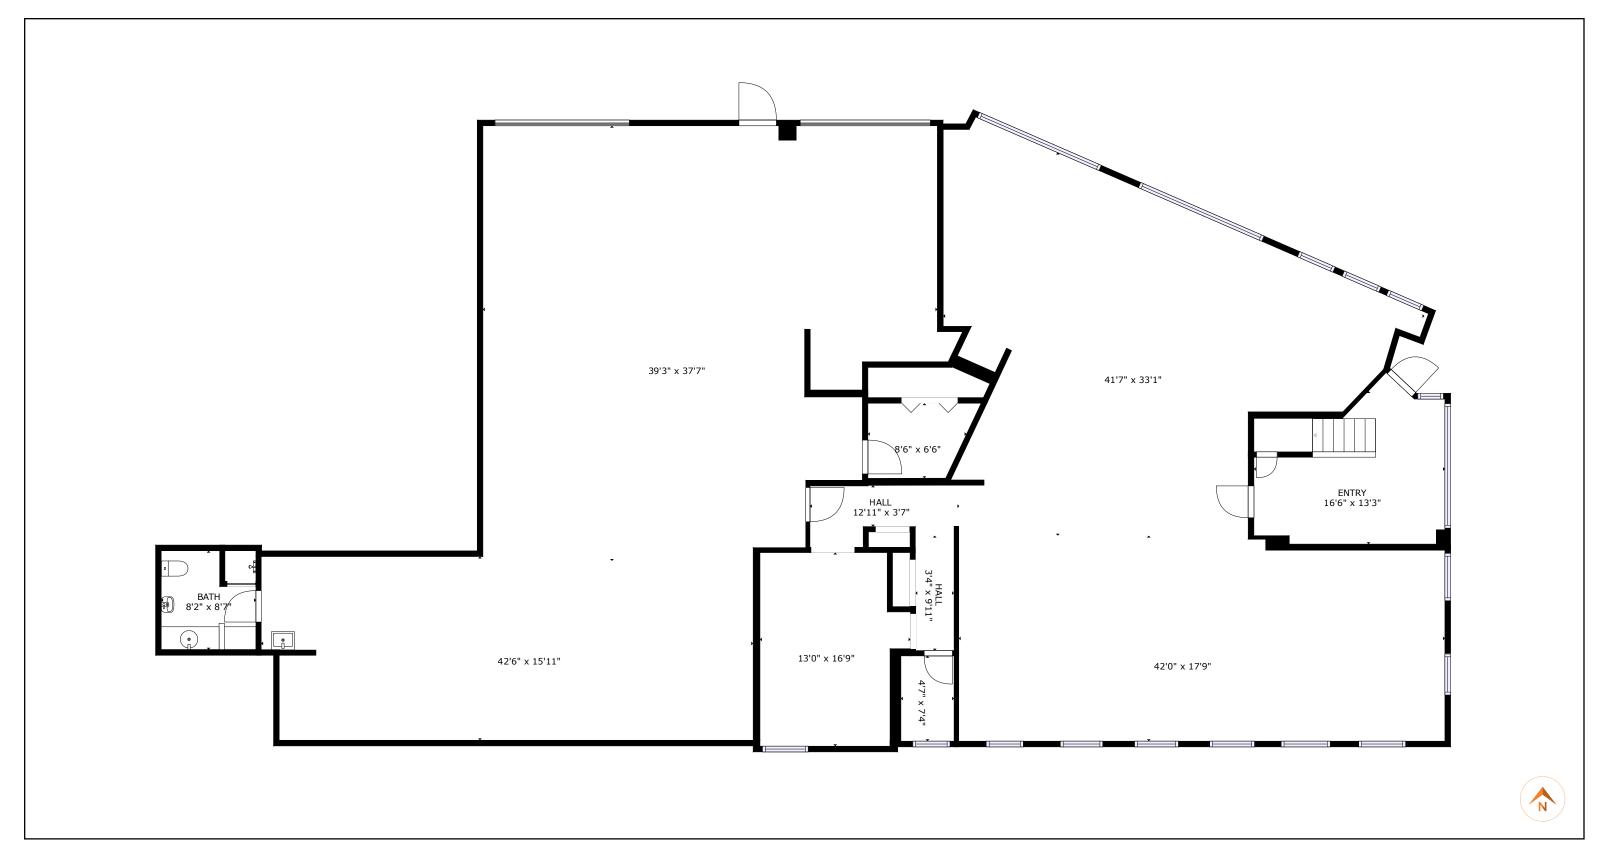

# PROPERTY FLOOR PLAN

The subject property is located at the corner of Fulton and Ogden Avenue. 1,000' from Union Park and the thriving Restaurant Row located on W. Randolph Street.