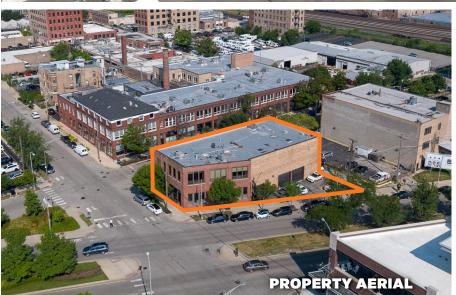

# PROPERTY FLOOR PLAN

The subject property is located at the corner of Fulton and Ogden Avenue. 1,000' from Union Park and the thriving Restaurant Row located on W. Randolph Street.