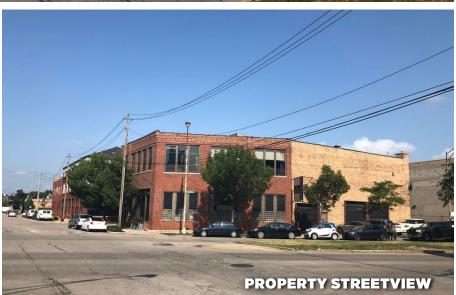

## **PROPERTY OVERVIEW**

NelsonHill is pleased to present, 300 N. Ogden Avenue- a highly desirable boutique two story brick and timber retail/office building. The unique property has tremendous visibility and anchors the west entrance to Chicago's Fulton Market district. Located on the busy Ogden Ave corridor it has tremendous branding opportunities and is less than two-thousand feet from the Ashland CTA Green and Pink Line station. It is less than one-thousand feet from Chicago's Union Park as well as Restaurant Row located on Randolph Street.

300 N. Ogden Avenue is zoned within the PMD-4, planned manufacturing district of Chicago. The purpose of PMD districts was to foster, strengthen and encourage the growth of Chicago's industrial base. But the PMD between Ogden and Ashland is rapidly changing to accommodate growing office, tech and niche production demand.

## HIGHLIGHTS

- Primary Anchor Tenant with exclusive high visibility and branding opportunities and great exposure on busy Ogden Avenue
- Less than 2000' from Ashland CTA Green/Pink Line Station
- Vibrant West Loop neighborhood with trendy restaurants and bars
- 3-4 parking spaces available and additional neighborhood paid parking space options