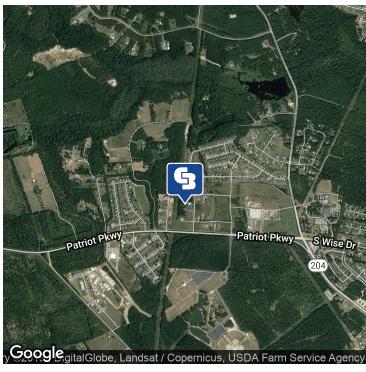

### **AREA**

Office/Medical building for sale or lease at 540 Constitution Dr. off Patriot Parkway in Sumter West Planned Development.

### **PROPERTY HIGHLIGHTS**

- Located 1.7 miles from new East Gate at Shaw Air Force Base.
- Located in Sumter West planned development.
- Sumter's largest mixed use planned development.
- Across the street from Patriot Park Sports Complex.