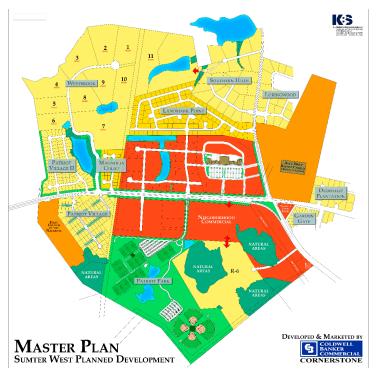

### **AREA**

Office/Medical building for sale or lease at 540 Constitution Dr. off Patriot Parkway in Sumter West Planned Development.

### **PROPERTY HIGHLIGHTS**

- Located 1.7 miles from new East Gate at Shaw Air Force Base.
- Located in Sumter West planned development.
- Sumter's largest mixed use planned development.
- Across the street from Patriot Park Sports Complex.