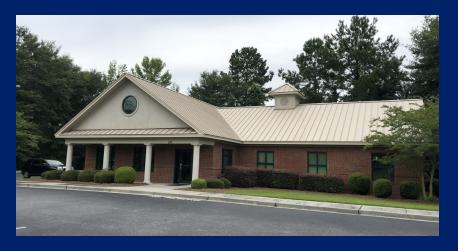

### 540 CONSTITUTION DR.

\$450,000 (building and .7 acres)

\$765,000 (building and 3 acres)

540 Constitution Dr. Sumter, SC 29150

AVAILABLE SPACE 3,420 SF

### **AREA**

Office/Medical building for sale or lease at 540 Constitution Dr. off Patriot Parkway in Sumter West Planned Development.

### 540 CONSTITUTION DR.

540 Constitution Dr., Sumter, SC 29150

### **PROPERTY OVERVIEW**

Office/Medical Building is 3420 square feet and has 8 offices and large reception area. 3 lots also available with the building.