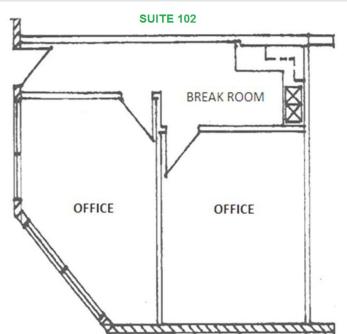

- \$894/MO (INCLUDING ELECTRIC)
- ±598 SF
- 2 OFFICES
- BREAK ROOM

**AVAILABLE AUGUST** 

ALL DIMENSIONS / SQUARE FOOTAGES ARE APPROXIMATE

**CUTLER COMMERCIAL** 2150 E. Highland, Suite 207 Phoenix, AZ 85016 **P** (602) 955-3500 | **F** (602) 955-2828 www.cutlercommercial.com