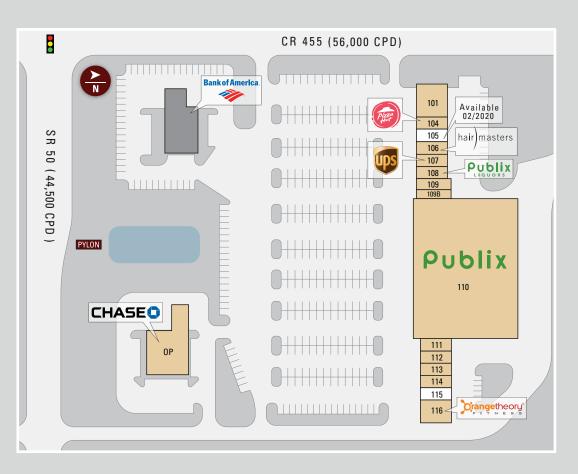

## SITE PLAN

| STE   | TENANT               | SIZE       |
|-------|----------------------|------------|
| 101   | Calabria Ristorante  | 4,200      |
| 104   | Pizza Hut            | 1,400      |
| 105   | AVAILABLE (20 x70)   | 1,400      |
| 106   | Hair Masters         | 1,400      |
| 107   | The UPS Store        | 1,400      |
| 108   | Publix Liquors       | 1,400      |
| 109   | Sushi Storm          | 2,000      |
| 109B  | Elite Dental         | 2,000      |
| 110   | Publix               | 44,840     |
| 111   | Bayhill Cleaners     | 1,400      |
| 112   | TruEar               | 1,400      |
| 113   | Golden China         | 1,400      |
| 114   | E-Nails              | 1,400      |
| 115   | AVAILABLE (20 x 70)  | 1,400      |
| 116   | Orangetheory Fitness | 2,800      |
| OP    | Chase Bank           | 1.18 Acres |
| TOTAL |                      | 69,840     |
|       | AVAILABLE            | NOT OWNED  |