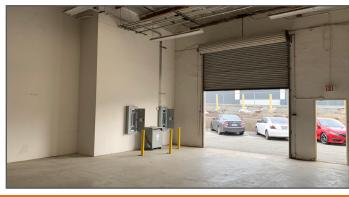

#### **FEATURES**

- Crossroads Technology Park
- +2,400 SF Available Suite
- 4 Offices, Kitchenette, 2 Restrooms, Large
  Warehouse
- Large 12'Wx16'H Ground Level Door
- 250 Amps; 277/480 Volt Power (Verify)
- Hunter Park Location Near 91, 215, 60 & 10
  Freeways