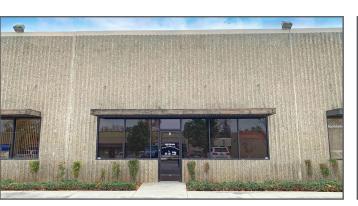

#### **FEATURES**

- Crossroads Technology Park
- +2,400 SF Available Suite
- 4 Offices, Kitchenette, 2 Restrooms, Large
  Warehouse
- Large 12'Wx16'H Ground Level Door
- 250 Amps; 277/480 Volt Power (Verify)
- Hunter Park Location Near 91, 215, 60 & 10
  Freeways