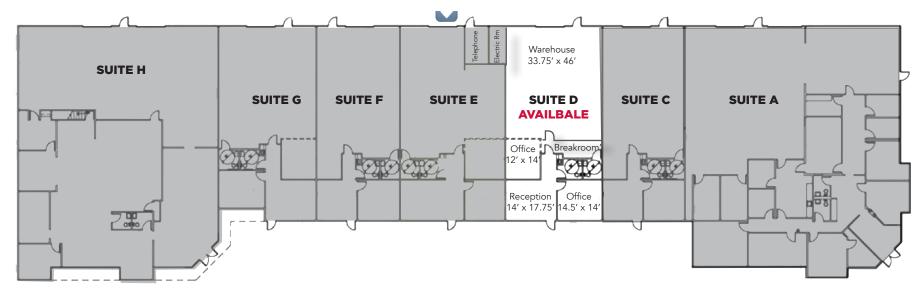

#### **FEATURES**

- Crossroads Technology Park
- +2,400 SF Available Suite
- 4 Offices, Kitchenette, 2 Restrooms, Large
  Warehouse
- Large 12'Wx16'H Ground Level Door
- 250 Amps; 277/480 Volt Power (Verify)
- Hunter Park Location Near 91, 215, 60 & 10
  Freeways