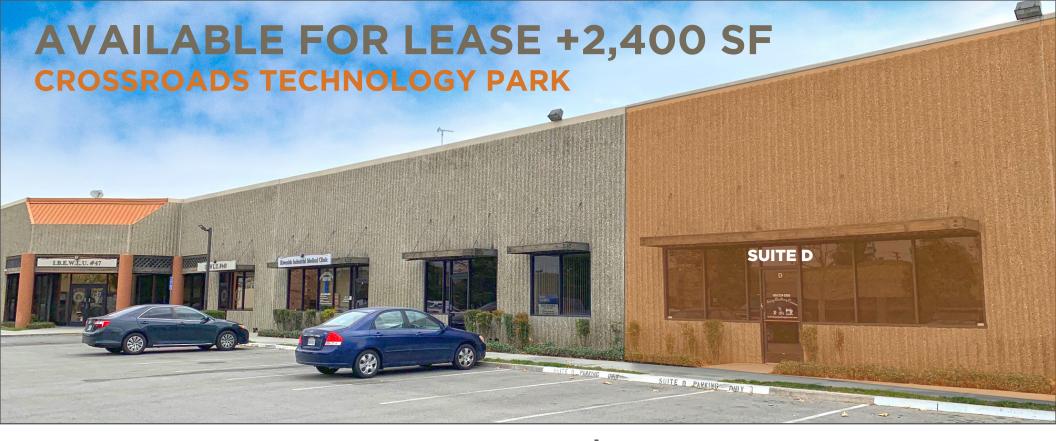

## **Crossroads Technology Park** 1405 Spruce Street, Suite D, Riverside, CA

#### **FEATURES**

- Crossroads Technology Park
- +2,400 SF Available Suite
- 4 Offices, Kitchenette, 2 Restrooms, Large
  Warehouse
- Large 12'Wx16'H Ground Level Door
- 250 Amps; 277/480 Volt Power (Verify)
- Hunter Park Location Near 91, 215, 60 & 10
  Freeways