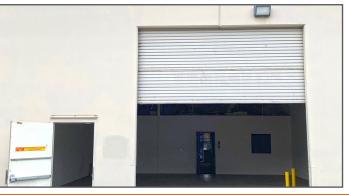

#### **FEATURES**

- Crossroads Technology Park
- +2,400 SF Available Suite
- 4 Offices, Kitchenette, 2 Restrooms, Large
  Warehouse
- Large 12'Wx16'H Ground Level Door
- 250 Amps; 277/480 Volt Power (Verify)
- Hunter Park Location Near 91, 215, 60 & 10
  Freeways