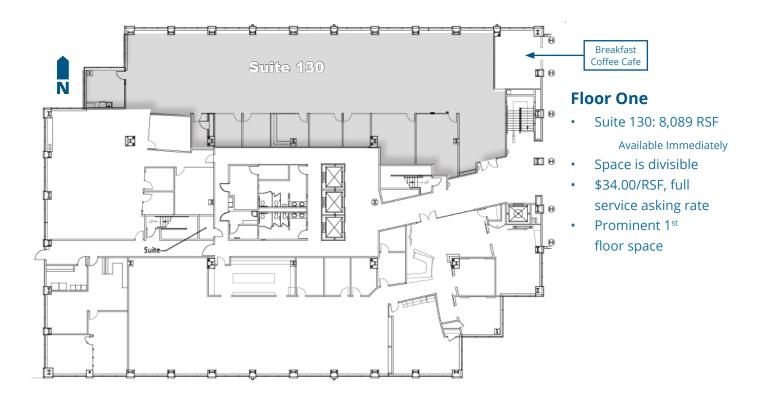

ch Mountains, the center overlooks nearly the entire Salt Lake Valley. With easy access to I-215 freeway, you're just 20 minutes away from downtown Salt Lake City, Park City and the Salt Lake International Airport. Four ski resorts are also just minutes away, and nearby are several premier hotels, many popular restaurants and Old Mill Golf Course.

- 4 parking stalls / 1,000 USF leased
- Covered and reserved parking available
- Monument signage available
- Energy Star Certified
- Existing LEED Gold Designation
- 2015 TOBY Award winner
- On-site property management and engineer
- On-site men and women shower facilities
- Breakfast/coffee café located in the lobby of building 8 with outdoor seating
- Newly updated lobby, corridors including common area restrooms and the parking decks











## **Floor Four**

- Suite 430: 3,572 RSF
   Available Immediately
- \$34.00/RSF, full service asking rate
- Great elevator presence





## **Floor Five**

- Suite 560: 11,264 RSF
   Available Immediately

   \$34.00/RSF, full service
   asking rate
- Great elevator presence









## Hines

Hines is a privately owned global real estate investment firm founded in 1957 with a presence in 182 cities in 20 countries. Hines has \$89.1 billion of assets under management, including \$42.5 billion for which Hines provides fiduciary investment management services, and \$46.6 billion for which Hines provides third-party property-level services. The firm has 109 developments currently underway around the world, including several major projects in Manhattan. Historically, Hines has developed,