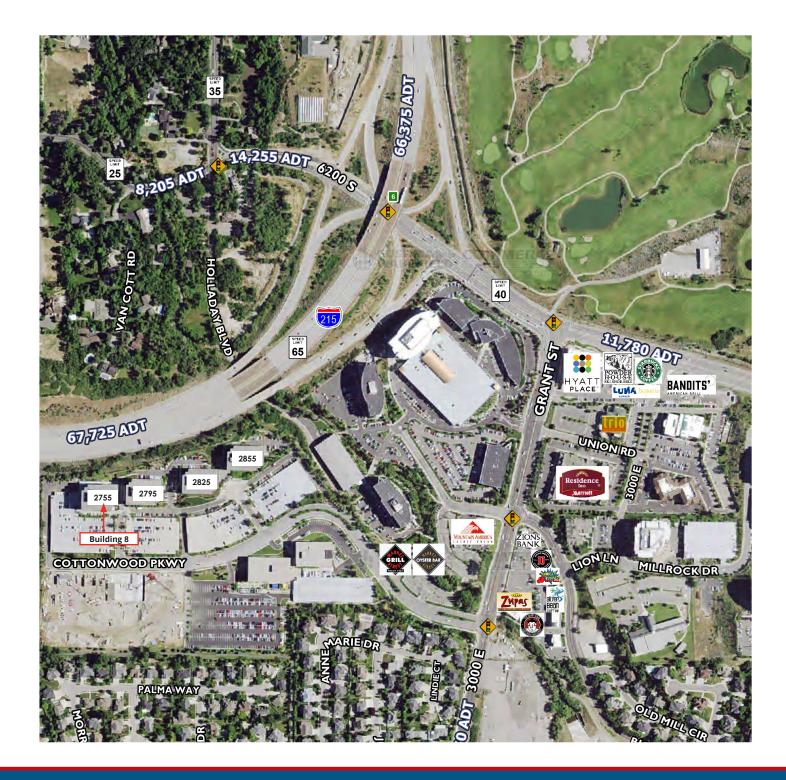

## 2755 East Cottonwood Parkway

Cottonwood Corporate Center is one of Salt Lake City's most prestigious locations. Nestled at the foot of the Wasatch Mountains, the center overlooks nearly the entire Salt Lake Valley. With easy access to I-215 freeway, you're just 20 minutes away from downtown Salt Lake City, Park City and the Salt Lake International Airport. Four ski resorts are also just minutes away, and nearby are several premier hotels, many popular restaurants and Old Mill Golf Course.