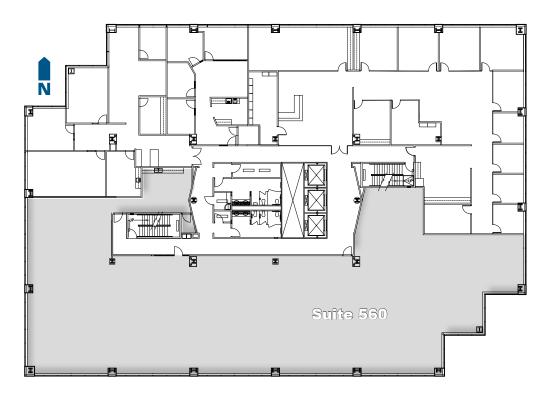

## **Floor Five**

- Suite 560: 11,264 RSF
   Available Immediately

   \$34.00/RSF, full service
   asking rate
- Great elevator presence