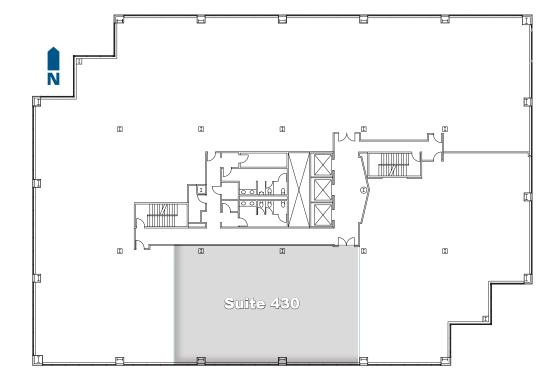

## **Floor Four**

- Suite 430: 3,572 RSF
   Available Immediately
- \$34.00/RSF, full service asking rate
- Great elevator presence