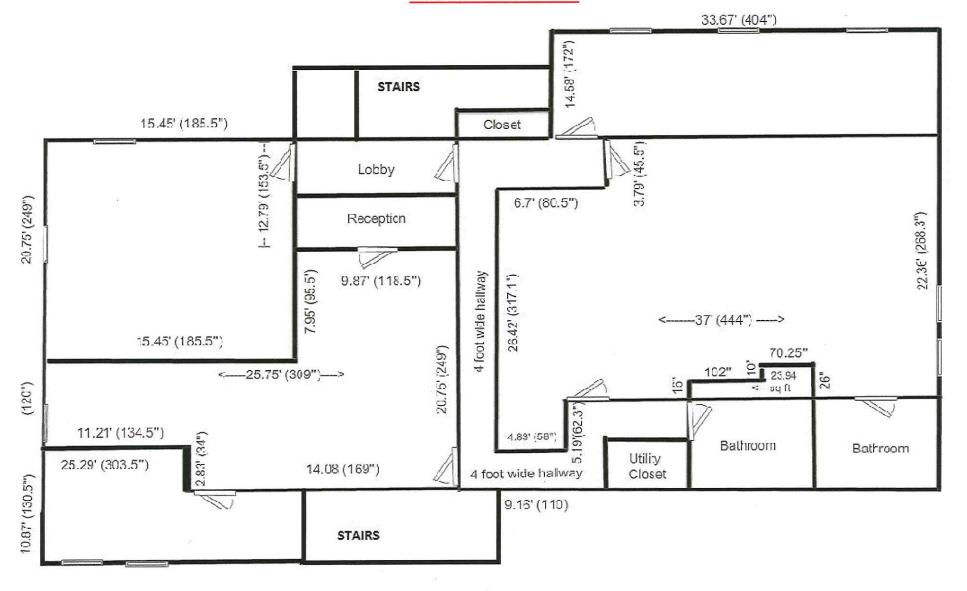

G









Contact:
Gene Mastrangelo
gmastrangelo@tornetta.com
610-279-4000
www.TORNETTA.com

### 16,500 SF lot with 2 story office building

2 story office building available for sale on Swede Rd. in East Norriton, PA. Swede Rd is a direct access to Rt. 202, which can take you to King of Prussia, or Montgomeryville. Easy access to major highways, PA Turnpike, 10 minutes to the Montgomery County Court House, 30 minutes to the Philadelphia International Airport, and 15 minutes to Wings Field Airport.



- **(b** Lot Size: 16,500 sf
- Bldg Size: 7,611 sf on 2 floors
- Public Sewer, Water, Gas
- Central Air
- 40 Parking Spaces
- **®** Public Transportation
- **(16)** Zoned: BP



910 Germantown Pike, Plymouth Meeting, PA 19462 610-279-4000 / FAX: 610-275-6787

## FIRST FLOOR 2006 SWEDE ROAD



### SECOND FLOOR 2006 SWEDE ROAD