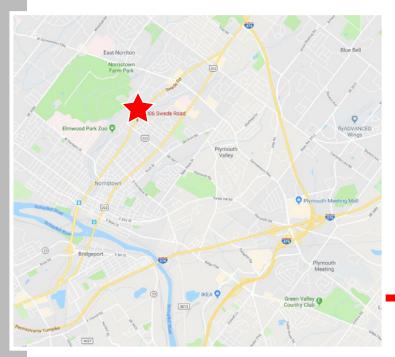

#### **AVAILABLE FOR SALE**

2006 Swede Rd | East Norriton | Montgomery County, PA

### 16,500 SF lot with 2 story office building

2 story office building available for sale on Swede Rd. in East Norriton, PA. Swede Rd is a direct access to Rt. 202, which can take you to King of Prussia, or Montgomeryville. Easy access to major highways, PA Turnpike, 10 minutes to the Montgomery County Court House, 30 minutes to the Philadelphia International Airport, and 15 minutes to Wings Field Airport.