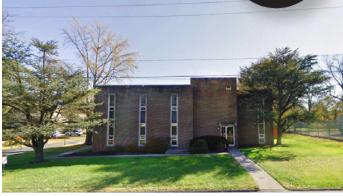

#### **AVAILABLE FOR SALE**

2006 Swede Rd | East Norriton | Montgomery County, PA

# 7,611 SF OFFICE BUILDING

Contact:
Gene Mastrangelo
gmastrangelo@tornetta.com
610-279-4000
www.TORNETTA.com

### 16,500 SF lot with 2 story office building

2 story office building available for sale on Swede Rd. in East Norriton, PA. Swede Rd is a direct access to Rt. 202, which can take you to King of Prussia, or Montgomeryville. Easy access to major highways, PA Turnpike, 10 minutes to the Montgomery County Court House, 30 minutes to the Philadelphia International Airport, and 15 minutes to Wings Field Airport.

- **(b** Lot Size: 16,500 sf
- Bldg Size: 7,611 sf on 2 floors
- Public Sewer, Water, Gas
- Central Air
- 40 Parking Spaces
- **®** Public Transportation
- **(16)** Zoned: BP

910 Germantown Pike, Plymouth Meeting, PA 19462 610-279-4000 / FAX: 610-275-6787