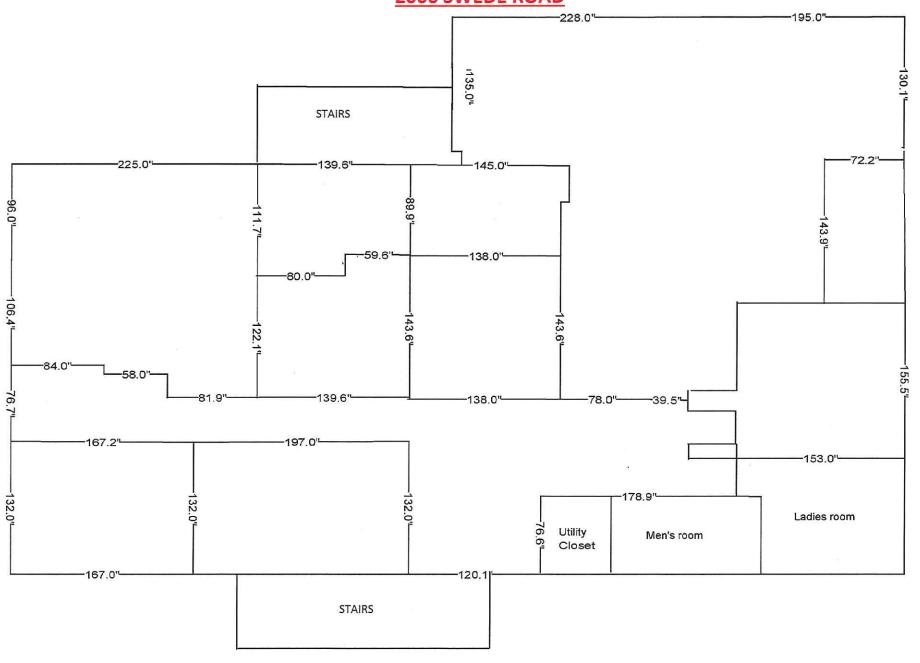

gmastrangelo@tornetta.com
610-279-4000
www.TORNETTA.com

### 16,500 SF lot with 2 story office building

2 story office building available for sale on Swede Rd. in East Norriton, PA. Swede Rd is a direct access to Rt. 202, which can take you to King of Prussia, or Montgomeryville. Easy access to major highways, PA Turnpike, 10 minutes to the Montgomery County Court House, 30 minutes to the Philadelphia International Airport, and 15 minutes to Wings Field Airport.



- **(b** Lot Size: 16,500 sf
- Bldg Size: 7,611 sf on 2 floors
- Public Sewer, Water, Gas
- Central Air
- 40 Parking Spaces
- **®** Public Transportation
- **(16)** Zoned: BP



910 Germantown Pike, Plymouth Meeting, PA 19462 610-279-4000 / FAX: 610-275-6787

## FIRST FLOOR 2006 SWEDE ROAD



### SECOND FLOOR 2006 SWEDE ROAD