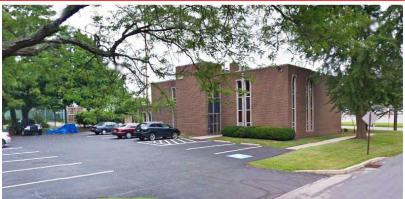

#### **AVAILABLE FOR SALE**

2006 Swede Rd | East Norriton | Montgomery County, PA

# 7,611 SF OFFICE BUILDING

Contact:
Gene Mastrangelo
gmastrangelo@tornetta.com
610-279-4000
www.TORNETTA.com

### 16,500 SF lot with 2 story office building

2 story office building available for sale on Swede Rd. in East Norriton, PA. Swede Rd is a direct access to Rt. 202, which can take you to King of Prussia, or Montgomeryville. Easy access to major highways, PA Turnpike, 10 minutes to the Montgomery County Court House, 30 minutes to the Philadelphia International Airport, and 15 minutes to Wings Field Airport.

- **(b** Lot Size: 16,500 sf
- Bldg Size: 7,611 sf on 2 floors
- Public Sewer, Water, Gas
- Central Air
- 40 Parking Spaces
- **®** Public Transportation
- **(16)** Zoned: BP

910 Germantown Pike, Plymouth Meeting, PA 19462 610-279-4000 / FAX: 610-275-6787