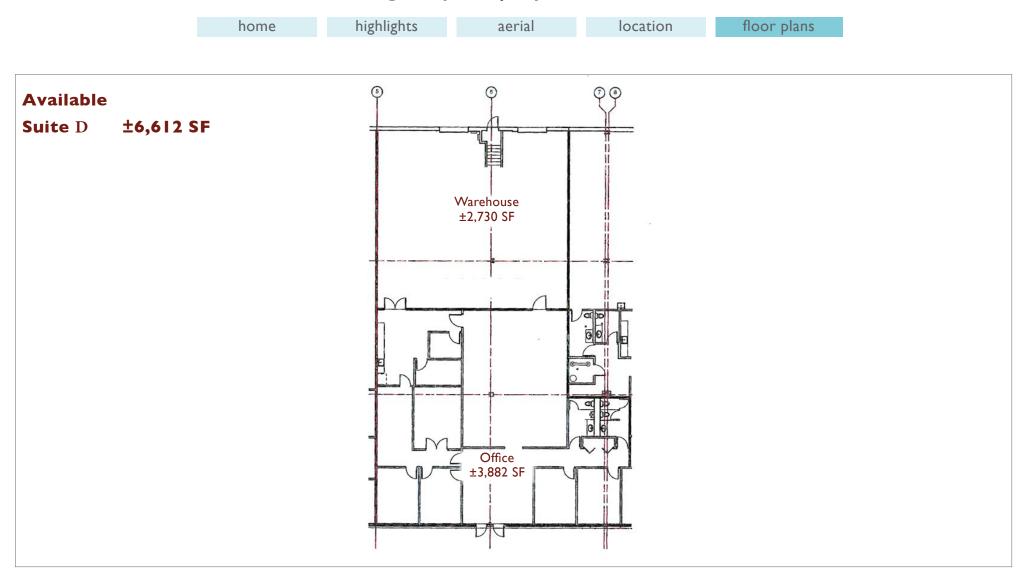

#### 15201 Lichway EE I Dlymouth MNI EE 147

LEVCE

| 15301 Highway 55   Plymouth, MN 55447                                    |                                                                           |                                                                             |                                                                                                                       |                                                                                                                         |                                                                                                                                                                                                                                                                                                                                                                                                                                                                                                                                                                                                                                                                                                                                                                                                                                                                                                                                                                                                                                                                                                                                                                                                                                                                                                                                                                                           | LEASE                                                                                                                                                                                                                                                                                                                                                                                                                                                                                                                                                                                                                                                                                                                                                                                                                                                                                                                                                                                                                                                                                                                                 |
|--------------------------------------------------------------------------|---------------------------------------------------------------------------|-----------------------------------------------------------------------------|-----------------------------------------------------------------------------------------------------------------------|-------------------------------------------------------------------------------------------------------------------------|-------------------------------------------------------------------------------------------------------------------------------------------------------------------------------------------------------------------------------------------------------------------------------------------------------------------------------------------------------------------------------------------------------------------------------------------------------------------------------------------------------------------------------------------------------------------------------------------------------------------------------------------------------------------------------------------------------------------------------------------------------------------------------------------------------------------------------------------------------------------------------------------------------------------------------------------------------------------------------------------------------------------------------------------------------------------------------------------------------------------------------------------------------------------------------------------------------------------------------------------------------------------------------------------------------------------------------------------------------------------------------------------|---------------------------------------------------------------------------------------------------------------------------------------------------------------------------------------------------------------------------------------------------------------------------------------------------------------------------------------------------------------------------------------------------------------------------------------------------------------------------------------------------------------------------------------------------------------------------------------------------------------------------------------------------------------------------------------------------------------------------------------------------------------------------------------------------------------------------------------------------------------------------------------------------------------------------------------------------------------------------------------------------------------------------------------------------------------------------------------------------------------------------------------|
| home                                                                     | highlights                                                                | aerial                                                                      | lo                                                                                                                    | ocation                                                                                                                 | floor plans                                                                                                                                                                                                                                                                                                                                                                                                                                                                                                                                                                                                                                                                                                                                                                                                                                                                                                                                                                                                                                                                                                                                                                                                                                                                                                                                                                               |                                                                                                                                                                                                                                                                                                                                                                                                                                                                                                                                                                                                                                                                                                                                                                                                                                                                                                                                                                                                                                                                                                                                       |
| Property Highlights                                                      |                                                                           |                                                                             | Building Information                                                                                                  |                                                                                                                         |                                                                                                                                                                                                                                                                                                                                                                                                                                                                                                                                                                                                                                                                                                                                                                                                                                                                                                                                                                                                                                                                                                                                                                                                                                                                                                                                                                                           |                                                                                                                                                                                                                                                                                                                                                                                                                                                                                                                                                                                                                                                                                                                                                                                                                                                                                                                                                                                                                                                                                                                                       |
| <ul> <li>Easy access off Highway 55</li> </ul>                           |                                                                           |                                                                             | ze                                                                                                                    | ±5.86 Acres                                                                                                             |                                                                                                                                                                                                                                                                                                                                                                                                                                                                                                                                                                                                                                                                                                                                                                                                                                                                                                                                                                                                                                                                                                                                                                                                                                                                                                                                                                                           |                                                                                                                                                                                                                                                                                                                                                                                                                                                                                                                                                                                                                                                                                                                                                                                                                                                                                                                                                                                                                                                                                                                                       |
| <ul> <li>Fully sprinklered and fully air conditioned building</li> </ul> |                                                                           |                                                                             | ng Size                                                                                                               | ±46,000 SF                                                                                                              |                                                                                                                                                                                                                                                                                                                                                                                                                                                                                                                                                                                                                                                                                                                                                                                                                                                                                                                                                                                                                                                                                                                                                                                                                                                                                                                                                                                           |                                                                                                                                                                                                                                                                                                                                                                                                                                                                                                                                                                                                                                                                                                                                                                                                                                                                                                                                                                                                                                                                                                                                       |
| <ul> <li>Built in 1980</li> </ul>                                        |                                                                           |                                                                             |                                                                                                                       | 2007 (Single ply white membrane)                                                                                        |                                                                                                                                                                                                                                                                                                                                                                                                                                                                                                                                                                                                                                                                                                                                                                                                                                                                                                                                                                                                                                                                                                                                                                                                                                                                                                                                                                                           |                                                                                                                                                                                                                                                                                                                                                                                                                                                                                                                                                                                                                                                                                                                                                                                                                                                                                                                                                                                                                                                                                                                                       |
| <ul> <li>Spacious parking lot redone in Fall 2017</li> </ul>             |                                                                           |                                                                             | g Height                                                                                                              | 12' Clearance                                                                                                           |                                                                                                                                                                                                                                                                                                                                                                                                                                                                                                                                                                                                                                                                                                                                                                                                                                                                                                                                                                                                                                                                                                                                                                                                                                                                                                                                                                                           |                                                                                                                                                                                                                                                                                                                                                                                                                                                                                                                                                                                                                                                                                                                                                                                                                                                                                                                                                                                                                                                                                                                                       |
| able                                                                     |                                                                           | Availa                                                                      | ble                                                                                                                   |                                                                                                                         | ±6,612 SF (2 Dock<br>±7,153 SF (2 Dock<br>±7,153 SF (2 Dock<br>±20,918 SF (6 Doc<br>±13,765 SF (4 Doc                                                                                                                                                                                                                                                                                                                                                                                                                                                                                                                                                                                                                                                                                                                                                                                                                                                                                                                                                                                                                                                                                                                                                                                                                                                                                     | s)<br>s)<br>cs)<br>cks)<br>cks)                                                                                                                                                                                                                                                                                                                                                                                                                                                                                                                                                                                                                                                                                                                                                                                                                                                                                                                                                                                                                                                                                                       |
| and the second                                                           |                                                                           |                                                                             | g                                                                                                                     | 92 Parks, 2:1,000 Parking Ratio                                                                                         |                                                                                                                                                                                                                                                                                                                                                                                                                                                                                                                                                                                                                                                                                                                                                                                                                                                                                                                                                                                                                                                                                                                                                                                                                                                                                                                                                                                           |                                                                                                                                                                                                                                                                                                                                                                                                                                                                                                                                                                                                                                                                                                                                                                                                                                                                                                                                                                                                                                                                                                                                       |
| HE MARSTON                                                               |                                                                           | Opera                                                                       | ting                                                                                                                  | Tech:<br>Office:<br>Taxs: \$1.7                                                                                         | \$6.50/SF<br>\$9.25/SF<br>2                                                                                                                                                                                                                                                                                                                                                                                                                                                                                                                                                                                                                                                                                                                                                                                                                                                                                                                                                                                                                                                                                                                                                                                                                                                                                                                                                               |                                                                                                                                                                                                                                                                                                                                                                                                                                                                                                                                                                                                                                                                                                                                                                                                                                                                                                                                                                                                                                                                                                                                       |
|                                                                          | home<br><b>S</b><br>vay 55<br>fully air conditione<br>redone in Fall 2017 | home highlights s vay 55 fully air conditioned building redone in Fall 2017 | home highlights aerial  s vay 55 fully air conditioned building redone in Fall 2017 able  Availat  Parkin Lease Opera | home highlights aerial lo<br>s<br>vay 55<br>fully air conditioned building Building Size<br>Roof<br>redone in Fall 2017 | homehighlightsaeriallocationsaeriallocationsvay 55Lot Size±5.86 Acresfully air conditioned buildingBuilding Size±46,000 SFredone in Fall 2017Roof2007 (Single pableCeiling Height12' ClearanceSuite A:Suite D:Suite D:Suite E:Suite D:Suite Suite D:Suite D:Suite E:Suite D:Suite E:Suites D/E/F:Suites D/E/F:Suites D/E:Suites E/F:Parking92 Parks, 2:1,0Camerational Conditional Condit | home       highlights       aerial       location       floor plans         s       Building Information         vay 55       Lot Size       ±5.86 Acres         fully air conditioned building       Building Size       ±46,000 SF         redone in Fall 2017       Building Height       12' Clearance         able       Suite A:       ±9,843 SF (2 Dock         Suite D:       ±6,612 SF (2 Dock         Suite E:       ±7,153 SF (2 Dock         Suite D:       ±6,612 SF (2 Dock         Suite D:       ±6,612 SF (2 Dock         Suite E:       ±7,153 SF (2 Dock         Suite SUPE/F:       ±20,918 SF (6 Doc         Suites D/E:       ±13,765 SF (4 Doc         Suites D/E:       ±13,765 SF (4 Doc         Suites E/F:       ±14,306 SF (4 Doc         Parking       92 Parks, 2:1,000 Parking Ratio         Parking       92 Parks, 2:1,000 Parking Ratio         Lease Price       Taxs:       \$1.72         Operating       Taxs:       \$1.80 |

#### 15301 Highway 55 | Plymouth, MN 55447

highlights location floor plans home aerial **Building GLA:** ±46,000 SF **±5.86 Acres** Lot Size: Loading: 12 Docks, 3 Drive-In's Suite F Suite E Suite D Suite B&C Suite A ±7,153 SF ±7,153 SF ±6,612 SF ±15,230 SF ±9,843 SF Leased Month to Month Available Available Available Leased 0 0 0