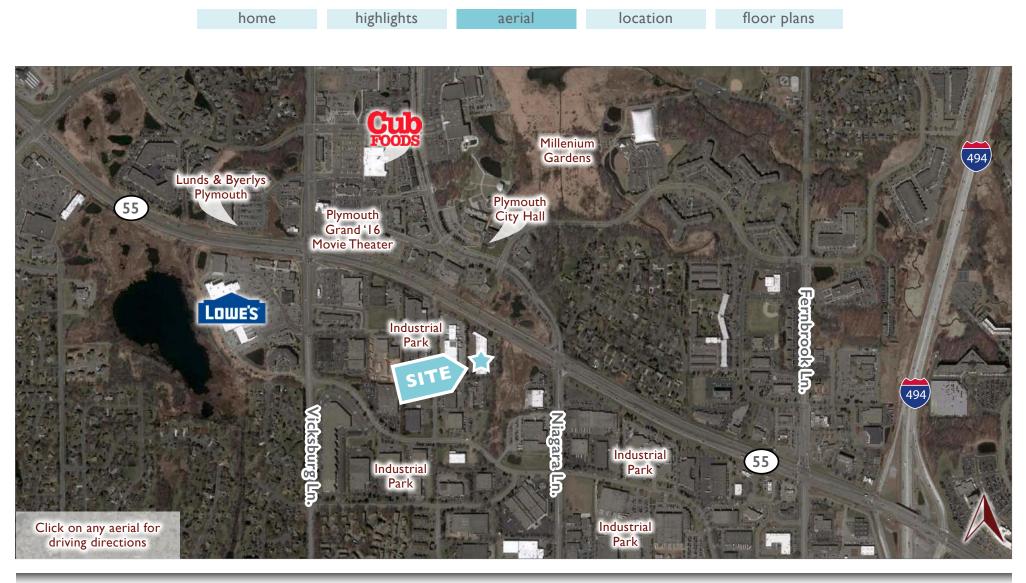

## Office/Showroom/Industrial in Heart of Plymouth I5301 Highway 55 | Plymouth, MN 55447 LEASE

location

aerial

highlights

home

±9,843 SF Vacant 4 ±15.239 SF ynn Leased Midwest Minneapoli ±6,612 SF Vacant ±7,153 SF Vacant 55 ±7,153 SF Month to Month SITE 3lstAve. Click on any aerial for driving directions

## Office/Showroom/Industrial in Heart of Plymouth I5301 Highway 55 | Plymouth, MN 55447 LEASE

This information has been obtained from sources believed reliable. We have not verified it and make no guarantee, warranty or representation about it. Click on Name to Email: