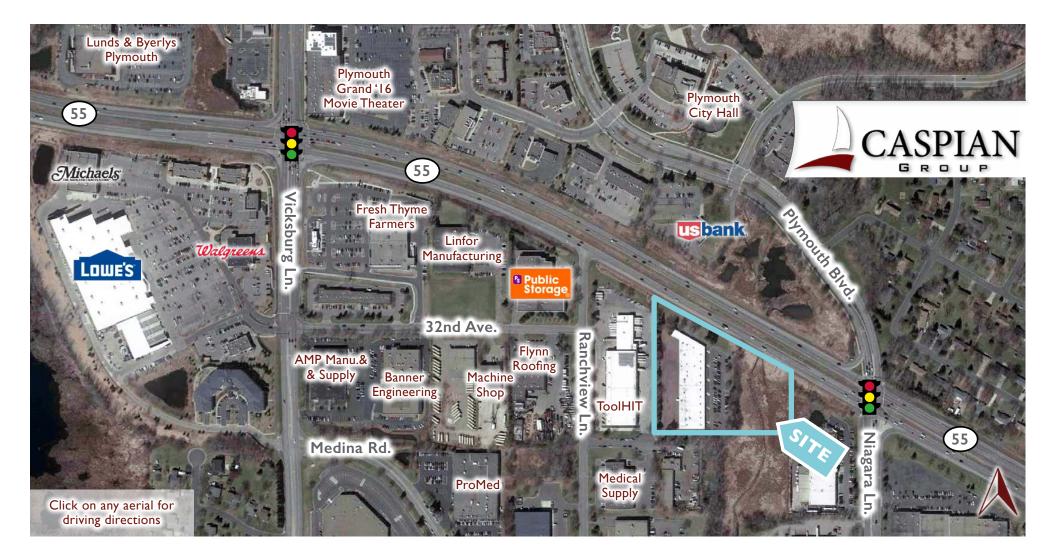

# **Office/Showroom/Industrial in Heart of Plymouth**

15301 Highway 55 | Plymouth, MN 55447

Click on Name to Email:

caspianrealty.com | 952.797.9999 7401 Bush Lake Rd., Edina MN 55439

## Office/Showroom/Industrial in Heart of Plymouth I5301 Highway 55 | Plymouth, MN 55447 LEASE

This information has been obtained from sources believed reliable. We have not verified it and make no guarantee, warranty or representation about it. Click on Name to Email: