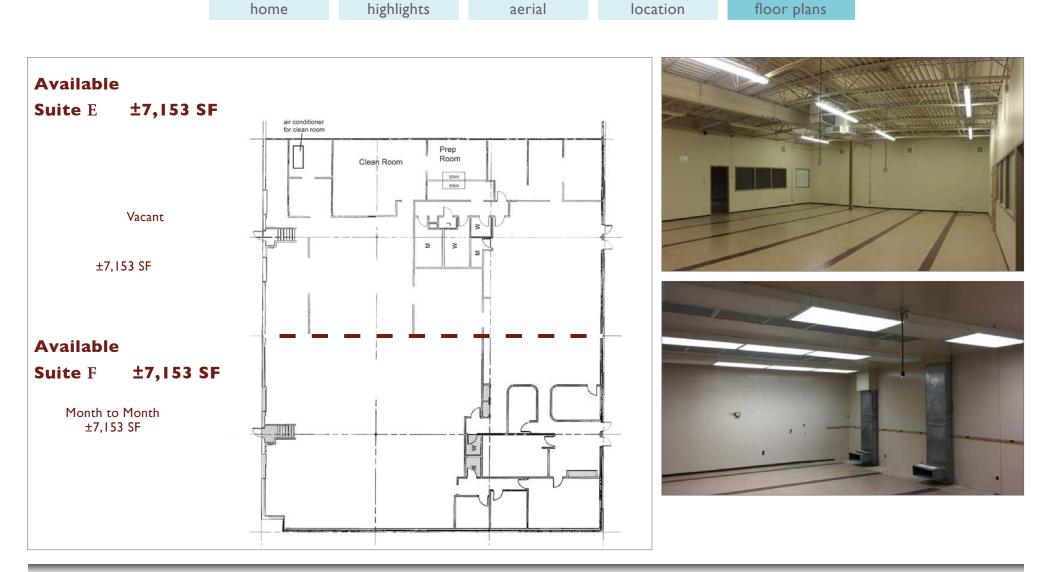

#### 15201 Lichway EE I Dlymouth MNI EE 147

LEVCE

| 15301 Highway 55   Plymouth, MN 55447                                    |                                                                           |                                                                             |                                                                                                                       |                                                                                                                         |                                                                                                                                                                                                                                                                                                                                                                                                                                                                                                                                                                                                                                                                                                                                                                                                                                                                                                                                                                                                                                                                                                                                                                                                                                                                                                                                                                                           | LEASE                                                                                                                                                                                                                                                                                                                                                                                                                                                                                                                                                                                                                                                                                                                                                                                                                                                                                                                                                                                                                                                                                                                                 |
|--------------------------------------------------------------------------|---------------------------------------------------------------------------|-----------------------------------------------------------------------------|-----------------------------------------------------------------------------------------------------------------------|-------------------------------------------------------------------------------------------------------------------------|-------------------------------------------------------------------------------------------------------------------------------------------------------------------------------------------------------------------------------------------------------------------------------------------------------------------------------------------------------------------------------------------------------------------------------------------------------------------------------------------------------------------------------------------------------------------------------------------------------------------------------------------------------------------------------------------------------------------------------------------------------------------------------------------------------------------------------------------------------------------------------------------------------------------------------------------------------------------------------------------------------------------------------------------------------------------------------------------------------------------------------------------------------------------------------------------------------------------------------------------------------------------------------------------------------------------------------------------------------------------------------------------|---------------------------------------------------------------------------------------------------------------------------------------------------------------------------------------------------------------------------------------------------------------------------------------------------------------------------------------------------------------------------------------------------------------------------------------------------------------------------------------------------------------------------------------------------------------------------------------------------------------------------------------------------------------------------------------------------------------------------------------------------------------------------------------------------------------------------------------------------------------------------------------------------------------------------------------------------------------------------------------------------------------------------------------------------------------------------------------------------------------------------------------|
| home                                                                     | highlights                                                                | aerial                                                                      | lo                                                                                                                    | ocation                                                                                                                 | floor plans                                                                                                                                                                                                                                                                                                                                                                                                                                                                                                                                                                                                                                                                                                                                                                                                                                                                                                                                                                                                                                                                                                                                                                                                                                                                                                                                                                               |                                                                                                                                                                                                                                                                                                                                                                                                                                                                                                                                                                                                                                                                                                                                                                                                                                                                                                                                                                                                                                                                                                                                       |
| Property Highlights                                                      |                                                                           |                                                                             | Building Information                                                                                                  |                                                                                                                         |                                                                                                                                                                                                                                                                                                                                                                                                                                                                                                                                                                                                                                                                                                                                                                                                                                                                                                                                                                                                                                                                                                                                                                                                                                                                                                                                                                                           |                                                                                                                                                                                                                                                                                                                                                                                                                                                                                                                                                                                                                                                                                                                                                                                                                                                                                                                                                                                                                                                                                                                                       |
| <ul> <li>Easy access off Highway 55</li> </ul>                           |                                                                           |                                                                             | ze                                                                                                                    | ±5.86 Acres                                                                                                             |                                                                                                                                                                                                                                                                                                                                                                                                                                                                                                                                                                                                                                                                                                                                                                                                                                                                                                                                                                                                                                                                                                                                                                                                                                                                                                                                                                                           |                                                                                                                                                                                                                                                                                                                                                                                                                                                                                                                                                                                                                                                                                                                                                                                                                                                                                                                                                                                                                                                                                                                                       |
| <ul> <li>Fully sprinklered and fully air conditioned building</li> </ul> |                                                                           |                                                                             | ng Size                                                                                                               | ±46,000 SF                                                                                                              |                                                                                                                                                                                                                                                                                                                                                                                                                                                                                                                                                                                                                                                                                                                                                                                                                                                                                                                                                                                                                                                                                                                                                                                                                                                                                                                                                                                           |                                                                                                                                                                                                                                                                                                                                                                                                                                                                                                                                                                                                                                                                                                                                                                                                                                                                                                                                                                                                                                                                                                                                       |
| <ul> <li>Built in 1980</li> </ul>                                        |                                                                           |                                                                             |                                                                                                                       | 2007 (Single ply white membrane)                                                                                        |                                                                                                                                                                                                                                                                                                                                                                                                                                                                                                                                                                                                                                                                                                                                                                                                                                                                                                                                                                                                                                                                                                                                                                                                                                                                                                                                                                                           |                                                                                                                                                                                                                                                                                                                                                                                                                                                                                                                                                                                                                                                                                                                                                                                                                                                                                                                                                                                                                                                                                                                                       |
| <ul> <li>Spacious parking lot redone in Fall 2017</li> </ul>             |                                                                           |                                                                             | g Height                                                                                                              | 12' Clearance                                                                                                           |                                                                                                                                                                                                                                                                                                                                                                                                                                                                                                                                                                                                                                                                                                                                                                                                                                                                                                                                                                                                                                                                                                                                                                                                                                                                                                                                                                                           |                                                                                                                                                                                                                                                                                                                                                                                                                                                                                                                                                                                                                                                                                                                                                                                                                                                                                                                                                                                                                                                                                                                                       |
| able                                                                     |                                                                           | Availa                                                                      | ble                                                                                                                   |                                                                                                                         | ±6,612 SF (2 Dock<br>±7,153 SF (2 Dock<br>±7,153 SF (2 Dock<br>±20,918 SF (6 Doc<br>±13,765 SF (4 Doc                                                                                                                                                                                                                                                                                                                                                                                                                                                                                                                                                                                                                                                                                                                                                                                                                                                                                                                                                                                                                                                                                                                                                                                                                                                                                     | s)<br>s)<br>cs)<br>cks)<br>cks)                                                                                                                                                                                                                                                                                                                                                                                                                                                                                                                                                                                                                                                                                                                                                                                                                                                                                                                                                                                                                                                                                                       |
| and the second                                                           |                                                                           |                                                                             | g                                                                                                                     | 92 Parks, 2:1,000 Parking Ratio                                                                                         |                                                                                                                                                                                                                                                                                                                                                                                                                                                                                                                                                                                                                                                                                                                                                                                                                                                                                                                                                                                                                                                                                                                                                                                                                                                                                                                                                                                           |                                                                                                                                                                                                                                                                                                                                                                                                                                                                                                                                                                                                                                                                                                                                                                                                                                                                                                                                                                                                                                                                                                                                       |
| HE MARSTON                                                               |                                                                           | Opera                                                                       | ting                                                                                                                  | Tech:<br>Office:<br>Taxs: \$1.7                                                                                         | \$6.50/SF<br>\$9.25/SF<br>2                                                                                                                                                                                                                                                                                                                                                                                                                                                                                                                                                                                                                                                                                                                                                                                                                                                                                                                                                                                                                                                                                                                                                                                                                                                                                                                                                               |                                                                                                                                                                                                                                                                                                                                                                                                                                                                                                                                                                                                                                                                                                                                                                                                                                                                                                                                                                                                                                                                                                                                       |
|                                                                          | home<br><b>S</b><br>vay 55<br>fully air conditione<br>redone in Fall 2017 | home highlights s vay 55 fully air conditioned building redone in Fall 2017 | home highlights aerial  s vay 55 fully air conditioned building redone in Fall 2017 able  Availat  Parkin Lease Opera | home highlights aerial lo<br>s<br>vay 55<br>fully air conditioned building Building Size<br>Roof<br>redone in Fall 2017 | homehighlightsaeriallocationsaeriallocationsvay 55Lot Size±5.86 Acresfully air conditioned buildingBuilding Size±46,000 SFredone in Fall 2017Roof2007 (Single pableCeiling Height12' ClearanceSuite A:Suite D:Suite D:Suite E:Suite D:Suite Suite D:Suite D:Suite E:Suite D:Suite E:Suites D/E/F:Suites D/E/F:Suites D/E:Suites E/F:Parking92 Parks, 2:1,0Camerational Conditional Condit | home       highlights       aerial       location       floor plans         s       Building Information         vay 55       Lot Size       ±5.86 Acres         fully air conditioned building       Building Size       ±46,000 SF         redone in Fall 2017       Building Height       12' Clearance         able       Suite A:       ±9,843 SF (2 Dock         Suite D:       ±6,612 SF (2 Dock         Suite E:       ±7,153 SF (2 Dock         Suite D:       ±6,612 SF (2 Dock         Suite D:       ±6,612 SF (2 Dock         Suite E:       ±7,153 SF (2 Dock         Suite SUPE/F:       ±20,918 SF (6 Doc         Suites D/E:       ±13,765 SF (4 Doc         Suites D/E:       ±13,765 SF (4 Doc         Suites E/F:       ±14,306 SF (4 Doc         Parking       92 Parks, 2:1,000 Parking Ratio         Parking       92 Parks, 2:1,000 Parking Ratio         Lease Price       Taxs:       \$1.72         Operating       Taxs:       \$1.80 |

#### 15301 Highway 55 | Plymouth, MN 55447

highlights location floor plans home aerial **Building GLA:** ±46,000 SF **±5.86 Acres** Lot Size: Loading: 12 Docks, 3 Drive-In's Suite F Suite E Suite D Suite B&C Suite A ±7,153 SF ±7,153 SF ±6,612 SF ±15,230 SF ±9,843 SF Leased Month to Month Available Available Available Leased 0 0 0