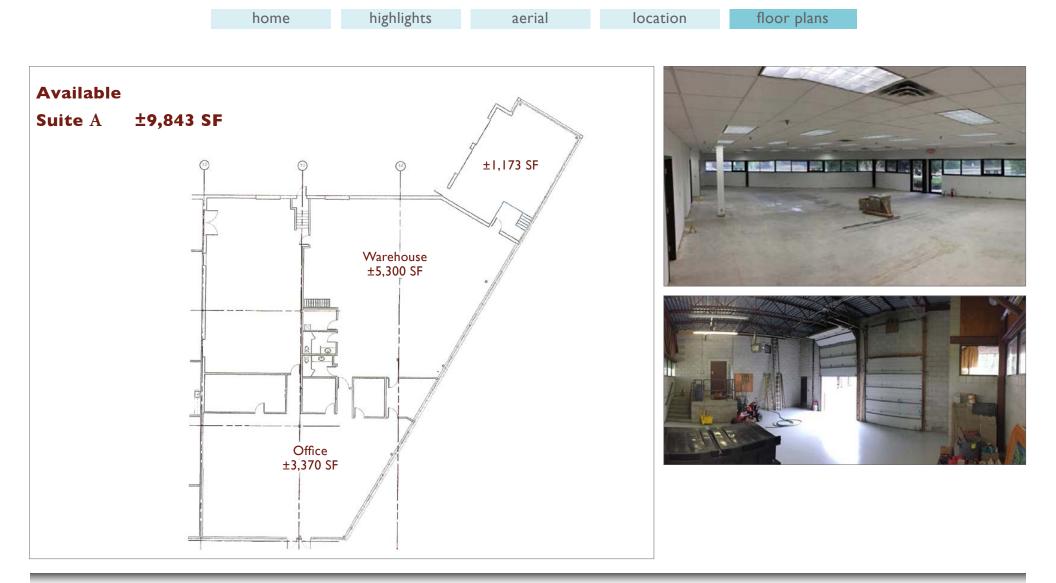

#### 15201 Lichway EE I Dlymouth MNI EE 147

LEVCE

| 15301 Highway 55   Plymouth, MN 55447                                    |                                                                           |                                                                             |                                                                                                                       |                                                                                                                         |                                                                                                                                                                                                                                                                                                                                                                                                                                                                                                                                                                                                                                                                                                                                                                                                                                                                                                                                                                                                                                                                                                                                                                                                                                                                                                                                                                                           | LEASE                                                                                                                                                                                                                                                                                                                                                                                                                                                                                                                                                                                                                                                                                                                                                                                                                                                                                                                                                                                                                                                                                                                                 |
|--------------------------------------------------------------------------|---------------------------------------------------------------------------|-----------------------------------------------------------------------------|-----------------------------------------------------------------------------------------------------------------------|-------------------------------------------------------------------------------------------------------------------------|-------------------------------------------------------------------------------------------------------------------------------------------------------------------------------------------------------------------------------------------------------------------------------------------------------------------------------------------------------------------------------------------------------------------------------------------------------------------------------------------------------------------------------------------------------------------------------------------------------------------------------------------------------------------------------------------------------------------------------------------------------------------------------------------------------------------------------------------------------------------------------------------------------------------------------------------------------------------------------------------------------------------------------------------------------------------------------------------------------------------------------------------------------------------------------------------------------------------------------------------------------------------------------------------------------------------------------------------------------------------------------------------|---------------------------------------------------------------------------------------------------------------------------------------------------------------------------------------------------------------------------------------------------------------------------------------------------------------------------------------------------------------------------------------------------------------------------------------------------------------------------------------------------------------------------------------------------------------------------------------------------------------------------------------------------------------------------------------------------------------------------------------------------------------------------------------------------------------------------------------------------------------------------------------------------------------------------------------------------------------------------------------------------------------------------------------------------------------------------------------------------------------------------------------|
| home                                                                     | highlights                                                                | aerial                                                                      | lo                                                                                                                    | ocation                                                                                                                 | floor plans                                                                                                                                                                                                                                                                                                                                                                                                                                                                                                                                                                                                                                                                                                                                                                                                                                                                                                                                                                                                                                                                                                                                                                                                                                                                                                                                                                               |                                                                                                                                                                                                                                                                                                                                                                                                                                                                                                                                                                                                                                                                                                                                                                                                                                                                                                                                                                                                                                                                                                                                       |
| Property Highlights                                                      |                                                                           |                                                                             | Building Information                                                                                                  |                                                                                                                         |                                                                                                                                                                                                                                                                                                                                                                                                                                                                                                                                                                                                                                                                                                                                                                                                                                                                                                                                                                                                                                                                                                                                                                                                                                                                                                                                                                                           |                                                                                                                                                                                                                                                                                                                                                                                                                                                                                                                                                                                                                                                                                                                                                                                                                                                                                                                                                                                                                                                                                                                                       |
| <ul> <li>Easy access off Highway 55</li> </ul>                           |                                                                           |                                                                             | ze                                                                                                                    | ±5.86 Acres                                                                                                             |                                                                                                                                                                                                                                                                                                                                                                                                                                                                                                                                                                                                                                                                                                                                                                                                                                                                                                                                                                                                                                                                                                                                                                                                                                                                                                                                                                                           |                                                                                                                                                                                                                                                                                                                                                                                                                                                                                                                                                                                                                                                                                                                                                                                                                                                                                                                                                                                                                                                                                                                                       |
| <ul> <li>Fully sprinklered and fully air conditioned building</li> </ul> |                                                                           |                                                                             | ng Size                                                                                                               | ±46,000 SF                                                                                                              |                                                                                                                                                                                                                                                                                                                                                                                                                                                                                                                                                                                                                                                                                                                                                                                                                                                                                                                                                                                                                                                                                                                                                                                                                                                                                                                                                                                           |                                                                                                                                                                                                                                                                                                                                                                                                                                                                                                                                                                                                                                                                                                                                                                                                                                                                                                                                                                                                                                                                                                                                       |
| <ul> <li>Built in 1980</li> </ul>                                        |                                                                           |                                                                             |                                                                                                                       | 2007 (Single ply white membrane)                                                                                        |                                                                                                                                                                                                                                                                                                                                                                                                                                                                                                                                                                                                                                                                                                                                                                                                                                                                                                                                                                                                                                                                                                                                                                                                                                                                                                                                                                                           |                                                                                                                                                                                                                                                                                                                                                                                                                                                                                                                                                                                                                                                                                                                                                                                                                                                                                                                                                                                                                                                                                                                                       |
| <ul> <li>Spacious parking lot redone in Fall 2017</li> </ul>             |                                                                           |                                                                             | g Height                                                                                                              | 12' Clearance                                                                                                           |                                                                                                                                                                                                                                                                                                                                                                                                                                                                                                                                                                                                                                                                                                                                                                                                                                                                                                                                                                                                                                                                                                                                                                                                                                                                                                                                                                                           |                                                                                                                                                                                                                                                                                                                                                                                                                                                                                                                                                                                                                                                                                                                                                                                                                                                                                                                                                                                                                                                                                                                                       |
| able                                                                     |                                                                           | Availa                                                                      | ble                                                                                                                   |                                                                                                                         | ±6,612 SF (2 Dock<br>±7,153 SF (2 Dock<br>±7,153 SF (2 Dock<br>±20,918 SF (6 Doc<br>±13,765 SF (4 Doc                                                                                                                                                                                                                                                                                                                                                                                                                                                                                                                                                                                                                                                                                                                                                                                                                                                                                                                                                                                                                                                                                                                                                                                                                                                                                     | s)<br>s)<br>cs)<br>cks)<br>cks)                                                                                                                                                                                                                                                                                                                                                                                                                                                                                                                                                                                                                                                                                                                                                                                                                                                                                                                                                                                                                                                                                                       |
| and the second                                                           |                                                                           |                                                                             | g                                                                                                                     | 92 Parks, 2:1,000 Parking Ratio                                                                                         |                                                                                                                                                                                                                                                                                                                                                                                                                                                                                                                                                                                                                                                                                                                                                                                                                                                                                                                                                                                                                                                                                                                                                                                                                                                                                                                                                                                           |                                                                                                                                                                                                                                                                                                                                                                                                                                                                                                                                                                                                                                                                                                                                                                                                                                                                                                                                                                                                                                                                                                                                       |
| HE MARSTON                                                               |                                                                           | Opera                                                                       | ting                                                                                                                  | Tech:<br>Office:<br>Taxs: \$1.7                                                                                         | \$6.50/SF<br>\$9.25/SF<br>2                                                                                                                                                                                                                                                                                                                                                                                                                                                                                                                                                                                                                                                                                                                                                                                                                                                                                                                                                                                                                                                                                                                                                                                                                                                                                                                                                               |                                                                                                                                                                                                                                                                                                                                                                                                                                                                                                                                                                                                                                                                                                                                                                                                                                                                                                                                                                                                                                                                                                                                       |
|                                                                          | home<br><b>S</b><br>vay 55<br>fully air conditione<br>redone in Fall 2017 | home highlights s vay 55 fully air conditioned building redone in Fall 2017 | home highlights aerial  s vay 55 fully air conditioned building redone in Fall 2017 able  Availat  Parkin Lease Opera | home highlights aerial lo<br>s<br>vay 55<br>fully air conditioned building Building Size<br>Roof<br>redone in Fall 2017 | homehighlightsaeriallocationsaeriallocationsvay 55Lot Size±5.86 Acresfully air conditioned buildingBuilding Size±46,000 SFredone in Fall 2017Roof2007 (Single pableCeiling Height12' ClearanceSuite A:Suite D:Suite D:Suite E:Suite D:Suite Suite D:Suite D:Suite E:Suite D:Suite E:Suites D/E/F:Suites D/E/F:Suites D/E:Suites E/F:Parking92 Parks, 2:1,0Camerational Conditional Condit | home       highlights       aerial       location       floor plans         s       Building Information         vay 55       Lot Size       ±5.86 Acres         fully air conditioned building       Building Size       ±46,000 SF         redone in Fall 2017       Building Height       12' Clearance         able       Suite A:       ±9,843 SF (2 Dock         Suite D:       ±6,612 SF (2 Dock         Suite E:       ±7,153 SF (2 Dock         Suite D:       ±6,612 SF (2 Dock         Suite D:       ±6,612 SF (2 Dock         Suite E:       ±7,153 SF (2 Dock         Suite SUPE/F:       ±20,918 SF (6 Doc         Suites D/E:       ±13,765 SF (4 Doc         Suites D/E:       ±13,765 SF (4 Doc         Suites E/F:       ±14,306 SF (4 Doc         Parking       92 Parks, 2:1,000 Parking Ratio         Parking       92 Parks, 2:1,000 Parking Ratio         Lease Price       Taxs:       \$1.72         Operating       Taxs:       \$1.80 |

#### 15301 Highway 55 | Plymouth, MN 55447

highlights location floor plans home aerial **Building GLA:** ±46,000 SF **±5.86 Acres** Lot Size: Loading: 12 Docks, 3 Drive-In's Suite F Suite E Suite D Suite B&C Suite A ±7,153 SF ±7,153 SF ±6,612 SF ±15,230 SF ±9,843 SF Leased Month to Month Available Available Available Leased 0 0 0