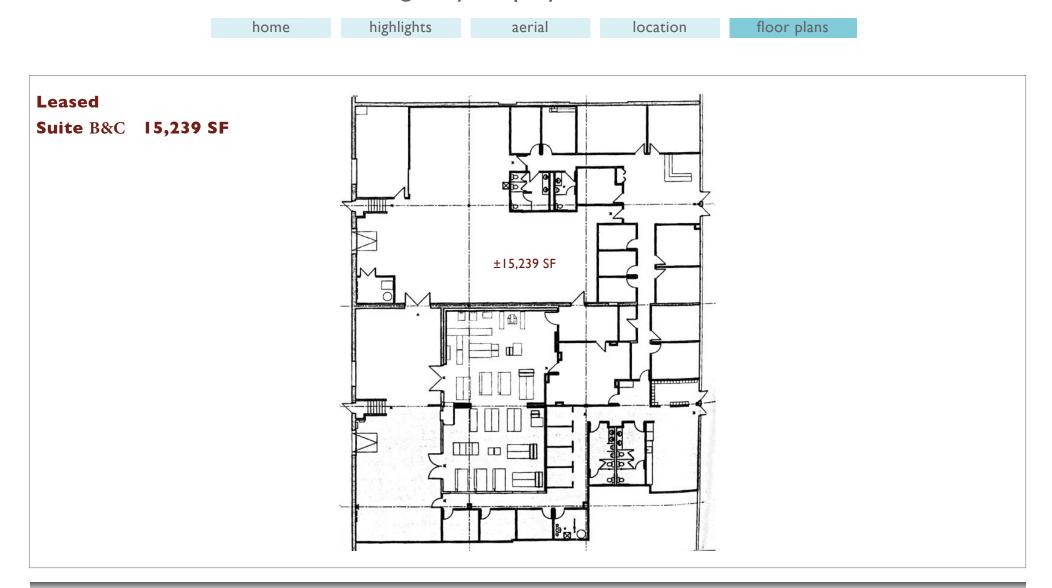

#### 15201 Lichway EE I Dlymouth MNI EE 147

LEVCE

| 15301 Highway 55   Plymouth, MN 55447                                    |                                                                           |                                                                             |                                                                                                                       |                                                                                                                         |                                                                                                                                                                                                                                                                                                                                                                                                                                                                                                                                                                                                                                                                                                                                                                                                                                                                                                                                                                                                                                                                                                                                                                                                                                                                                                                                                                                           | LEASE                                                                                                                                                                                                                                                                                                                                                                                                                                                                                                                                                                                                                                                                                                                                                                                                                                                                                                                                                                                                                                                                                                                                 |
|--------------------------------------------------------------------------|---------------------------------------------------------------------------|-----------------------------------------------------------------------------|-----------------------------------------------------------------------------------------------------------------------|-------------------------------------------------------------------------------------------------------------------------|-------------------------------------------------------------------------------------------------------------------------------------------------------------------------------------------------------------------------------------------------------------------------------------------------------------------------------------------------------------------------------------------------------------------------------------------------------------------------------------------------------------------------------------------------------------------------------------------------------------------------------------------------------------------------------------------------------------------------------------------------------------------------------------------------------------------------------------------------------------------------------------------------------------------------------------------------------------------------------------------------------------------------------------------------------------------------------------------------------------------------------------------------------------------------------------------------------------------------------------------------------------------------------------------------------------------------------------------------------------------------------------------|---------------------------------------------------------------------------------------------------------------------------------------------------------------------------------------------------------------------------------------------------------------------------------------------------------------------------------------------------------------------------------------------------------------------------------------------------------------------------------------------------------------------------------------------------------------------------------------------------------------------------------------------------------------------------------------------------------------------------------------------------------------------------------------------------------------------------------------------------------------------------------------------------------------------------------------------------------------------------------------------------------------------------------------------------------------------------------------------------------------------------------------|
| home                                                                     | highlights                                                                | aerial                                                                      | lo                                                                                                                    | ocation                                                                                                                 | floor plans                                                                                                                                                                                                                                                                                                                                                                                                                                                                                                                                                                                                                                                                                                                                                                                                                                                                                                                                                                                                                                                                                                                                                                                                                                                                                                                                                                               |                                                                                                                                                                                                                                                                                                                                                                                                                                                                                                                                                                                                                                                                                                                                                                                                                                                                                                                                                                                                                                                                                                                                       |
| Property Highlights                                                      |                                                                           |                                                                             | Building Information                                                                                                  |                                                                                                                         |                                                                                                                                                                                                                                                                                                                                                                                                                                                                                                                                                                                                                                                                                                                                                                                                                                                                                                                                                                                                                                                                                                                                                                                                                                                                                                                                                                                           |                                                                                                                                                                                                                                                                                                                                                                                                                                                                                                                                                                                                                                                                                                                                                                                                                                                                                                                                                                                                                                                                                                                                       |
| <ul> <li>Easy access off Highway 55</li> </ul>                           |                                                                           |                                                                             | ze                                                                                                                    | ±5.86 Acres                                                                                                             |                                                                                                                                                                                                                                                                                                                                                                                                                                                                                                                                                                                                                                                                                                                                                                                                                                                                                                                                                                                                                                                                                                                                                                                                                                                                                                                                                                                           |                                                                                                                                                                                                                                                                                                                                                                                                                                                                                                                                                                                                                                                                                                                                                                                                                                                                                                                                                                                                                                                                                                                                       |
| <ul> <li>Fully sprinklered and fully air conditioned building</li> </ul> |                                                                           |                                                                             | ng Size                                                                                                               | ±46,000 SF                                                                                                              |                                                                                                                                                                                                                                                                                                                                                                                                                                                                                                                                                                                                                                                                                                                                                                                                                                                                                                                                                                                                                                                                                                                                                                                                                                                                                                                                                                                           |                                                                                                                                                                                                                                                                                                                                                                                                                                                                                                                                                                                                                                                                                                                                                                                                                                                                                                                                                                                                                                                                                                                                       |
| <ul> <li>Built in 1980</li> </ul>                                        |                                                                           |                                                                             |                                                                                                                       | 2007 (Single ply white membrane)                                                                                        |                                                                                                                                                                                                                                                                                                                                                                                                                                                                                                                                                                                                                                                                                                                                                                                                                                                                                                                                                                                                                                                                                                                                                                                                                                                                                                                                                                                           |                                                                                                                                                                                                                                                                                                                                                                                                                                                                                                                                                                                                                                                                                                                                                                                                                                                                                                                                                                                                                                                                                                                                       |
| <ul> <li>Spacious parking lot redone in Fall 2017</li> </ul>             |                                                                           |                                                                             | g Height                                                                                                              | 12' Clearance                                                                                                           |                                                                                                                                                                                                                                                                                                                                                                                                                                                                                                                                                                                                                                                                                                                                                                                                                                                                                                                                                                                                                                                                                                                                                                                                                                                                                                                                                                                           |                                                                                                                                                                                                                                                                                                                                                                                                                                                                                                                                                                                                                                                                                                                                                                                                                                                                                                                                                                                                                                                                                                                                       |
| able                                                                     |                                                                           | Availa                                                                      | ble                                                                                                                   |                                                                                                                         | ±6,612 SF (2 Dock<br>±7,153 SF (2 Dock<br>±7,153 SF (2 Dock<br>±20,918 SF (6 Doc<br>±13,765 SF (4 Doc                                                                                                                                                                                                                                                                                                                                                                                                                                                                                                                                                                                                                                                                                                                                                                                                                                                                                                                                                                                                                                                                                                                                                                                                                                                                                     | s)<br>s)<br>cs)<br>cks)<br>cks)                                                                                                                                                                                                                                                                                                                                                                                                                                                                                                                                                                                                                                                                                                                                                                                                                                                                                                                                                                                                                                                                                                       |
| and the second                                                           |                                                                           |                                                                             | g                                                                                                                     | 92 Parks, 2:1,000 Parking Ratio                                                                                         |                                                                                                                                                                                                                                                                                                                                                                                                                                                                                                                                                                                                                                                                                                                                                                                                                                                                                                                                                                                                                                                                                                                                                                                                                                                                                                                                                                                           |                                                                                                                                                                                                                                                                                                                                                                                                                                                                                                                                                                                                                                                                                                                                                                                                                                                                                                                                                                                                                                                                                                                                       |
| HE MARSTON                                                               |                                                                           | Opera                                                                       | ting                                                                                                                  | Tech:<br>Office:<br>Taxs: \$1.7                                                                                         | \$6.50/SF<br>\$9.25/SF<br>2                                                                                                                                                                                                                                                                                                                                                                                                                                                                                                                                                                                                                                                                                                                                                                                                                                                                                                                                                                                                                                                                                                                                                                                                                                                                                                                                                               |                                                                                                                                                                                                                                                                                                                                                                                                                                                                                                                                                                                                                                                                                                                                                                                                                                                                                                                                                                                                                                                                                                                                       |
|                                                                          | home<br><b>S</b><br>vay 55<br>fully air conditione<br>redone in Fall 2017 | home highlights s vay 55 fully air conditioned building redone in Fall 2017 | home highlights aerial  s vay 55 fully air conditioned building redone in Fall 2017 able  Availat  Parkin Lease Opera | home highlights aerial lo<br>s<br>vay 55<br>fully air conditioned building Building Size<br>Roof<br>redone in Fall 2017 | homehighlightsaeriallocationsaeriallocationsvay 55Lot Size±5.86 Acresfully air conditioned buildingBuilding Size±46,000 SFredone in Fall 2017Roof2007 (Single pableCeiling Height12' ClearanceSuite A:Suite D:Suite D:Suite E:Suite D:Suite Suite D:Suite D:Suite E:Suite D:Suite E:Suites D/E/F:Suites D/E/F:Suites D/E:Suites E/F:Parking92 Parks, 2:1,0Camerational Conditional Condit | home       highlights       aerial       location       floor plans         s       Building Information         vay 55       Lot Size       ±5.86 Acres         fully air conditioned building       Building Size       ±46,000 SF         redone in Fall 2017       Building Height       12' Clearance         able       Suite A:       ±9,843 SF (2 Dock         Suite D:       ±6,612 SF (2 Dock         Suite E:       ±7,153 SF (2 Dock         Suite D:       ±6,612 SF (2 Dock         Suite D:       ±6,612 SF (2 Dock         Suite E:       ±7,153 SF (2 Dock         Suite SUPE/F:       ±20,918 SF (6 Doc         Suites D/E:       ±13,765 SF (4 Doc         Suites D/E:       ±13,765 SF (4 Doc         Suites E/F:       ±14,306 SF (4 Doc         Parking       92 Parks, 2:1,000 Parking Ratio         Parking       92 Parks, 2:1,000 Parking Ratio         Lease Price       Taxs:       \$1.72         Operating       Taxs:       \$1.80 |

#### 15301 Highway 55 | Plymouth, MN 55447

highlights location floor plans home aerial **Building GLA:** ±46,000 SF **±5.86 Acres** Lot Size: Loading: 12 Docks, 3 Drive-In's Suite F Suite E Suite D Suite B&C Suite A ±7,153 SF ±7,153 SF ±6,612 SF ±15,230 SF ±9,843 SF Leased Month to Month Available Available Available Leased 0 0 0