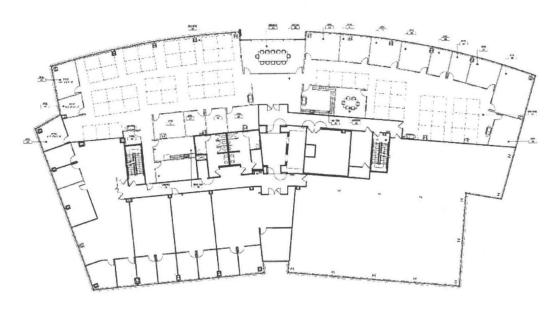

#### **BUILDING HIGHLIGHTS**

- Modern Buildout
- Efficient Layout
- Abundant Perimeter Windows
- Up to 12,284 SF Available Sublease, Expires 4/30/2018
- \$2.25 FSG
- High-Tech Telecommunications Infrastructure
- High Class Lobby
- Class A Finishes