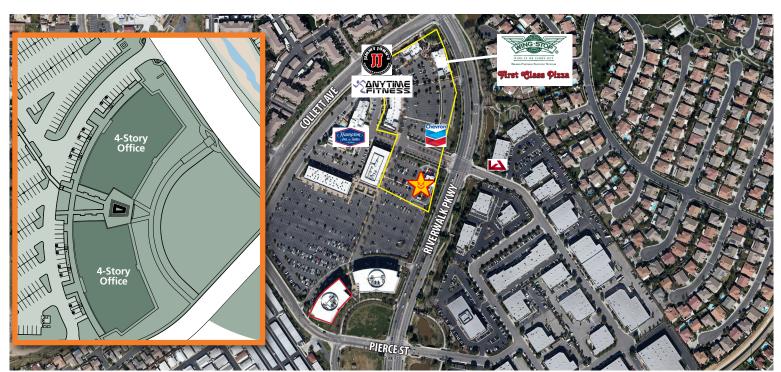

## **PROJECT HIGHLIGHTS**

- Campus-Like Setting in a 73-Acre Master- Planned Business Park
- Excellent Access to the 91 (Riverside) and I-15 Freeways
- Lush Landscaping Including Lakes & Streams with Exterior Fountain and Seating
- Abundant 4:1Parking Ratio