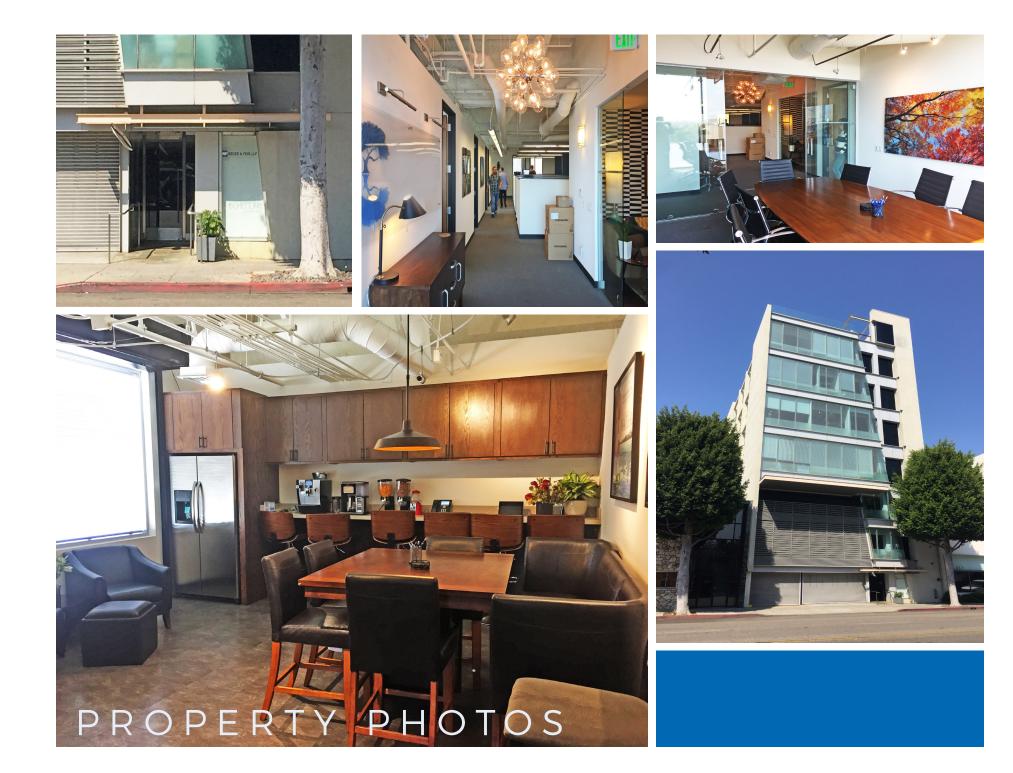

## PARKING

3:1,000 (\$200/SPACE/MONTH) RARE FULL FLOOR BEVERLY HILLS OPPORTUNITY UNDER
5,000 SF

BUILDING CONTAINS ALL CREATIVE BUILDOUTS

• 6TH FLOOR CURRENTLY HAS AN AMAZING HIGH END BUILDOUT WITH PERIMETER OFFICES, BEAUTIFUL LOBBY, A GLASS CON-FERENCE ROOM, LARGE BULLPEN AND HIGH END LARGE OPEN KITCHEN