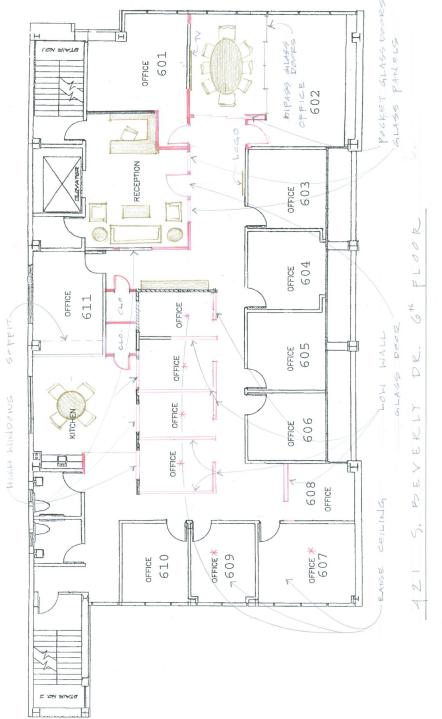

## PARKING

3:1,000 (\$200/SPACE/MONTH) RARE FULL FLOOR BEVERLY HILLS OPPORTUNITY UNDER
5,000 SF

BUILDING CONTAINS ALL CREATIVE BUILDOUTS

• 6TH FLOOR CURRENTLY HAS AN AMAZING HIGH END BUILDOUT WITH PERIMETER OFFICES, BEAUTIFUL LOBBY, A GLASS CON-FERENCE ROOM, LARGE BULLPEN AND HIGH END LARGE OPEN KITCHEN