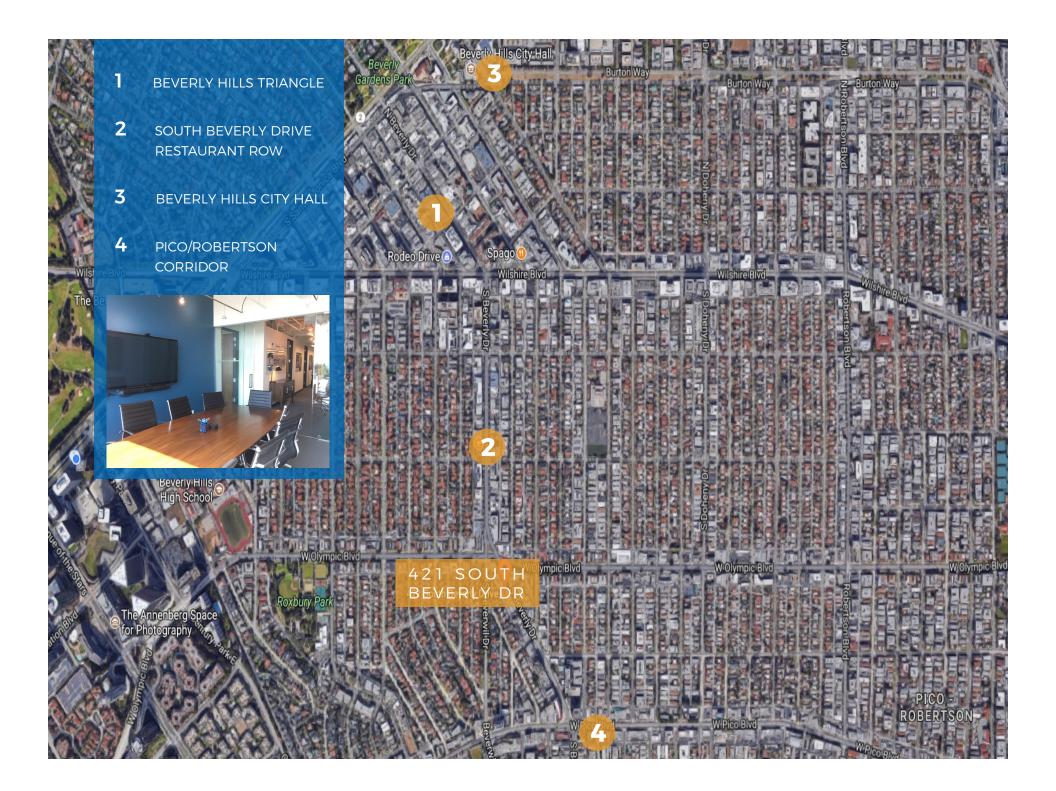

• 8TH FLOOR IS DUE FOR RENOVATION AND LANDLORD WILL BUILD TO SUIT

• EXCELLENT 3:1000 PARKING RATIO

 $\cdot$  Walking distance to an abundant amount of food choices on south beverly drive

• AMAZING 4 HOUR METERED STREET PARKING FOR GUESTS