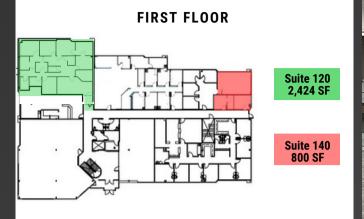

## PROPERTY HIGHLIGHTS

- Newly Remodeled Office Available
- Suite 120: 2,424 SF Medical Build Out
- Suite 140: 800 SF

nationwide

- Excellent Location Adjacent to Fashion Place Mall and Many Other Amenities
- Close Proximity to Tosh Medical Center
- Ample Parking: 4-1,000 SF
- Low Load Factor
- Easy Access to I-215 and I-15

# **CRC** FASHION BOULEVARD OFFICE SPACE FOR LEASE

6095 SOUTH FASHION BLVD., MURRAY, UTAH 84107

nationwide

SUITE 120: 2,424 SF

This information is given with the understanding that all negotiations and/or real estate activity related to the property described above shall be conducted through this cRc Nationwide office. The above information while not guaranteed, was obtained from sources we believe to be reliable.