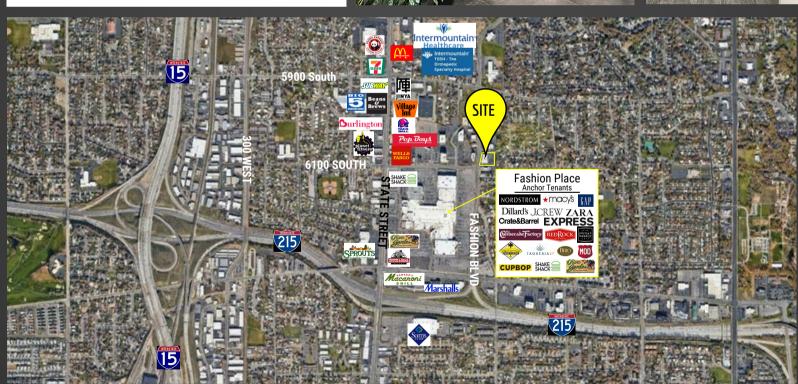

## PROPERTY HIGHLIGHTS

- Newly Remodeled Office Available
- Suite 120: 2,424 SF Medical Build Out
- Suite 140: 800 SF

nationwide

- Excellent Location Adjacent to Fashion Place Mall and Many Other Amenities
- Close Proximity to Tosh Medical Center
- Ample Parking: 4-1,000 SF
- Low Load Factor
- Easy Access to I-215 and I-15

| TRAVEL TIMES |                                                                         |         |
|--------------|-------------------------------------------------------------------------|---------|
|              | INTERMOUNTAIN MEDICAL CENTER/IMC                                        | 3 MINS  |
|              | SALT LAKE INTERNATIONAL AIRPORT                                         | 15 MINS |
|              | DOWNTOWN SALT LAKE                                                      | 15 MINS |
| SLOPES       | SILICONE SLOPES                                                         | 20 MINS |
|              | UNIVERSITY OF UTAH                                                      | 20 MINS |
|              | PARK CITY                                                               | 40 MINS |
|              | 6 SKI RESORTS<br>Alta, snowbird, solitude, brighton, park city, canyons | 30 MINS |
|              | 15 GOLF COURSES OLD MILL, MOUNTAIN, WILLOW CREEK                        | 15 MINS |