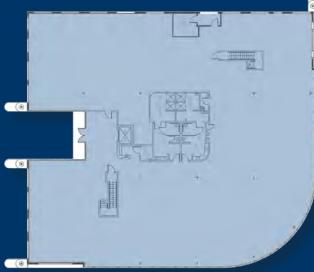

AERO DRIVE FOR LEASE | FREESTANDING OFFICE/R&D BUILDING 27,239 SF AVAILABLE | SAN DIEGO, CALIFORNIA 92123



### ERIC A. NORTHBROOK, SIOR

Executive Director (858) 334-4009 eric.northbrook@cushwake.com CA License No. 1058958

#### MICKEY MORERA

Executive Director (858) 558-5639 mickey.morera@cushwake.com CA License No. 950071

### MATTHEW T. CARLSON

Senior Director (858) 334-4010 matt.carlson@cushwake.com CA License No. 1459868





### **FEATURES**

- 27,239 SF freestanding office/ R&D building
- Parking ratio 4.15:1,000 RSF
- Easy access to the Interstate 15
- Close proximity to numerous retail amenities and restaurants

# 27,239 SF Available

| RENT RATE:    | \$1.75 NNN |
|---------------|------------|
| TENANT        |            |
| IMPROVEMENTS: | Negotiable |



### FIRST FLOOR



### SECOND FLOOR



### **BUILDING SPECIFICATIONS**

BUILDING ADDRESS BUILDING SIZE YEAR BUILT TYPICAL FLOOR SIZE TOTAL STORIES EXISTING IMPROVEMENTS

**BUILDING USE BUILDING TYPE BUILDING HEIGHT BUILDING DIMENSIONS** FLOOR TO FLOOR HEIGHT **TYPICAL DROP CEILING HEIGHT** TYPICAL BAY DEPTH POWER PARKING RATIO FIRE SPRINKLER SYSTEM ZONING SITE AREA FLOOR LOAD CAPACITY TYPICAL COLUMN SPACING WINDOWN MULLIONS ELEVATOR **CENTRAL PLANT/HVAC/** MECHANICAL ARCHITECT

9737 Aero Drive 27,239 SF gross 1990 Approximately 13,000 SF 2 Restroom Cores; Elevators-Stairs, Electrical Room, Janitor Closets, Shower-Locker Rooms Flexible Type 5-B 30'-9" 129'-0" x 113'-0" with radiused NE corner 12'-6" 8'-6" 44'-0" x 25'-0" 1600A, 120/208V, 3Phase 4 wire 4.15/1.000 RSF Yes IL-2-1 1.2 acres 100 psi 44'-0" x 25'