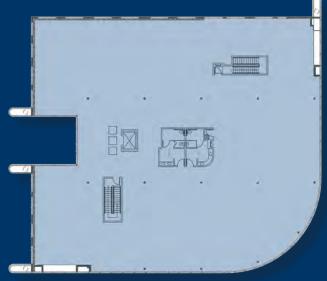

| FREESTANDING OFFICE/R&D BUILDING 27,239 SF AVAILABLE | SAN DIEGO, CALIFORNIA 92123



### ERIC A. NORTHBROOK, SIOR

Executive Director (858) 334-4009 eric.northbrook@cushwake.com CA License No. 1058958

#### MICKEY MORERA

Executive Director (858) 558-5639 mickey.morera@cushwake.com CA License No. 950071

### MATTHEW T. CARLSON

Senior Director (858) 334-4010 matt.carlson@cushwake.com CA License No. 1459868





### **FEATURES**

- 27,239 SF freestanding office/ R&D building
- Parking ratio 4.15:1,000 RSF
- Easy access to the Interstate 15
- Close proximity to numerous retail amenities and restaurants

# 27,239 SF Available

| RENT RATE:    | \$1.75 NNN |
|---------------|------------|
| TENANT        |            |
| IMPROVEMENTS: | Negotiable |



### FIRST FLOOR



### SECOND FLOOR



### **BUILDING SPECIFICATIONS**

BUILDING ADDRESS BUILDING SIZE YEAR BUILT TYPICAL FLOOR SIZE TOTAL STORIES EXISTING IMPROVEMENTS

**BUILDING USE BUILDING TYPE BUILDING HEIGHT BUILDING DIMENSIONS** FLOOR TO FLOOR HEIGHT **TYPICAL DROP CEILING HEIGHT** TYPICAL BAY DEPTH POWER PARKING RATIO FIRE SPRINKLER SYSTEM ZONING SITE AREA FLOOR LOAD CAPACITY TYPICAL COLUMN SPACING WINDOWN MULLIONS ELEVATOR **CENTRAL PLANT/HVAC/** MECHANICAL ARCHITECT

9737 Aero Drive 27,239 SF gross 1990 Approximately 13,000 SF 2 Restroom Cores; Elevators-Stairs, Electrical Room, Janitor Closets, Shower-Locker Rooms Flexible Type 5-B 30'-9" 129'-0" x 113'-0" with radiused NE corner 12'-6" 8'-6" 44'-0" x 25'-0" 1600A, 120/208V, 3Phase 4 wire 4.15/1.000 RSF Yes IL-2-1 1.2 acres 100 psi 44'-0" x 25'-0" Approx 5'-0" o.c