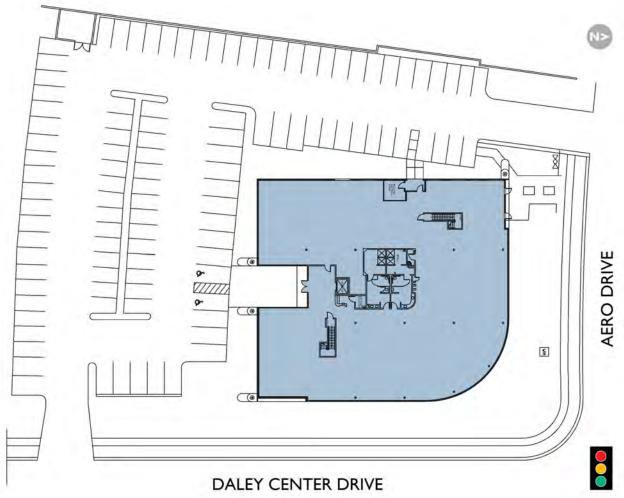

9737 Aero Drive 27,239 SF gross 1990 Approximately 13,000 SF 2 Restroom Cores; Elevators-Stairs, Electrical Room, Janitor Closets, Shower-Locker Rooms Flexible Type 5-B 30'-9" 129'-0" x 113'-0" with radiused NE corner 12'-6" 8'-6" 44'-0" x 25'-0" 1600A, 120/208V, 3Phase 4 wire 4.15/1.000 RSF Yes IL-2-1 1.2 acres 100 psi 44'-0" x 25'-0" Approx 5'-0" o.c. Hydraulic **Rooftop Units** 