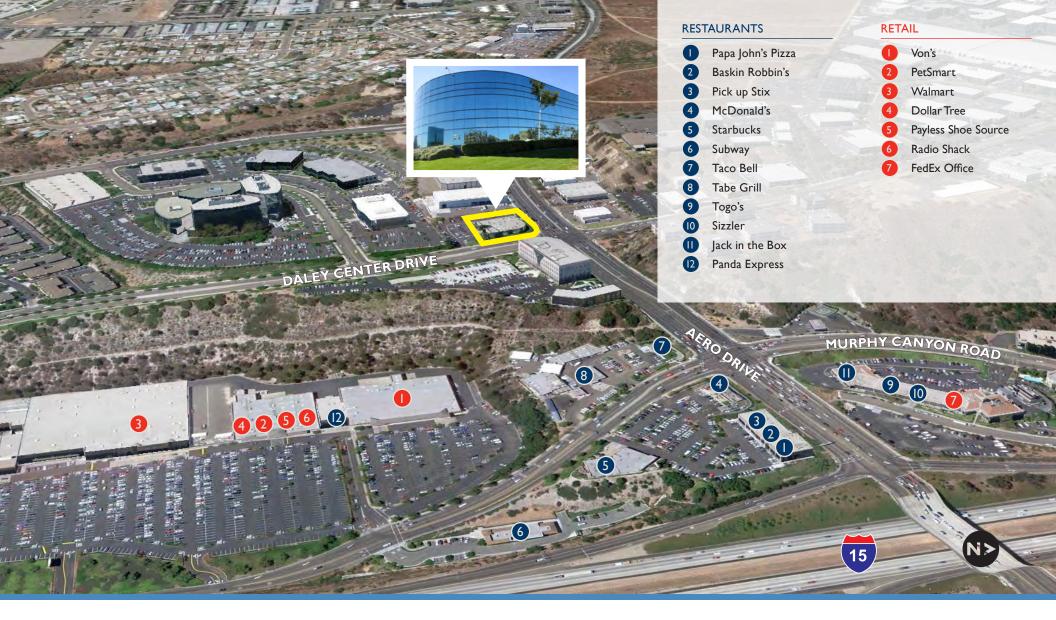

### **FEATURES**

- 27,239 SF freestanding office/ R&D building
- Parking ratio 4.15:1,000 RSF
- Easy access to the Interstate 15
- Close proximity to numerous retail amenities and restaurants