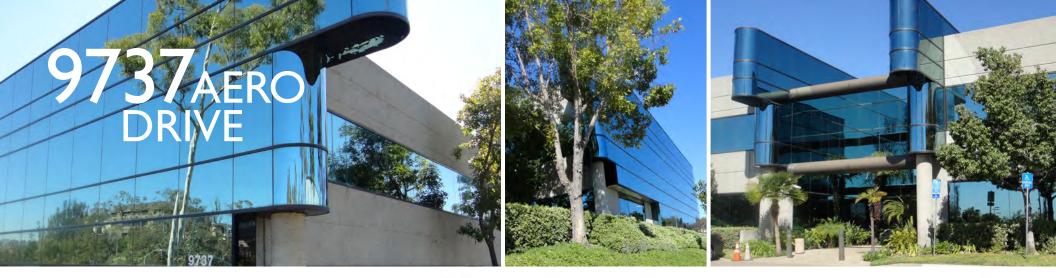

## 9737AERO DRIVE FOR LEASE | FREESTANDING OFFICE/R&D BUILDING 27,239 SF AVAILABLE | SAN DIEGO, CALIFORNIA 92123

### **FEATURES**

- 27,239 SF freestanding office/ R&D building
- Parking ratio 4.15:1,000 RSF
- Easy access to the Interstate 15
- Close proximity to numerous retail amenities and restaurants