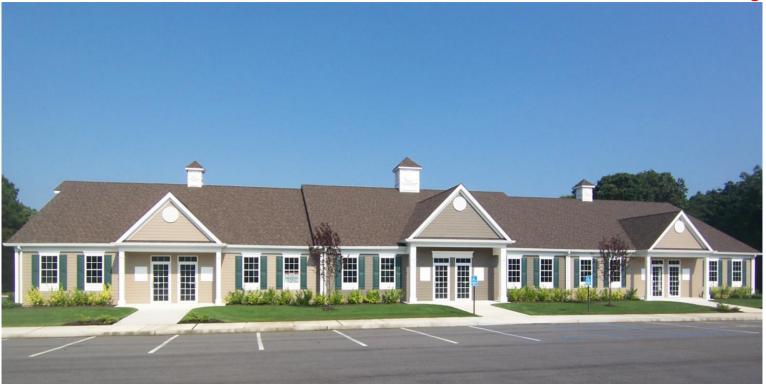

## **Property Information**

57-61 Southern Boulevard, Smithtown, NY 11787

Min Available SF: 1,929 Possession: Immediate Fuel: Gas

Max Available SF:1,929Lot Size (Acres):3.9Gross Building Area:23,660Parking:166Lease Rate PSF:\$21.00Year Built:2008Lease Type:NNNStories:1

**RE Taxes PSF:** \$4.75 **CAM PSF:** \$2.90

Lease rate price reduction just announced. State of the art medical office park. Only one space available in this Separate entrances and utilities/HVAC. No loss factor. Second generation medical office space. 5-6 exam rms, 2 consult rms, nurses station, reception area, waiting rm, 2 ADA bathrooms, kitchen/pantry.

Join Mount Sinai Medical Center's North Shore Medical Group and other well established medical office users in this successful medical office park.

Newly constructed three (3) one-story professional office buildings in parklike setting. Immediate access to Nesconset Highway (Rte 347) and Middle Country Road (Rte 25). Only minutes to Stony Brook University Hospital and St. Catherine's Hospital.