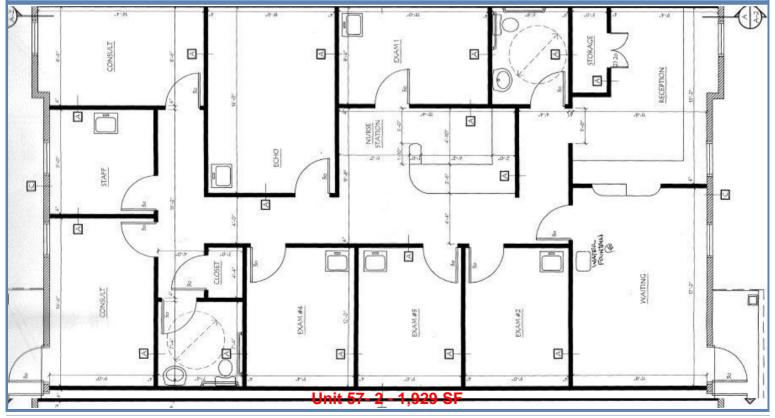

**RE Taxes PSF:** \$4.75 **CAM PSF:** \$2.90

Lease rate price reduction just announced. State of the art medical office park. Only one space available in this Separate entrances and utilities/HVAC. No loss factor. Second generation medical office space. 5-6 exam rms, 2 consult rms, nurses station, reception area, waiting rm, 2 ADA bathrooms, kitchen/pantry.